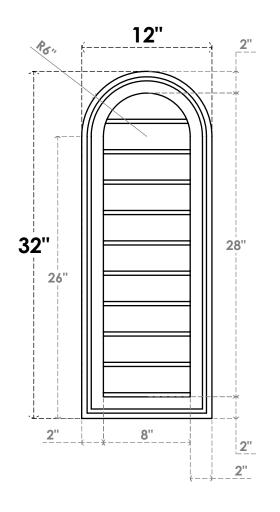

## GVPRT12X3202SN

12"W X 32"H ROUND TOP SURFACE MOUNT PVC GABLE VENT: NON-FUNCTIONAL, W/ 2"W X 1-1/2"P BRICKMOULD FRAME

**FRONT** 

SIDE

LOUVER HEIGHT: 2 3/4"

LOUVER QTY: 10

1. INSTALLATION TO BE COMPLETED IN ACCORDANCE WITH MANUFACTURER'S SPECIFICATIONS. 2. DRAWING MAY NOT BE TO SCALE