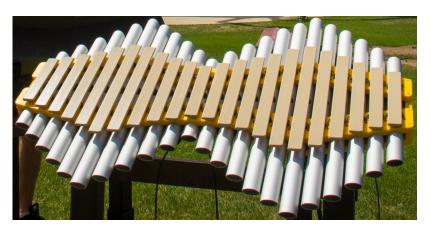

The color is Yellow. The Imbarimba is played in the key of C major. Please note the photos of our instruments may show slight variations of components.

Multigenerational
Interactive Play
Durable
Sculptural
Perfectly Tuned
No Wrong Notes
All Abilities, All Ages
Everyone Can Play!

FreenotesHarmonyPark.com | 970.375.7825 The Imbarimba is a unique musical design combining the elements of two African instruments: the marimba and the kalimba. The notes are arranged in the layout of the kalimba. This allows both hands equal access to the upper and lower notes. Coated fiberglass bars are entirely weatherproof and withstand

Please see our web site for Imbarimba options.

hard use and the elements.

FREENOTES HARMONY PARK CREATING MUSICAL PARKS IN COMMUNITIES EVERYWHERE!