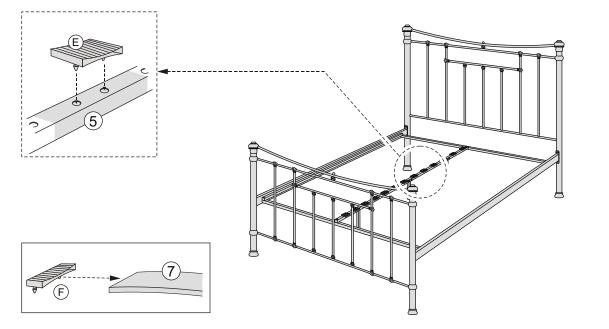

| PART LIST                              |              |     |     | HARDWARE LIST (FOUND IN BOX 1) |                      |     |
|----------------------------------------|--------------|-----|-----|--------------------------------|----------------------|-----|
| PART                                   | DESCRIPTION  | вох | Qty | PART                           | DESCRIPTION          | QTY |
| 1                                      | Headend      | 1   | 1   | А                              | M6 x 16mm JCBC Screw | 8   |
| 2                                      | Footend      | 1   | 1   | в                              | M6 x 50mm JCBC Screw | 4   |
| 3                                      | Side Support | 2   | 2   | с                              | M6 Nut 👻             | 10  |
| 4                                      | Side Frame   | 2   | 2   | D                              | M6 x 35mm JCBC Screw | 6   |
| 5                                      | Mid Support  | 2   | 1   | Е                              | Double Slat Cap      | 13  |
| 6                                      | Base Leg     | 1   | 3   | F                              | Single Slat Cap      | 26  |
| 7                                      | Slat         | 3   | 26  | G                              | M8 x 50mm JCBC Screw | 2   |
| **M4 Allen Key & M5 Allen Key provided |              |     | н   | M8 Nut                         | 2                    |     |
|                                        |              |     |     | I                              | Finial               | 4   |

Step 6: Insert the slats (7) to hardware part (E) and press firmly into the side supports (3). Finally insert hardware part (I) to the headend (1) and footend (2).

DO NOT use any power tools as this may damage the frame and will invalidate any claim.