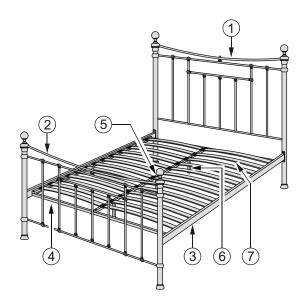

| PART LIST                              |              |     |     | HARDWARE LIST (FOUND IN BOX 1) |                      |     |
|----------------------------------------|--------------|-----|-----|--------------------------------|----------------------|-----|
| PART                                   | DESCRIPTION  | вох | Qty | PART                           | DESCRIPTION          | QTY |
| 1                                      | Headend      | 1   | 1   | А                              | M6 x 16mm JCBC Screw | 8   |
| 2                                      | Footend      | 1   | 1   | в                              | M6 x 50mm JCBC Screw | 4   |
| 3                                      | Side Support | 2   | 2   | с                              | M6 Nut 👻             | 10  |
| 4                                      | Side Frame   | 2   | 2   | D                              | M6 x 35mm JCBC Screw | 6   |
| 5                                      | Mid Support  | 2   | 1   | Е                              | Double Slat Cap      | 13  |
| 6                                      | Base Leg     | 1   | 3   | F                              | Single Slat Cap      | 26  |
| 7                                      | Slat         | 3   | 26  | G                              | M8 x 50mm JCBC Screw | 2   |
| **M4 Allen Key & M5 Allen Key provided |              |     | н   | M8 Nut                         | 2                    |     |
|                                        |              |     |     | I                              | Finial               | 4   |