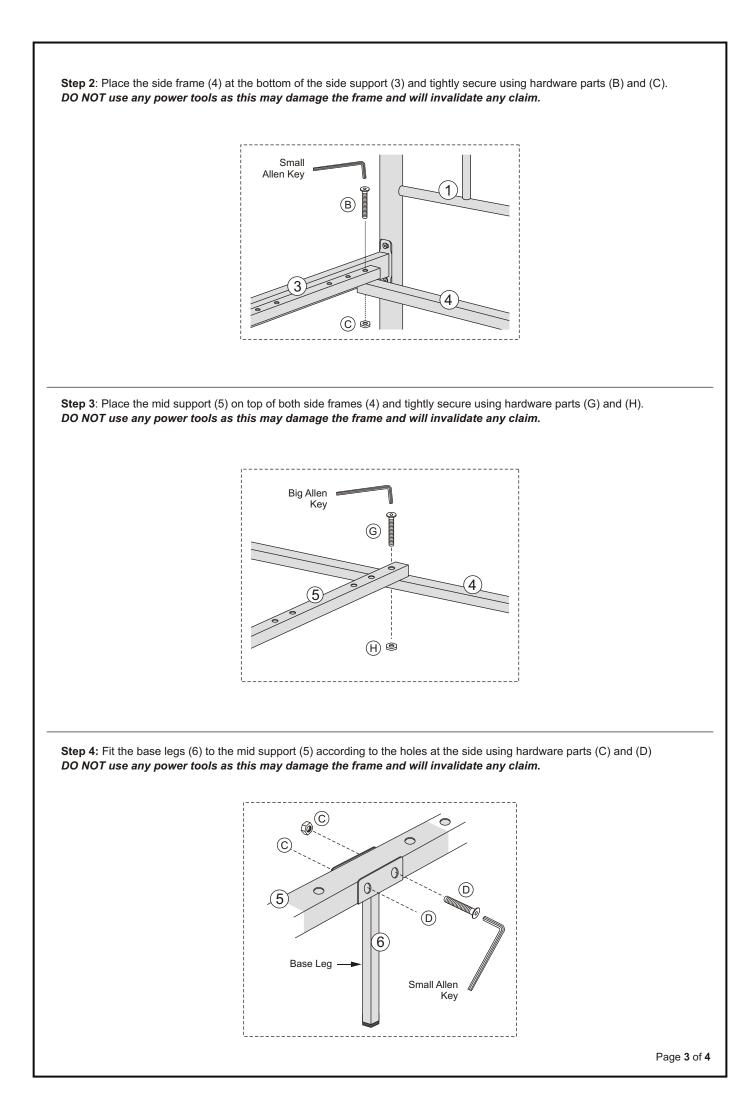

| Double Slat Cap      | 13  |
| 6                                      | Base Leg     | 1   | 3   | F                              | Single Slat Cap      | 26  |
| 7                                      | Slat         | 3   | 26  | G                              | M8 x 50mm JCBC Screw | 2   |
| **M4 Allen Key & M5 Allen Key provided |              |     | н   | M8 Nut                         | 2                    |     |
|                                        |              |     |     | I                              | Finial               | 4   |

Step 1: Fix the Side Support (3) to the Headend (1) and Footend (2) using hardware part (A), but do not fully tighten the screw yet. DO NOT use any power tools as this may damage the frame and will invalidate any claim.









Step 6: Insert the slats (7) to hardware part (E) and press firmly into the side supports (3). Finally insert hardware part (I) to the headend (1) and footend (2).

DO NOT use any power tools as this may damage the frame and will invalidate any claim.