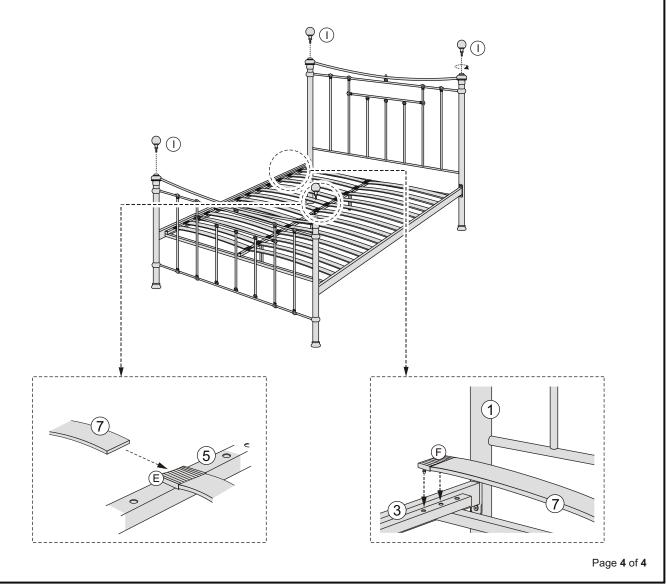

| PART LIST                              |              |     |     | HARDWARE LIST (FOUND IN BOX 1) |                      |     |
|----------------------------------------|--------------|-----|-----|--------------------------------|----------------------|-----|
| PART                                   | DESCRIPTION  | вох | Qty | PART                           | DESCRIPTION          | QTY |
| 1                                      | Headend      | 1   | 1   | А                              | M6 x 16mm JCBC Screw | 8   |
| 2                                      | Footend      | 1   | 1   | в                              | M6 x 50mm JCBC Screw | 4   |
| 3                                      | Side Support | 2   | 2   | с                              | M6 Nut 👻             | 10  |
| 4                                      | Side Frame   | 2   | 2   | D                              | M6 x 35mm JCBC Screw | 6   |
| 5                                      | Mid Support  | 2   | 1   | Е                              | Double Slat Cap      | 13  |
| 6                                      | Base Leg     | 1   | 3   | F                              | Single Slat Cap      | 26  |
| 7                                      | Slat         | 3   | 26  | G                              | M8 x 50mm JCBC Screw | 2   |
| **M4 Allen Key & M5 Allen Key provided |              |     | н   | M8 Nut                         | 2                    |     |
|                                        |              |     |     | I                              | Finial               | 4   |

Step 6: Insert the slats (7) to hardware part (E) and press firmly into the side supports (3). Finally insert hardware part (I) to the headend (1) and footend (2).

DO NOT use any power tools as this may damage the frame and will invalidate any claim.