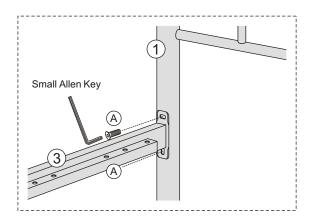

Step 1: Fix the Side Support (3) to the Headend (1) and Footend (2) using hardware part (A), but do not fully tighten the screw yet. DO NOT use any power tools as this may damage the frame and will invalidate any claim.