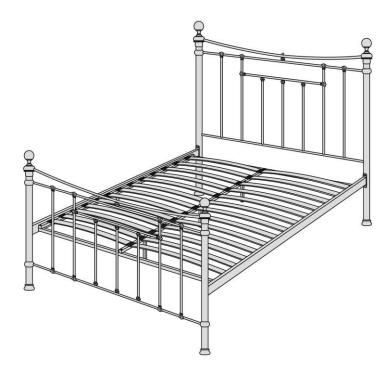

| PART LIST                              |              |     |     | HARDWARE LIST (FOUND IN BOX 1) |                      |     |
|----------------------------------------|--------------|-----|-----|--------------------------------|----------------------|-----|
| PART                                   | DESCRIPTION  | вох | Qty | PART                           | DESCRIPTION          | QTY |
| 1                                      | Headend      | 1   | 1   | А                              | M6 x 16mm JCBC Screw | 8   |
| 2                                      | Footend      | 1   | 1   | в                              | M6 x 50mm JCBC Screw | 4   |
| 3                                      | Side Support | 2   | 2   | с                              | M6 Nut 👻             | 10  |
| 4                                      | Side Frame   | 2   | 2   | D                              | M6 x 35mm JCBC Screw | 6   |
| 5                                      | Mid Support  | 2   | 1   | Е                              | Double Slat Cap      | 13  |
| 6                                      | Base Leg     | 1   | 3   | F                              | Single Slat Cap      | 26  |
| 7                                      | Slat         | 3   | 26  | G                              | M8 x 50mm JCBC Screw | 2   |
| **M4 Allen Key & M5 Allen Key provided |              |     | н   | M8 Nut                         | 2                    |     |
|                                        |              |     |     | I                              | Finial               | 4   |