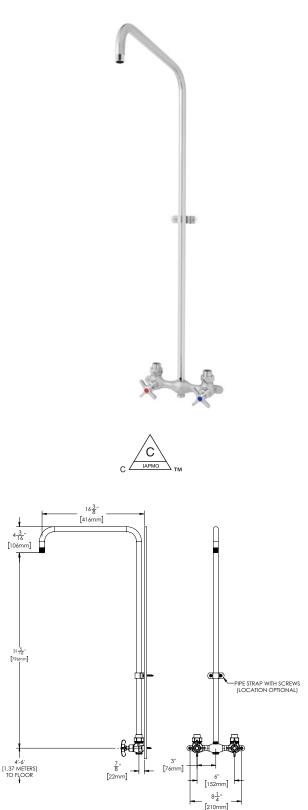

## **FEATURES:**

- Brass body construction
- (2) 1/2" -14 NPTF inlets
- Reversible valve body
- Vandal-resistant cross handles with color-coded indexes
- 1/4 turn ceramic cartridges to ensure drip-free performance
- Exposed rough chrome plated shower body assembly, on 6" centers
- Shower head not included
- Polished stainless steel rain shower with 15-1/2" arm and supporting strap