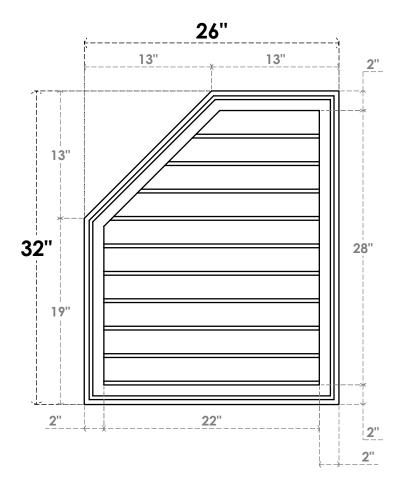

## GVPOL26X3202SN

26"W X 32"H HALF OCTAGON TOP LEFT SURFACE MOUNT PVC GABLE VENT: NON-FUNCTIONAL, W/ 2"W X 1-1/2"P BRICKMOULD FRAME

**FRONT** 

SIDE

LOUVER HEIGHT: 2 3/4" LOUVER QTY: 10

EKENA MILLWORK 2300 WEST MAIN ST. CLARKSVILLE, TX 75426 TOLL FREE: 866-607-0453 WWW.EKENAMILLWORK.COM