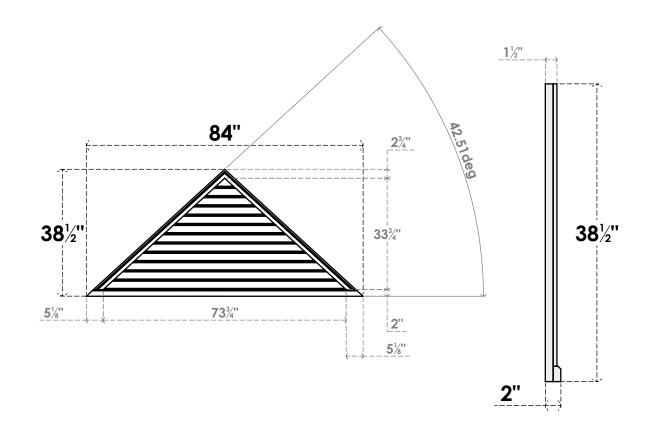

## GVPTR84X3903SF

84"W X 38-1/2"H TRIANGLE SURFACE MOUNT PVC GABLE VENT 11/12 PITCH: FUNCTIONAL, W/ 2"W X 2"P BRICKMOULD SILL FRAME

VENTING AREA: 101.36 SQ IN

LOUVER HEIGHT: 2 7/8"

LOUVER QTY: 12

**FRONT** 