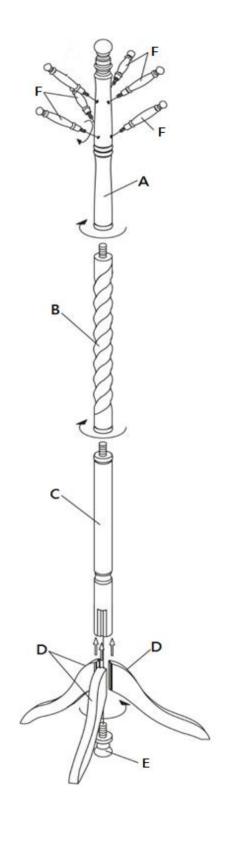

### **PARTS IDENTIFICATION**

| Α | TOP POST                 |                        | 1PC  |
|---|--------------------------|------------------------|------|
| В | CENTER POST              | ₹73333333333 <b>0-</b> | 1PC  |
| С | BOTTOM POST              | <del>-</del>           | 1PC  |
| D | LEG                      |                        | 3PCS |
| E | WOODEN KNOB<br>WITH BOLT |                        | 1PC  |
| F | HANGER                   |                        | 6PCS |

# ASSEMBLY INSTRUCTIONS STEP 1