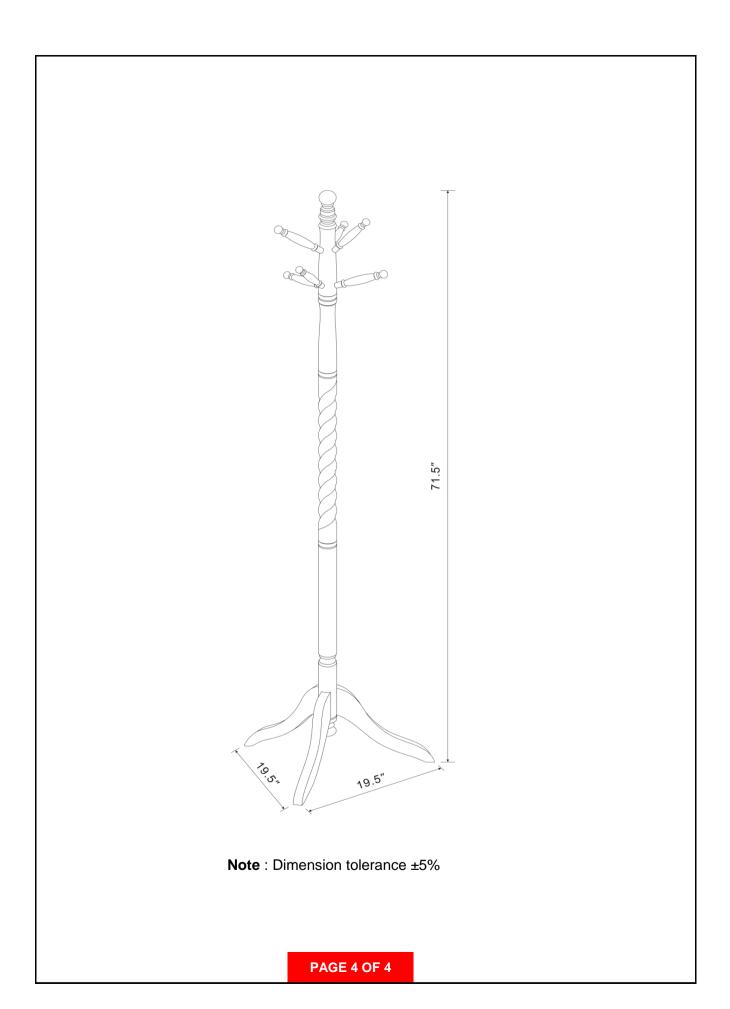

WARNING!**

- 1. Don't attempt to repair or modify parts that are broken or defective. Please contact the store immediately.
- 2. This product is for home use only and not intended for commercial establishments.

**ASSEMBLY TIME** 

10 MINUTES

### **PARTS IDENTIFICATION**

| Α | TOP POST                 |                        | 1PC  |
|---|--------------------------|------------------------|------|
| В | CENTER POST              | ₹73333333333 <b>0-</b> | 1PC  |
| С | BOTTOM POST              | <del>-</del>           | 1PC  |
| D | LEG                      |                        | 3PCS |
| E | WOODEN KNOB<br>WITH BOLT |                        | 1PC  |
| F | HANGER                   |                        | 6PCS |

# ASSEMBLY INSTRUCTIONS STEP 1



## STEP 2 COMPLETE



PAGE 3 OF 4