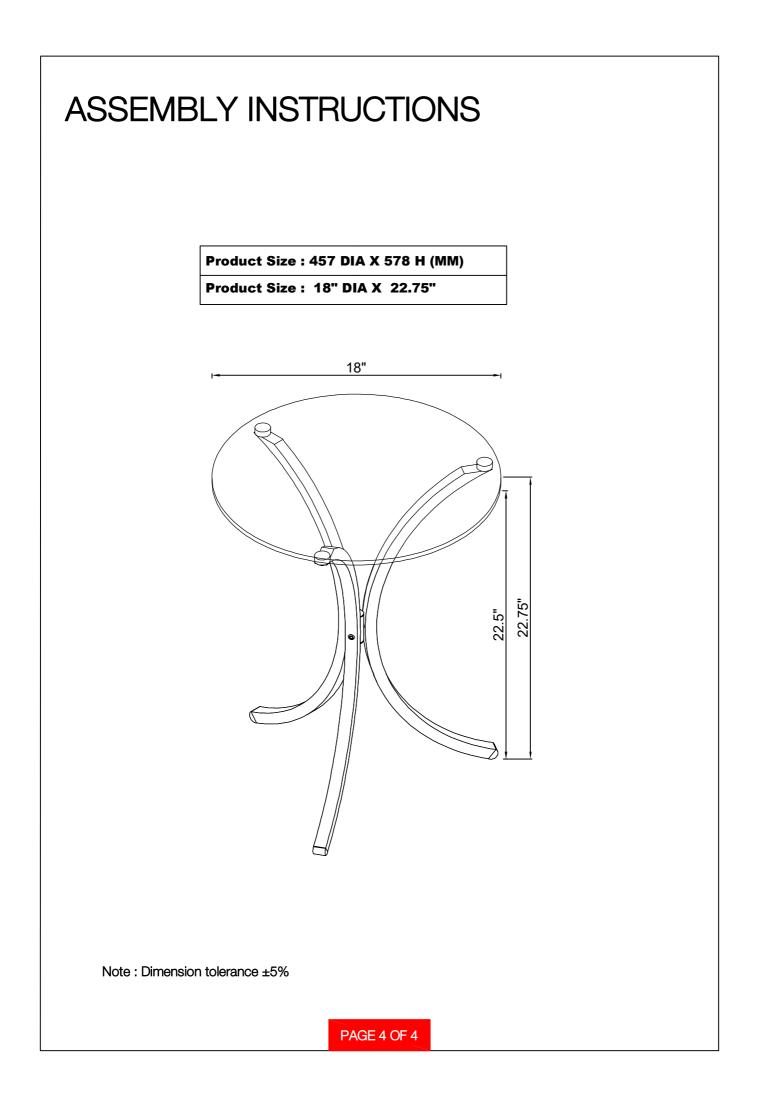

## ASSEMBLY INSTRUCTIONS

| ASSEMBLY TIPS:<br>1. Remove hardware from box and sort by size.<br>2. Please check to see that all hardware and parts are present prior to start of assembly.<br>3. Please follow attached instructions in the same sequence as numbered to assure fast & easy assembly.<br>WARNING!<br>1. Don't attempt to repair or modify parts that are broken or defective. Please contact the store immediately.<br>2. This product is for home use only and not intended for commercial establishments.<br>ASSEMBLY TIME 20 MINUTES |                              |           |      |        |                         |   |      |
|----------------------------------------------------------------------------------------------------------------------------------------------------------------------------------------------------------------------------------------------------------------------------------------------------------------------------------------------------------------------------------------------------------------------------------------------------------------------------------------------------------------------------|------------------------------|-----------|------|--------|-------------------------|---|------|
| PARTS IDENTIFICATION                                                                                                                                                                                                                                                                                                                                                                                                                                                                                                       |                              |           |      |        |                         |   |      |
| A                                                                                                                                                                                                                                                                                                                                                                                                                                                                                                                          | TOP GLASS                    |           |      |        |                         | ) | 1PC  |
| В                                                                                                                                                                                                                                                                                                                                                                                                                                                                                                                          | LEG CONNECTOR                |           |      |        | 0°)                     |   | 1PC  |
| С                                                                                                                                                                                                                                                                                                                                                                                                                                                                                                                          | LEG                          |           |      |        |                         |   | 3PCS |
| HARDWARE IDENTIFICATION                                                                                                                                                                                                                                                                                                                                                                                                                                                                                                    |                              |           |      |        |                         |   |      |
|                                                                                                                                                                                                                                                                                                                                                                                                                                                                                                                            |                              |           |      |        |                         |   |      |
| 1                                                                                                                                                                                                                                                                                                                                                                                                                                                                                                                          | SMALL BOLT<br>(1/4"x10mm SR) | <b>OP</b> | 3PCS | 4      | ROUND CAP<br>(¢25mm SR) |   | 2PCS |
| 2                                                                                                                                                                                                                                                                                                                                                                                                                                                                                                                          | LARGE BOLT<br>(1/4"x25mm SR) | 0         | 3PCS | 5      | ALLEN WRENCH<br>(4mm)   |   | 1PC  |
| 3                                                                                                                                                                                                                                                                                                                                                                                                                                                                                                                          | CAP<br>(20x20mm SR)          |           | 3PCS |        |                         |   |      |
|                                                                                                                                                                                                                                                                                                                                                                                                                                                                                                                            |                              |           | PAGE | 2 OF 4 |                         |   |      |