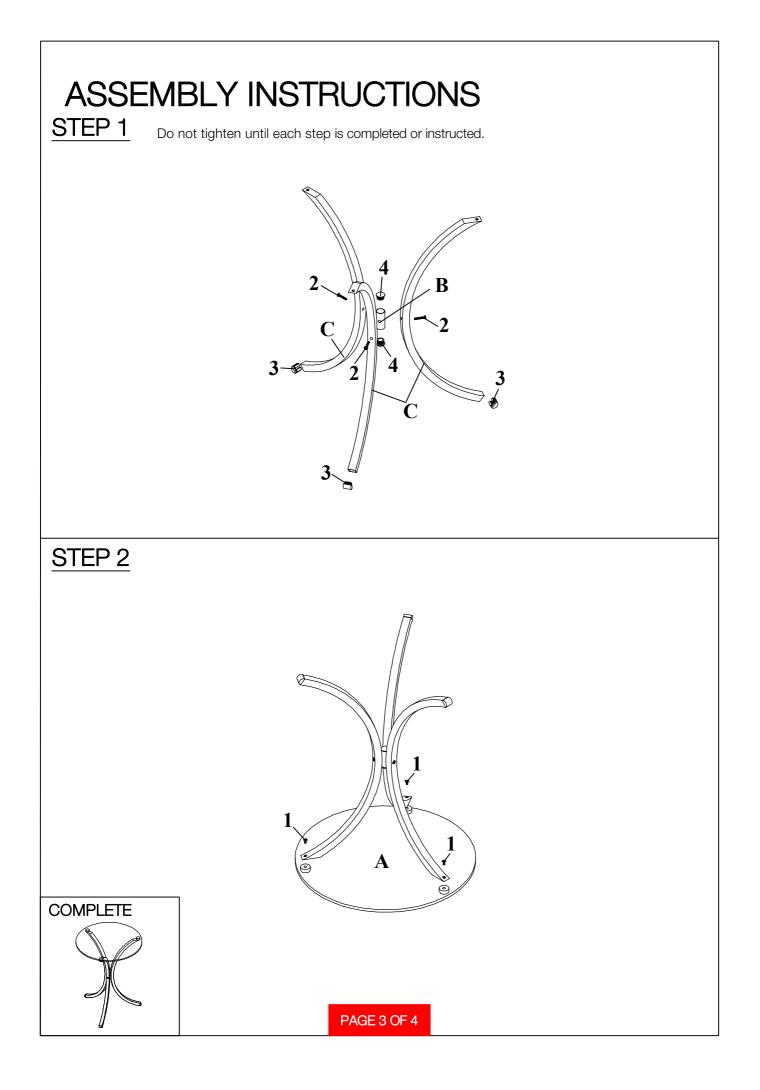

## ASSEMBLY INSTRUCTIONS

| ASSEMBLY TIPS:<br>1. Remove hardware from box and sort by size.<br>2. Please check to see that all hardware and parts are present prior to start of assembly.<br>3. Please follow attached instructions in the same sequence as numbered to assure fast & easy assembly.<br>WARNING!<br>1. Don't attempt to repair or modify parts that are broken or defective. Please contact the store immediately.<br>2. This product is for home use only and not intended for commercial establishments.<br>ASSEMBLY TIME 20 MINUTES |                              |           |      |        |                         |   |      |
|----------------------------------------------------------------------------------------------------------------------------------------------------------------------------------------------------------------------------------------------------------------------------------------------------------------------------------------------------------------------------------------------------------------------------------------------------------------------------------------------------------------------------|------------------------------|-----------|------|--------|-------------------------|---|------|
| PARTS IDENTIFICATION                                                                                                                                                                                                                                                                                                                                                                                                                                                                                                       |                              |           |      |        |                         |   |      |
| A                                                                                                                                                                                                                                                                                                                                                                                                                                                                                                                          | TOP GLASS                    |           |      |        |                         | ) | 1PC  |
| В                                                                                                                                                                                                                                                                                                                                                                                                                                                                                                                          | LEG CONNECTOR                |           |      |        | 0°)                     |   | 1PC  |
| С                                                                                                                                                                                                                                                                                                                                                                                                                                                                                                                          | LEG                          |           |      |        |                         |   | 3PCS |
| HARDWARE IDENTIFICATION                                                                                                                                                                                                                                                                                                                                                                                                                                                                                                    |                              |           |      |        |                         |   |      |
|                                                                                                                                                                                                                                                                                                                                                                                                                                                                                                                            |                              |           |      |        |                         |   |      |
| 1                                                                                                                                                                                                                                                                                                                                                                                                                                                                                                                          | SMALL BOLT<br>(1/4"x10mm SR) | <b>OP</b> | 3PCS | 4      | ROUND CAP<br>(¢25mm SR) |   | 2PCS |
| 2                                                                                                                                                                                                                                                                                                                                                                                                                                                                                                                          | LARGE BOLT<br>(1/4"x25mm SR) | 0         | 3PCS | 5      | ALLEN WRENCH<br>(4mm)   |   | 1PC  |
| 3                                                                                                                                                                                                                                                                                                                                                                                                                                                                                                                          | CAP<br>(20x20mm SR)          |           | 3PCS |        |                         |   |      |
|                                                                                                                                                                                                                                                                                                                                                                                                                                                                                                                            |                              |           | PAGE | 2 OF 4 |                         |   |      |