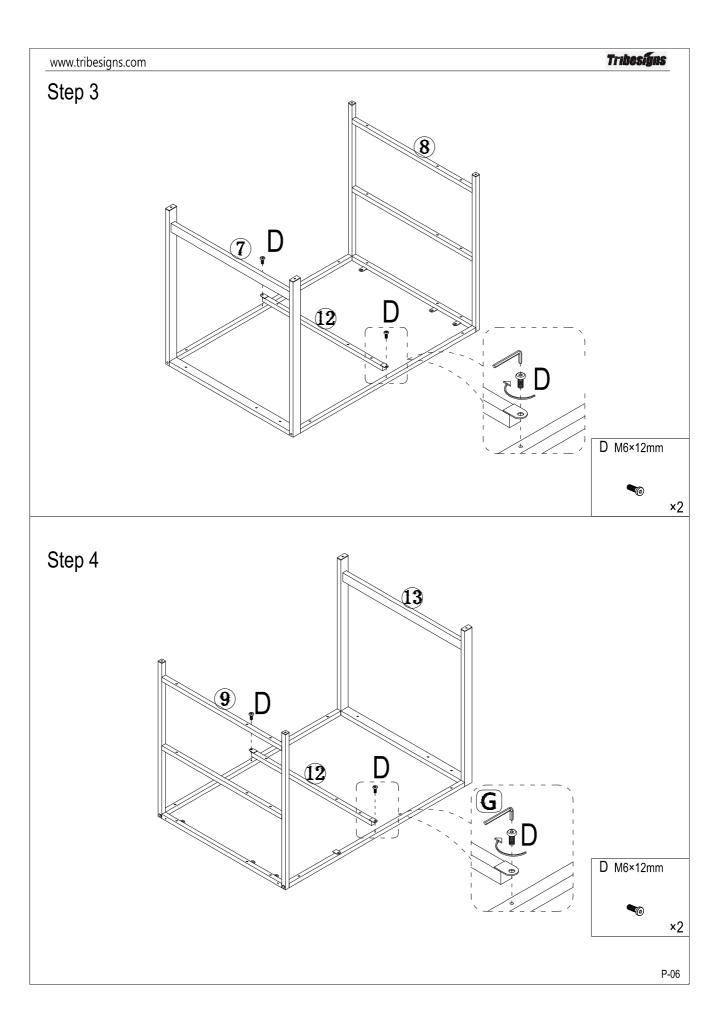

4.To avoid misalignment of the holes, Please don't full tighten the screws until you ensure all parts in place.