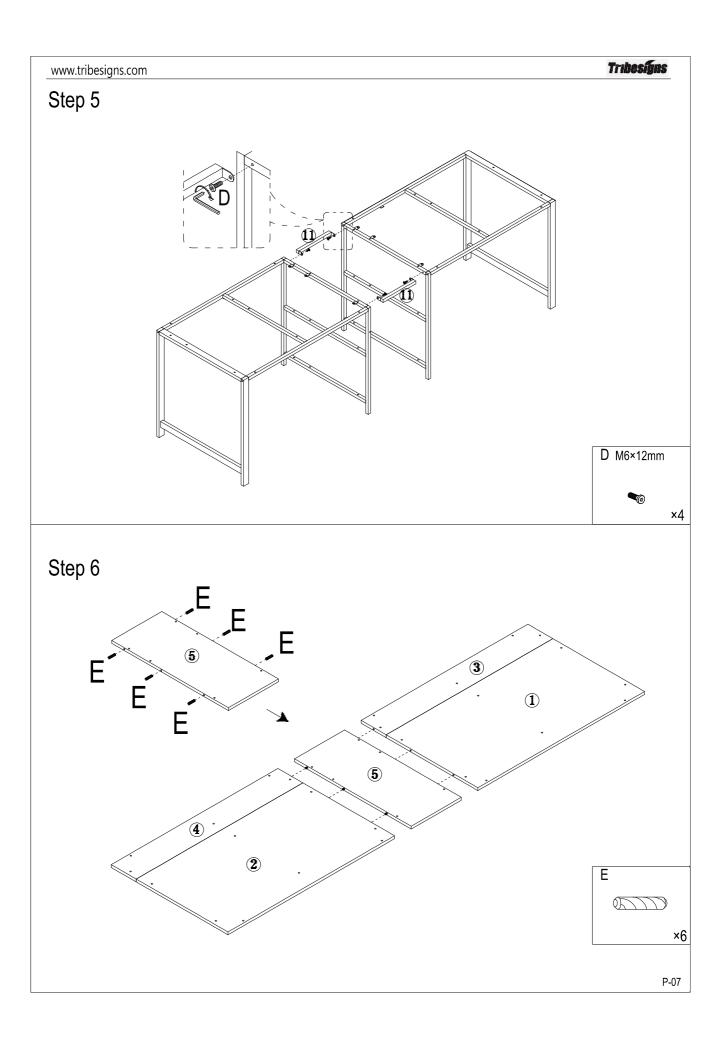

4.To avoid misalignment of the holes, Please don't full tighten the screws until you ensure all parts in place.