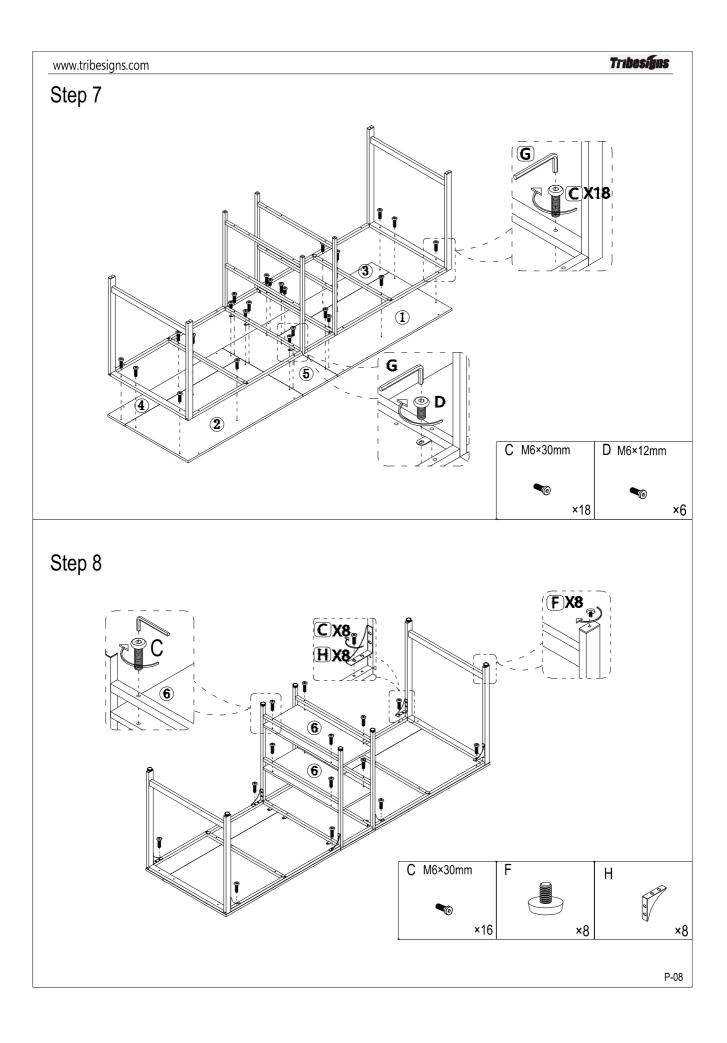

4.To avoid misalignment of the holes, Please don't full tighten the screws until you ensure all parts in place.