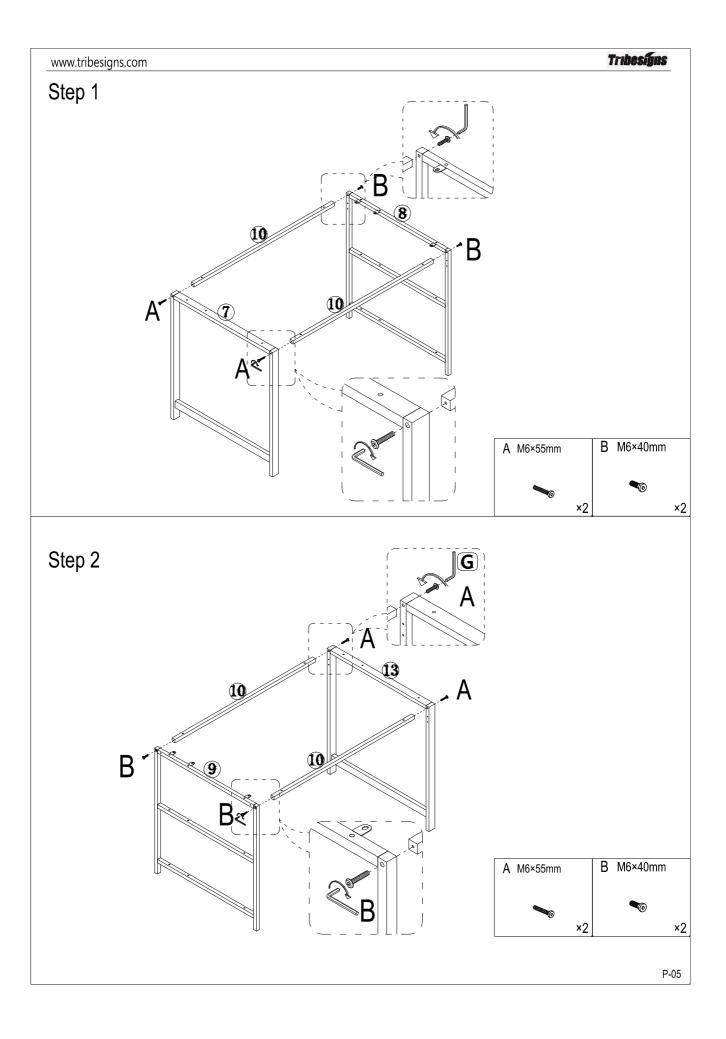

## **Assembly Instructions:**

1. Carefully read these instructions and keep them for future reference. 2.Refer to the parts list for guidance and ensure that you have all the pieces before starting the assembly process, if anything is missing, damaged, incorrect, contact us FIRSTLY BEFORE assembling. 3. When assembling, place all parts on a soft, clean, and flat surface, such as a carpet, to prevent any scratches.