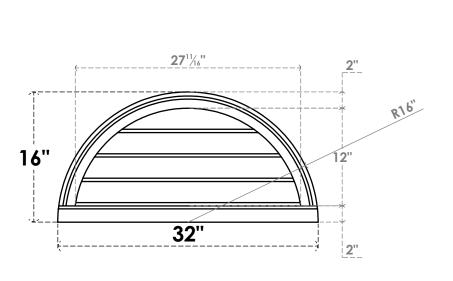

## GVPHR32X1603SN

32"W X 16"H HALF ROUND SURFACE MOUNT PVC GABLE VENT: NON-FUNCTIONAL, W/ 2"W X 2"P **BRICKMOULD SILL FRAME** 

**FRONT** 

SIDE

LOUVER HEIGHT: 3" LOUVER QTY: 4

EKENA MILLWORK 2300 WEST MAIN ST. CLARKSVILLE, TX 75426 TOLL FREE: 866-607-0453 WWW.EKENAMILLWORK.COM