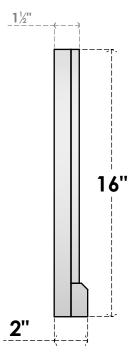

## GVPHR32X1603SN

32"W X 16"H HALF ROUND SURFACE MOUNT PVC GABLE VENT: NON-FUNCTIONAL, W/ 2"W X 2"P **BRICKMOULD SILL FRAME** 

**FRONT** 

SIDE

LOUVER HEIGHT: 3" LOUVER QTY: 4

EKENA MILLWORK 2300 WEST MAIN ST. CLARKSVILLE, TX 75426 TOLL FREE: 866-607-0453 WWW.EKENAMILLWORK.COM