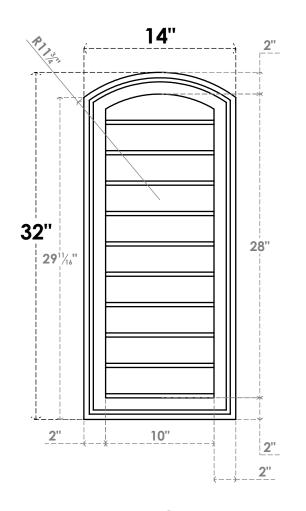

## GVPAR14X3202SN

14"W X 32"H ARCH TOP SURFACE MOUNT PVC GABLE VENT: NON-FUNCTIONAL, W/ 2"W X 1-1/2"P **BRICKMOULD FRAME** 

**FRONT** 

SIDE

LOUVER HEIGHT: 2 3/4"

LOUVER QTY: 10

**EKENA MILLWORK** 2300 WEST MAIN ST. CLARKSVILLE, TX 75426 TOLL FREE: 866-607-0453 WWW.EKENAMILLWORK.COM