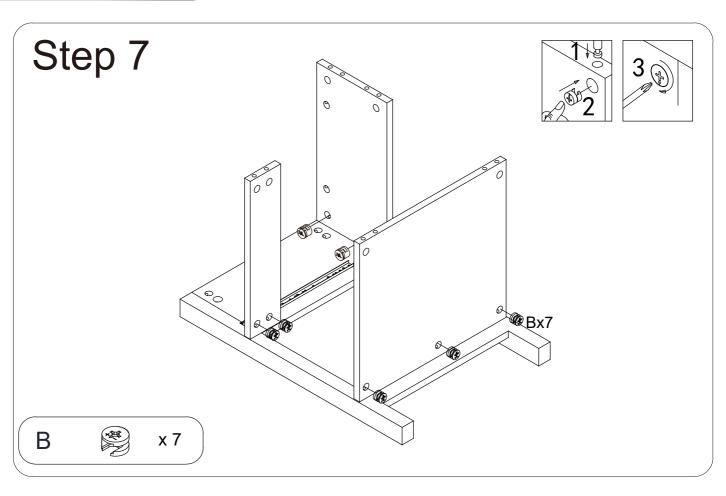

### 3. Step-by-Step Assembly:

Follow the assembly instructions provided, proceeding one step at a time. Take care to understand each step properly before proceeding to the next one. This sequential approach ensures that the assembly is done correctly and minimizes the chance of errors.

#### 4. Proper Screw Seating:

When attaching screws and nuts, it is essential not to fully tighten them until all screws are correctly seated. By partially tightening each screw and nut initially, you can ensure that they are aligned properly and fit securely before final tightening.

### 5. Avoid Over-Tightening:

While each screw and nut should be tightened correctly, it is crucial not to over-tighten them. Over-tightening can cause damage to the product or compromise its structural integrity. Use the appropriate amount of force to secure the components without excessive tightening.

# **Hardware List**

| Code | Description              | Quantity |
|------|--------------------------|----------|
| А    | M6*35mm Cam bolt         | 40+2     |
| В    | Ø15x10mm Cam lock        | 40+2     |
| С    | Ø6x30mm Wood dowel       | 22+2     |
| D    | M3x12mm Screw            | 12+2     |
| E    | M4x35mm Screw            | 4+2      |
| F    | Handle                   | 1        |
| G    | ø4x22mm Handle screw     | 1        |
| Н    | Footpads                 | 5        |
| I    | Wrench                   | 1        |
| J    | 300mm Drawer runnner set | 1        |