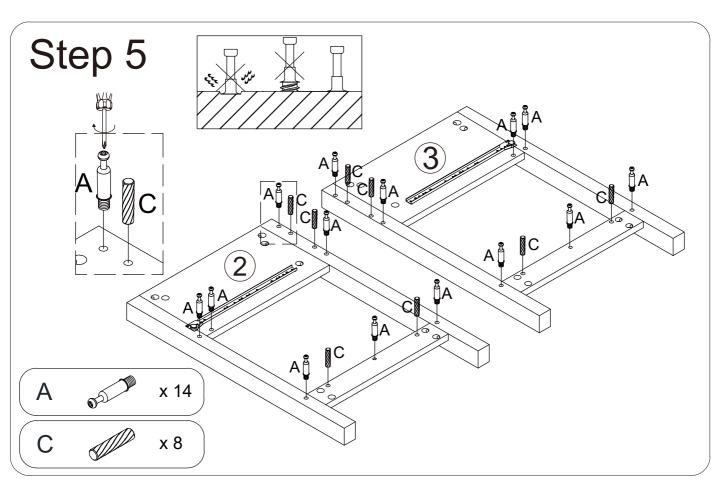

### 3. Step-by-Step Assembly:

Follow the assembly instructions provided, proceeding one step at a time. Take care to understand each step properly before proceeding to the next one. This sequential approach ensures that the assembly is done correctly and minimizes the chance of errors.