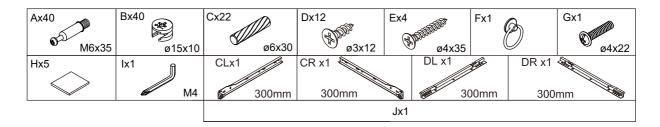

# **Parts List**

# **Hardware List**

| Code | Description              | Quantity |
|------|--------------------------|----------|
| А    | M6*35mm Cam bolt         | 40+2     |
| В    | Ø15x10mm Cam lock        | 40+2     |
| С    | Ø6x30mm Wood dowel       | 22+2     |
| D    | M3x12mm Screw            | 12+2     |
| E    | M4x35mm Screw            | 4+2      |
| F    | Handle                   | 1        |
| G    | ø4x22mm Handle screw     | 1        |
| Н    | Footpads                 | 5        |
| I    | Wrench                   | 1        |
| J    | 300mm Drawer runnner set | 1        |