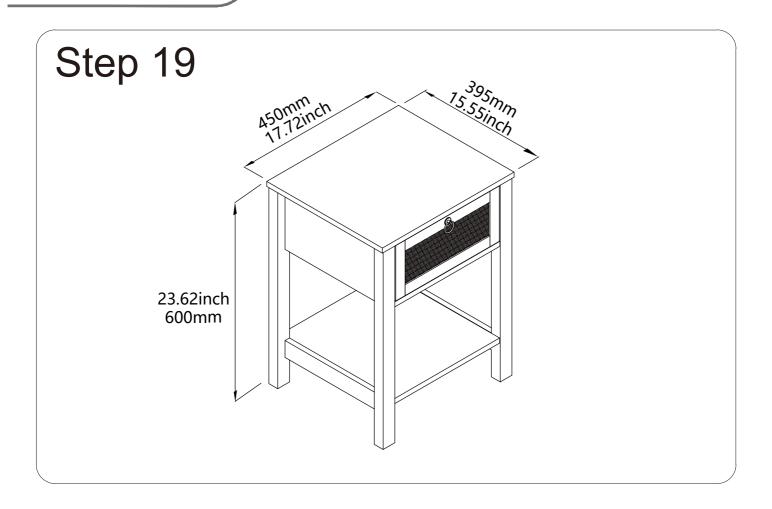

e damage to the product or compromise its structural integrity. Use the appropriate amount of force to secure the components without excessive tightening.

# **Parts List**



# **Hardware List**



| Code | Description              | Quantity |
|------|--------------------------|----------|
| А    | M6*35mm Cam bolt         | 40+2     |
| В    | Ø15x10mm Cam lock        | 40+2     |
| С    | Ø6x30mm Wood dowel       | 22+2     |
| D    | M3x12mm Screw            | 12+2     |
| E    | M4x35mm Screw            | 4+2      |
| F    | Handle                   | 1        |
| G    | ø4x22mm Handle screw     | 1        |
| Н    | Footpads                 | 5        |
| I    | Wrench                   | 1        |
| J    | 300mm Drawer runnner set | 1        |