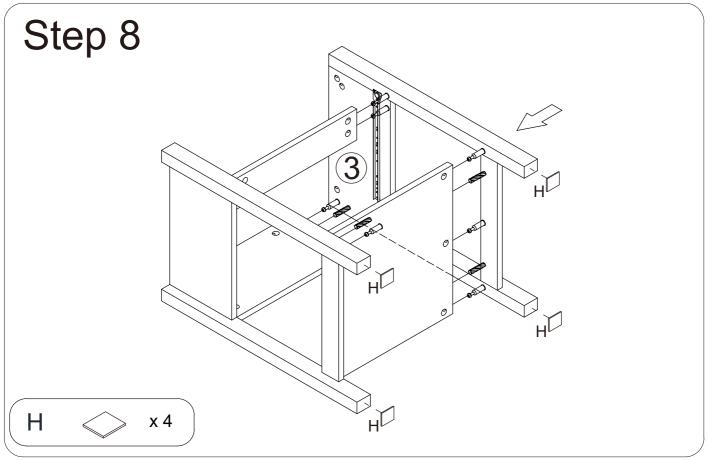

### 3. Step-by-Step Assembly:

Follow the assembly instructions provided, proceeding one step at a time. Take care to understand each step properly before proceeding to the next one. This sequential approach ensures that the assembly is done correctly and minimizes the chance of errors.

#### 4. Proper Screw Seating:

When attaching screws and nuts, it is essential not to fully tighten them until all screws are correctly seated. By partially tightening each screw and nut initially, you can ensure that they are aligned properly and fit securely before final tightening.

### 5. Avoid Over-Tightening:

While each screw and nut should be tightened correctly, it is crucial not to over-tighten them. Over-tightening can cause damage to the product or compromise its structural integrity. Use the appropriate amount of force to secure the components without excessive tightening.

# **Hardware List**

| Code | Description              | Quantity |
|------|--------------------------|----------|
| А    | M6*35mm Cam bolt         | 40+2     |
| В    | Ø15x10mm Cam lock        | 40+2     |
| С    | Ø6x30mm Wood dowel       | 22+2     |
| D    | M3x12mm Screw            | 12+2     |
| E    | M4x35mm Screw            | 4+2      |
| F    | Handle                   | 1        |
| G    | ø4x22mm Handle screw     | 1        |
| Н    | Footpads                 | 5        |
| I    | Wrench                   | 1        |
| J    | 300mm Drawer runnner set | 1        |