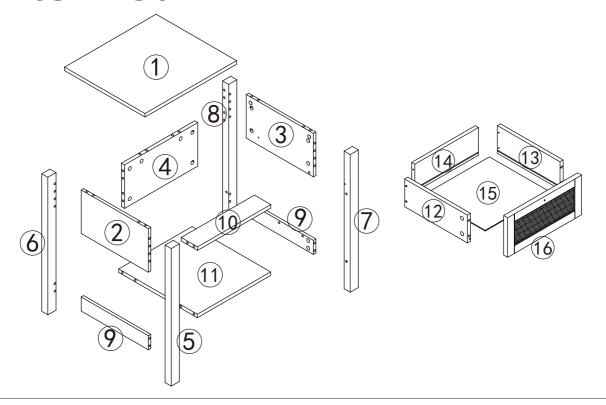

#### 1. Part Identification:

Carefully separate and identify all the parts included in your package. Confirm that you have all the components listed in the instruction manual. This step will help you avoid any missing or misplaced parts during assembly.