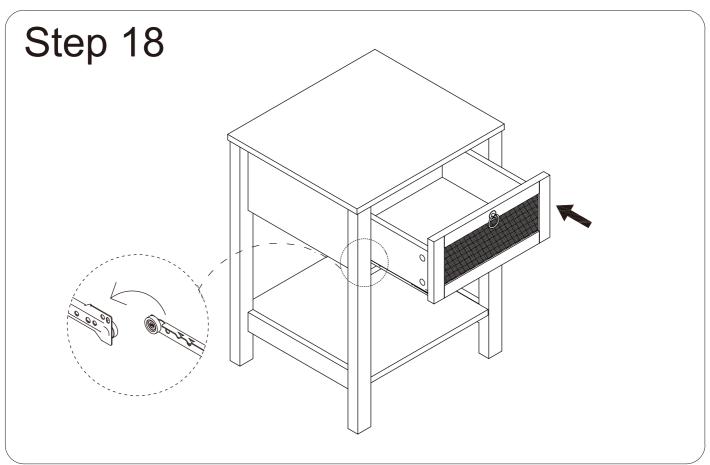

### 3. Step-by-Step Assembly:

Follow the assembly instructions provided, proceeding one step at a time. Take care to understand each step properly before proceeding to the next one. This sequential approach ensures that the assembly is done correctly and minimizes the chance of errors.

#### 4. Proper Screw Seating:

When attaching screws and nuts, it is essential not to fully tighten them until all screws are correctly seated. By partially tightening each screw and nut initially, you can ensure that they are aligned properly and fit securely before final tightening.

### 5. Avoid Over-Tightening:

While each screw and nut should be tightened correctly, it is crucial not to over-tighten them. Over-tightening can cause damage to the product or compromise its structural integrity. Use the appropriate amount of force to secure the components without excessive tightening.