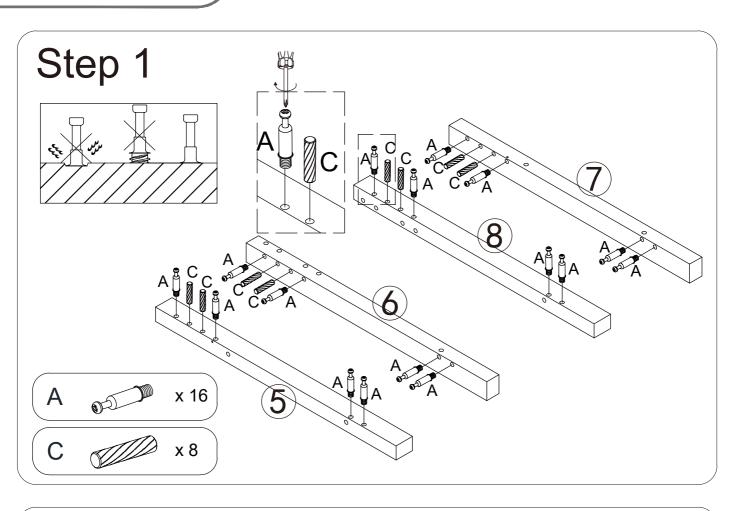

### 3. Step-by-Step Assembly:

Follow the assembly instructions provided, proceeding one step at a time. Take care to understand each step properly before proceeding to the next one. This sequential approach ensures that the assembly is done correctly and minimizes the chance of errors.

#### 4. Proper Screw Seating:

When attaching screws and nuts, it is essential not to fully tighten them until all screws are correctly seated. By partially tightening each screw and nut initially, you can ensure that they are aligned properly and fit securely before final tightening.

### 5. Avoid Over-Tightening:

While each screw and nut should be tightened correctly, it is crucial not to over-tighten them. Over-tightening can cause damage to the product or compromise its structural integrity. Use the appropriate amount of force to secure the components without excessive tightening.