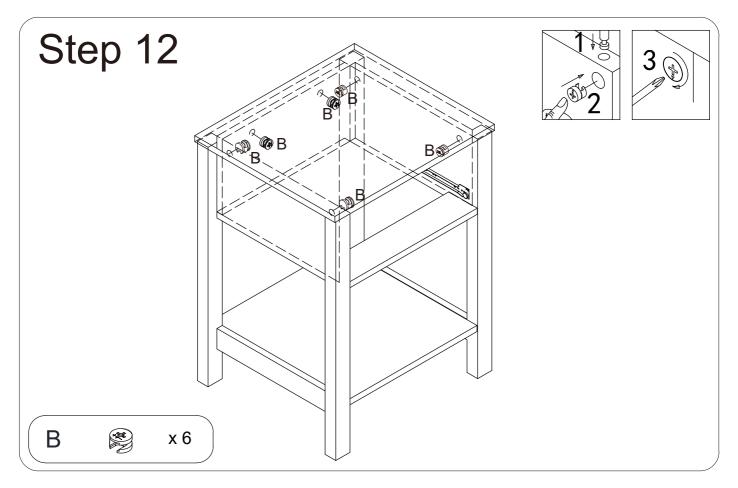

# **Hardware List**

| Code | Description              | Quantity |
|------|--------------------------|----------|
| А    | M6*35mm Cam bolt         | 40+2     |
| В    | Ø15x10mm Cam lock        | 40+2     |
| С    | Ø6x30mm Wood dowel       | 22+2     |
| D    | M3x12mm Screw            | 12+2     |
| E    | M4x35mm Screw            | 4+2      |
| F    | Handle                   | 1        |
| G    | ø4x22mm Handle screw     | 1        |
| Н    | Footpads                 | 5        |
| I    | Wrench                   | 1        |
| J    | 300mm Drawer runnner set | 1        |