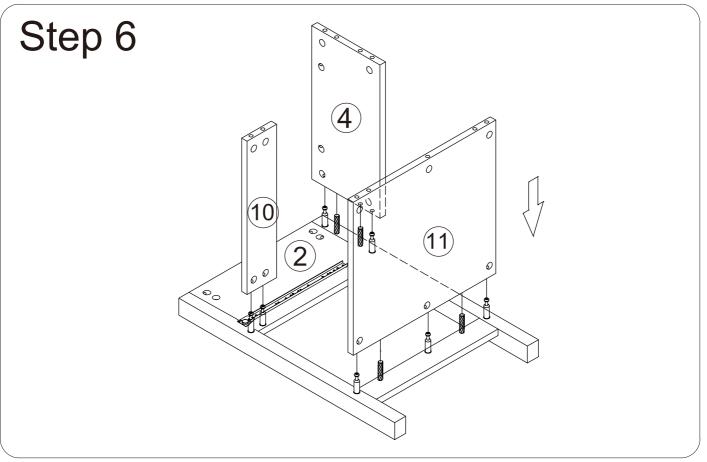

### 3. Step-by-Step Assembly:

Follow the assembly instructions provided, proceeding one step at a time. Take care to understand each step properly before proceeding to the next one. This sequential approach ensures that the assembly is done correctly and minimizes the chance of errors.

#### 4. Proper Screw Seating:

When attaching screws and nuts, it is essential not to fully tighten them until all screws are correctly seated. By partially tightening each screw and nut initially, you can ensure that they are aligned properly and fit securely before final tightening.

### 5. Avoid Over-Tightening:

While each screw and nut should be tightened correctly, it is crucial not to over-tighten them. Over-tightening can cause damage to the product or compromise its structural integrity. Use the appropriate amount of force to secure the components without excessive tightening.