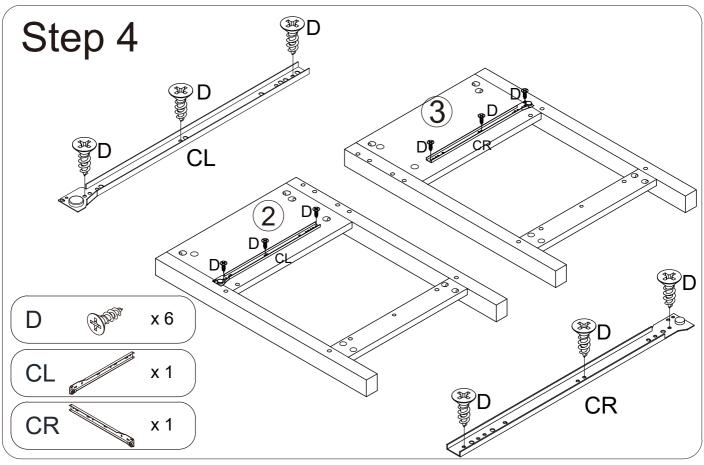

### 3. Step-by-Step Assembly:

Follow the assembly instructions provided, proceeding one step at a time. Take care to understand each step properly before proceeding to the next one. This sequential approach ensures that the assembly is done correctly and minimizes the chance of errors.