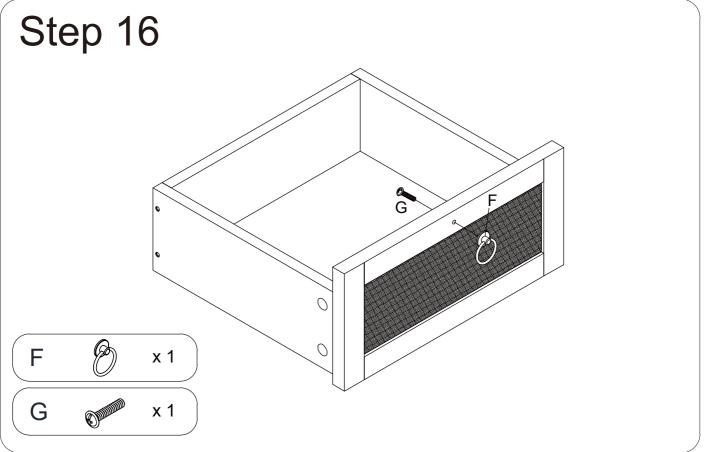

### 3. Step-by-Step Assembly:

Follow the assembly instructions provided, proceeding one step at a time. Take care to understand each step properly before proceeding to the next one. This sequential approach ensures that the assembly is done correctly and minimizes the chance of errors.

#### 4. Proper Screw Seating:

When attaching screws and nuts, it is essential not to fully tighten them until all screws are correctly seated. By partially tightening each screw and nut initially, you can ensure that they are aligned properly and fit securely before final tightening.

### 5. Avoid Over-Tightening:

While each screw and nut should be tightened correctly, it is crucial not to over-tighten them. Over-tightening can cause damage to the product or compromise its structural integrity. Use the appropriate amount of force to secure the components without excessive tightening.