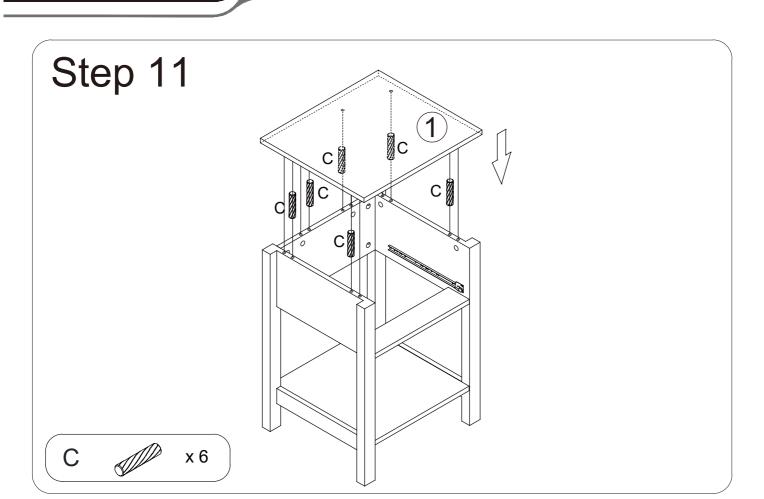

# **Hardware List**

| Code | Description              | Quantity |
|------|--------------------------|----------|
| А    | M6*35mm Cam bolt         | 40+2     |
| В    | Ø15x10mm Cam lock        | 40+2     |
| С    | Ø6x30mm Wood dowel       | 22+2     |
| D    | M3x12mm Screw            | 12+2     |
| E    | M4x35mm Screw            | 4+2      |
| F    | Handle                   | 1        |
| G    | ø4x22mm Handle screw     | 1        |
| Н    | Footpads                 | 5        |
| I    | Wrench                   | 1        |
| J    | 300mm Drawer runnner set | 1        |