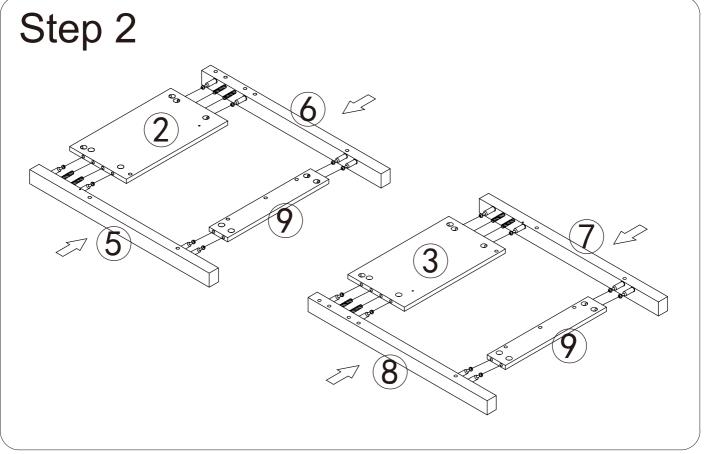

### 3. Step-by-Step Assembly:

Follow the assembly instructions provided, proceeding one step at a time. Take care to understand each step properly before proceeding to the next one. This sequential approach ensures that the assembly is done correctly and minimizes the chance of errors.