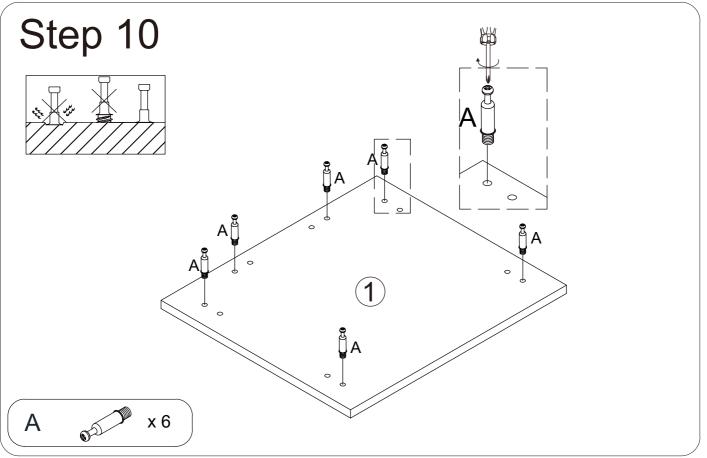

# **Hardware List**

| Code | Description              | Quantity |
|------|--------------------------|----------|
| А    | M6*35mm Cam bolt         | 40+2     |
| В    | Ø15x10mm Cam lock        | 40+2     |
| С    | Ø6x30mm Wood dowel       | 22+2     |
| D    | M3x12mm Screw            | 12+2     |
| E    | M4x35mm Screw            | 4+2      |
| F    | Handle                   | 1        |
| G    | ø4x22mm Handle screw     | 1        |
| Н    | Footpads                 | 5        |
| I    | Wrench                   | 1        |
| J    | 300mm Drawer runnner set | 1        |