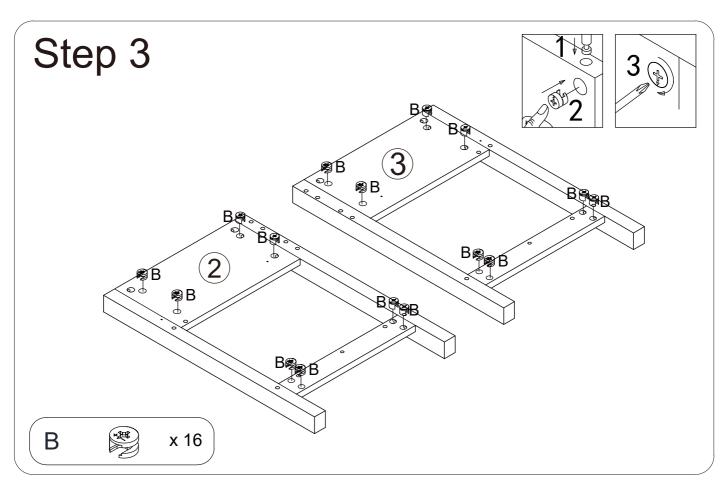

### 3. Step-by-Step Assembly:

Follow the assembly instructions provided, proceeding one step at a time. Take care to understand each step properly before proceeding to the next one. This sequential approach ensures that the assembly is done correctly and minimizes the chance of errors.