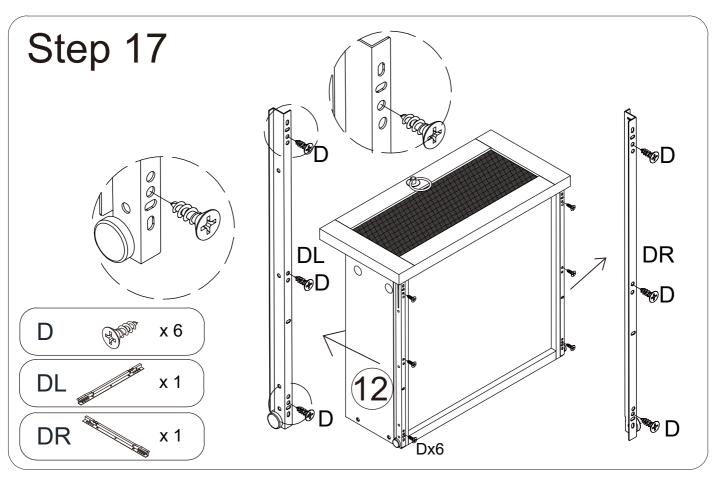

### 3. Step-by-Step Assembly:

Follow the assembly instructions provided, proceeding one step at a time. Take care to understand each step properly before proceeding to the next one. This sequential approach ensures that the assembly is done correctly and minimizes the chance of errors.

#### 4. Proper Screw Seating:

When attaching screws and nuts, it is essential not to fully tighten them until all screws are correctly seated. By partially tightening each screw and nut initially, you can ensure that they are aligned properly and fit securely before final tightening.

### 5. Avoid Over-Tightening:

While each screw and nut should be tightened correctly, it is crucial not to over-tighten them. Over-tightening can cause damage to the product or compromise its structural integrity. Use the appropriate amount of force to secure the components without excessive tightening.