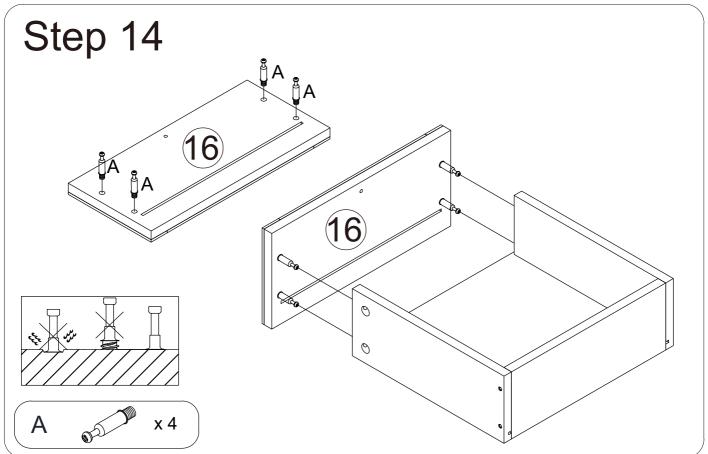

### 3. Step-by-Step Assembly:

Follow the assembly instructions provided, proceeding one step at a time. Take care to understand each step properly before proceeding to the next one. This sequential approach ensures that the assembly is done correctly and minimizes the chance of errors.

#### 4. Proper Screw Seating:

When attaching screws and nuts, it is essential not to fully tighten them until all screws are correctly seated. By partially tightening each screw and nut initially, you can ensure that they are aligned properly and fit securely before final tightening.

### 5. Avoid Over-Tightening:

While each screw and nut should be tightened correctly, it is crucial not to over-tighten them. Over-tightening can cause damage to the product or compromise its structural integrity. Use the appropriate amount of force to secure the components without excessive tightening.