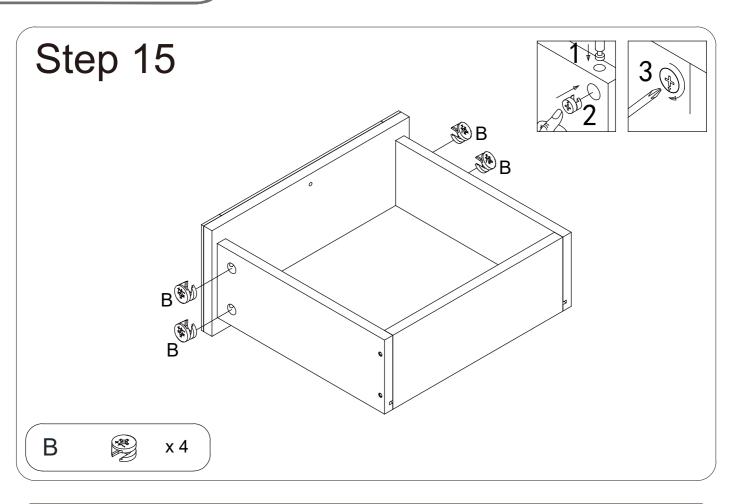

### 3. Step-by-Step Assembly:

Follow the assembly instructions provided, proceeding one step at a time. Take care to understand each step properly before proceeding to the next one. This sequential approach ensures that the assembly is done correctly and minimizes the chance of errors.

#### 4. Proper Screw Seating:

When attaching screws and nuts, it is essential not to fully tighten them until all screws are correctly seated. By partially tightening each screw and nut initially, you can ensure that they are aligned properly and fit securely before final tightening.

### 5. Avoid Over-Tightening:

While each screw and nut should be tightened correctly, it is crucial not to over-tighten them. Over-tightening can cause damage to the product or compromise its structural integrity. Use the appropriate amount of force to secure the components without excessive tightening.