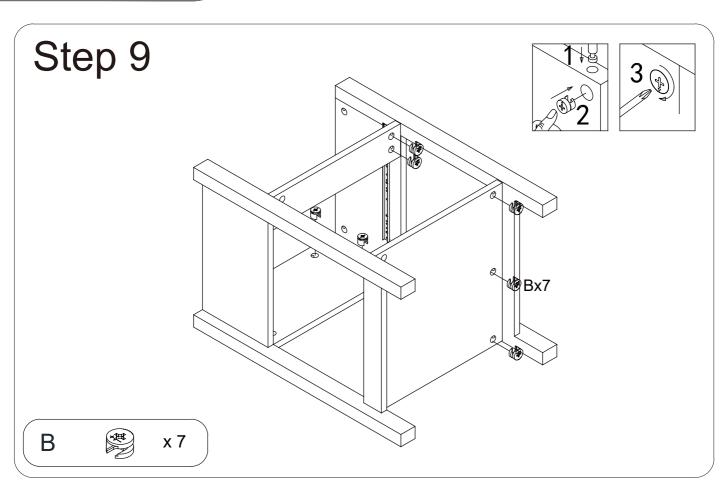

### 3. Step-by-Step Assembly:

Follow the assembly instructions provided, proceeding one step at a time. Take care to understand each step properly before proceeding to the next one. This sequential approach ensures that the assembly is done correctly and minimizes the chance of errors.

#### 4. Proper Screw Seating:

When attaching screws and nuts, it is essential not to fully tighten them until all screws are correctly seated. By partially tightening each screw and nut initially, you can ensure that they are aligned properly and fit securely before final tightening.

### 5. Avoid Over-Tightening:

While each screw and nut should be tightened correctly, it is crucial not to over-tighten them. Over-tightening can cause damage to the product or compromise its structural integrity. Use the appropriate amount of force to secure the components without excessive tightening.

# **Hardware List**

| Code | Description              | Quantity |
|------|--------------------------|----------|
| А    | M6*35mm Cam bolt         | 40+2     |
| В    | Ø15x10mm Cam lock        | 40+2     |
| С    | Ø6x30mm Wood dowel       | 22+2     |
| D    | M3x12mm Screw            | 12+2     |
| E    | M4x35mm Screw            | 4+2      |
| F    | Handle                   | 1        |
| G    | ø4x22mm Handle screw     | 1        |
| Н    | Footpads                 | 5        |
| I    | Wrench                   | 1        |
| J    | 300mm Drawer runnner set | 1        |