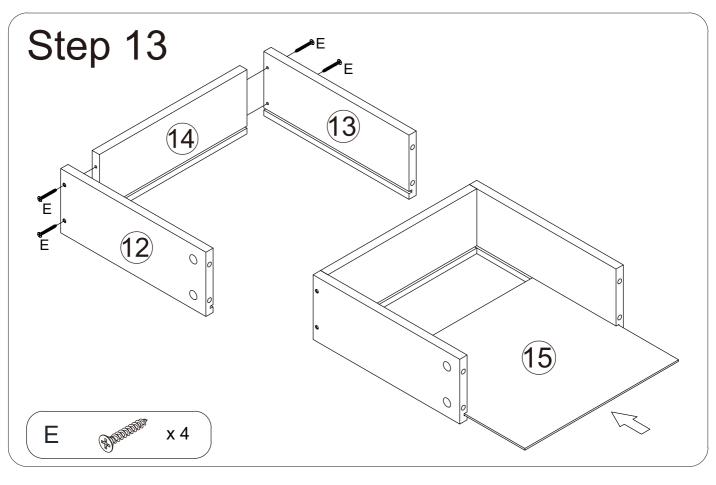

# **Hardware List**

| Code | Description              | Quantity |
|------|--------------------------|----------|
| А    | M6*35mm Cam bolt         | 40+2     |
| В    | Ø15x10mm Cam lock        | 40+2     |
| С    | Ø6x30mm Wood dowel       | 22+2     |
| D    | M3x12mm Screw            | 12+2     |
| E    | M4x35mm Screw            | 4+2      |
| F    | Handle                   | 1        |
| G    | ø4x22mm Handle screw     | 1        |
| Н    | Footpads                 | 5        |
| I    | Wrench                   | 1        |
| J    | 300mm Drawer runnner set | 1        |