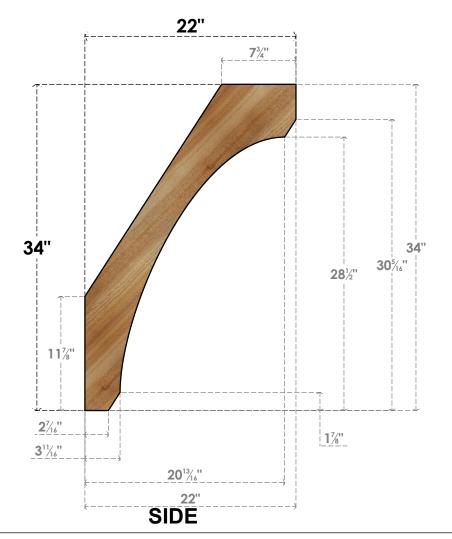

## BRC06X22X34LEC00RWR

6"W X 22"D X 34"H LEGACY ROUGH SAWN BRACE, WESTERN RED CEDAR

**FRONT** 

**EKENA MILLWORK** 2300 WEST MAIN ST. CLARKSVILLE, TX 75426 TOLL FREE: 866-607-0453 WWW.EKENAMILLWORK.COM