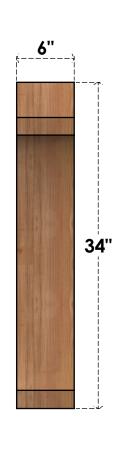

## BRC06X22X34LEC00RWR

6"W X 22"D X 34"H LEGACY ROUGH SAWN BRACE, WESTERN RED CEDAR

**FRONT** 

**EKENA MILLWORK** 2300 WEST MAIN ST. CLARKSVILLE, TX 75426 TOLL FREE: 866-607-0453 WWW.EKENAMILLWORK.COM