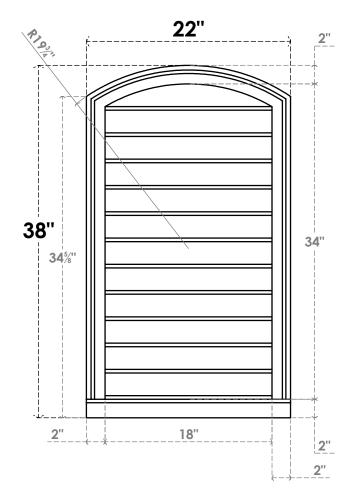

## GVPAR22X3803SN

22"W X 38"H ARCH TOP SURFACE MOUNT PVC GABLE VENT: NON-FUNCTIONAL, W/ 2"W X 2"P **BRICKMOULD SILL FRAME** 

**FRONT** 

SIDE

LOUVER HEIGHT: 2 7/8"

LOUVER QTY: 12

**EKENA MILLWORK** 2300 WEST MAIN ST. CLARKSVILLE, TX 75426 TOLL FREE: 866-607-0453 WWW.EKENAMILLWORK.COM