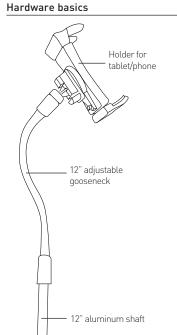

# **USER GUIDE**

Thank you for purchasing the Macally CARFLOORMOUNT. The Macally CARFLOOR-MOUNT is a fully adjustable car seat rail and floor mount that allows you to use your iPad/tablet for navigation and to entertain passengers. The holder fits any iPad/tablet, and also iPhone/smartphone, between 96 mm (3.5") and 203 mm (8") wide (with/without protective case). The soft cushioning on the holder provides a secure grip and protects your iPad/tablet from scratches. The super-long 71 cm (28") adjustable neck and 360-degree rotatable holder bring your iPad/tablet within reach and offer the best viewing angle. The Macally CARFLOOR-MOUNT is ideal for cars, fleets, trucks, vans and service vehicles.