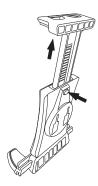

### How to use the CARFLOORMOUNT

Disclaimer: Do NOT mount/unmount/adjust the Macally car mount while driving your car. Please pull over and come to a stop where it is safe to do so and does not impede traffic, and only then you can mount/unmount/adjust the Macally car mount.