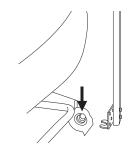

#### 4 Seat rail mount

Please note, not all seat rail designs are the same so you may need to unscrew and change the bracket angle accordingly.

Under the passenger side seat rail please locate the screw to be used to fasten the CARFLOORMOUNT

Use socket wrench to loosen the seat rail screw just enough to insert the seat rail mount