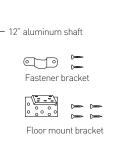

#### Package contents

 CARFLOORMOUNT User guide

F.

Seat rail mount bracket

Change bracket angle or remove it according to your floor mount options

Option 1: remove the bracket and use the faster bracket along with 4 screws to screw the aluminum shaft to the center console wall

Option 2: screw the floor mount bracket into the vehicles floor/frame and use the fastener bracket to secure the shaft to your vehicles center console wall.

7

10