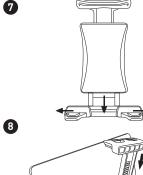

### 5 Floor mount

Note: Please make sure you have a full understanding of where your vehicles electrical, gas and oil lines run before screwing and drilling into your vehicle floor/frame or center console

Change bracket angle or remove it according to your floor mount options

Option 1: remove the bracket and use the faster bracket along with 4 screws to screw the aluminum shaft to the center console wall

Option 2: screw the floor mount bracket into the vehicles floor/frame and use the fastener bracket to secure the shaft to your vehicles center console wall.

7

10