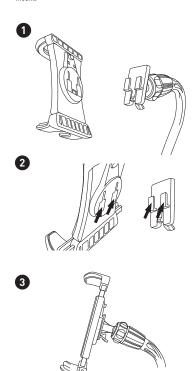

#### 4 Seat rail mount

Please note, not all seat rail designs are the same so you may need to unscrew and change the bracket angle accordingly.

Under the passenger side seat rail please locate the screw to be used to fasten the CARFLOORMOUNT

Use socket wrench to loosen the seat rail screw just enough to insert the seat rail mount