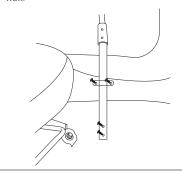

#### 4 Seat rail mount

Please note, not all seat rail designs are the same so you may need to unscrew and change the bracket angle accordingly.

Under the passenger side seat rail please locate the screw to be used to fasten the CARFLOORMOUNT

Use socket wrench to loosen the seat rail screw just enough to insert the seat rail mount