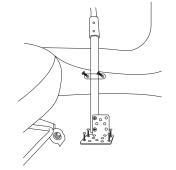

### 5 Floor mount

Note: Please make sure you have a full understanding of where your vehicles electrical, gas and oil lines run before screwing and drilling into your vehicle floor/frame or center console

Change bracket angle or remove it according to your floor mount options

Option 1: remove the bracket and use the faster bracket along with 4 screws to screw the aluminum shaft to the center console wall

Option 2: screw the floor mount bracket into the vehicles floor/frame and use the fastener bracket to secure the shaft to your vehicles center console wall.

7

10