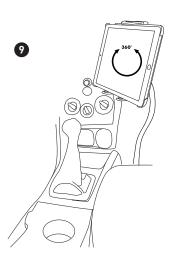

# **USER GUIDE**

Thank you for purchasing the Macally CARFLOORMOUNT. The Macally CARFLOOR-MOUNT is a fully adjustable car seat rail and floor mount that allows you to use your iPad/tablet for navigation and to entertain passengers. The holder fits any iPad/tablet, and also iPhone/smartphone, between 96 mm (3.5") and 203 mm (8") wide (with/without protective case). The soft cushioning on the holder provides a secure grip and protects your iPad/tablet from scratches. The super-long 71 cm (28") adjustable neck and 360-degree rotatable holder bring your iPad/tablet within reach and offer the best viewing angle. The Macally CARFLOOR-MOUNT is ideal for cars, fleets, trucks, vans and service vehicles.

### How to use the CARFLOORMOUNT

Disclaimer: Do NOT mount/unmount/adjust the Macally car mount while driving your car. Please pull over and come to a stop where it is safe to do so and does not impede traffic, and only then you can mount/unmount/adjust the Macally car mount.

Option 2: screw the floor mount bracket into the vehicles floor/frame and use the fastener bracket to secure the shaft to your vehicles center console wall.

7

10