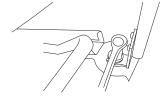

#### 4 Seat rail mount

Please note, not all seat rail designs are the same so you may need to unscrew and change the bracket angle accordingly.

Under the passenger side seat rail please locate the screw to be used to fasten the CARFLOORMOUNT

Use socket wrench to loosen the seat rail screw just enough to insert the seat rail mount