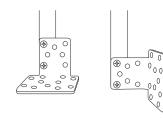

your car. Please pull over and come to a stop where it is safe to do so and does not impede traffic, and only then you can mount/unmount/adjust the Macally car mount.



#### 4 Seat rail mount

Please note, not all seat rail designs are the same so you may need to unscrew and change the bracket angle accordingly.



Under the passenger side seat rail please locate the screw to be used to fasten the CARFLOORMOUNT



Use socket wrench to loosen the seat rail screw just enough to insert the seat rail mount











### 5 Floor mount

Note: Please make sure you have a full understanding of where your vehicles electrical, gas and oil lines run before screwing and drilling into your vehicle floor/frame or center console

Change bracket angle or remove it according to your floor mount options



Option 1: remove the bracket and use the faster bracket along with 4 screws to screw the aluminum shaft to the center console wall



Option 2: screw the floor mount bracket into the vehicles floor/frame and use the fastener bracket to secure the shaft to your vehicles center console wall.







7



10

## Technical support

For tech support please call +1 909 230 6888 or e-mail us at techsupport@macally.com. Tech support hours are from 8:30 AM to 5:30 PM Monday through Friday (Pacific Standard Time). Warranty

Macally Peripherals warrants that this product will be free from defects in title, materials and manufacturing workmanship for one year in North America from the date of the purchase. If the product is found to be defective then, as your sole remedy and as the manufacturer's onl