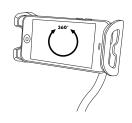

# **USER GUIDE**

Thank you for purchasing the Macally CARFLOORMOUNT. The Macally CARFLOOR-MOUNT is a fully adjustable car seat rail and floor mount that allows you to use your iPad/tablet for navigation and to entertain passengers. The holder fits any iPad/tablet, and also iPhone/smartphone, between 96 mm (3.5") and 203 mm (8") wide (with/without protective case). The soft cushioning on the holder provides a secure grip and protects your iPad/tablet from scratches. The super-long 71 cm (28") adjustable neck and 360-degree rotatable holder bring your iPad/tablet within reach and offer the best viewing angle. The Macally CARFLOOR-MOUNT is ideal for cars, fleets, trucks, vans and service vehicles.