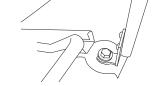

#### 4 Seat rail mount

Please note, not all seat rail designs are the same so you may need to unscrew and change the bracket angle accordingly.

Under the passenger side seat rail please locate the screw to be used to fasten the CARFLOORMOUNT

Use socket wrench to loosen the seat rail screw just enough to insert the seat rail mount