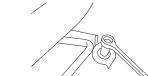

#### 4 Seat rail mount

Please note, not all seat rail designs are the same so you may need to unscrew and change the bracket angle accordingly.

Under the passenger side seat rail please locate the screw to be used to fasten the CARFLOORMOUNT

Use socket wrench to loosen the seat rail screw just enough to insert the seat rail mount