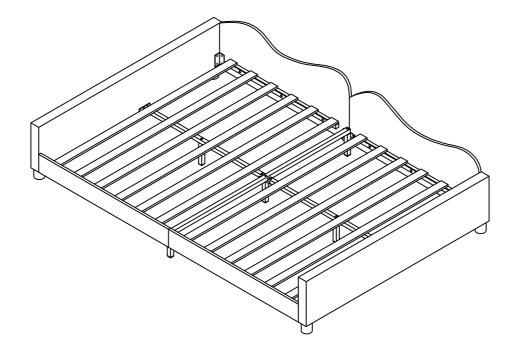

# **ASSEMBLY INSTRUCTION**

SKU:WF532069



## **Detail View**





### PART LIST: WF532069



PART LIST: WF532069

### **Hardware List**

| A                                | В                   | С                                 |
|----------------------------------|---------------------|-----------------------------------|
| 20*70mm                          | Ø8*40mm             | 00                                |
| Allen Key(1pc)                   | Bolts(21pcs)        | Two hole iron (3pcs)              |
| <b>D</b> <a>③</a> <a>Ø8*18mm</a> | 75*33*33mm          | 2*28*32*86mm                      |
| Bolts(34pcs)                     | "7" Connector(4pcs) | Center support bar fittings(2pcs) |

Attention: Do not tighten the screws before completing the entire installation. If you have any difficulty with the installation pro