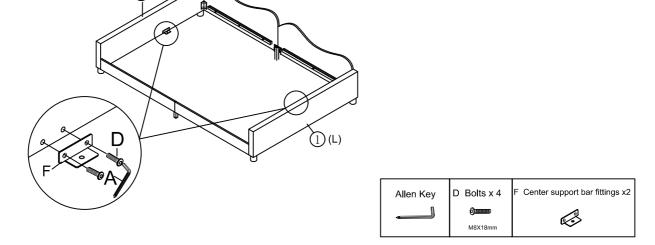

#### Step 7

Fix the Center support bar fittings F to the Armrest ① with Bolts D by using Allen key A.

Step 8

Fix the Center support bar (9) to the Center support bar fittings F with Bolt B by using Allen key A.