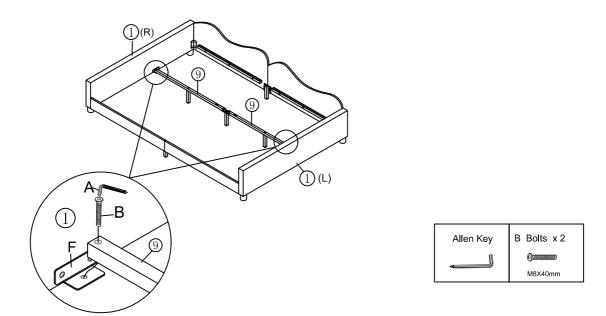

#### Step 9

Fix the cross bar 12 to the side rails support legs 7 and Connected support legs 1 with Bolts B by using Allen key A.

Step 10

 $\label{thm:continuous} \textbf{Fix the slats} \textcircled{3} \textbf{to the side support bar} \textcircled{6}, \textbf{then assembly is finished.} \textbf{Please enjoy your bed.}$ 