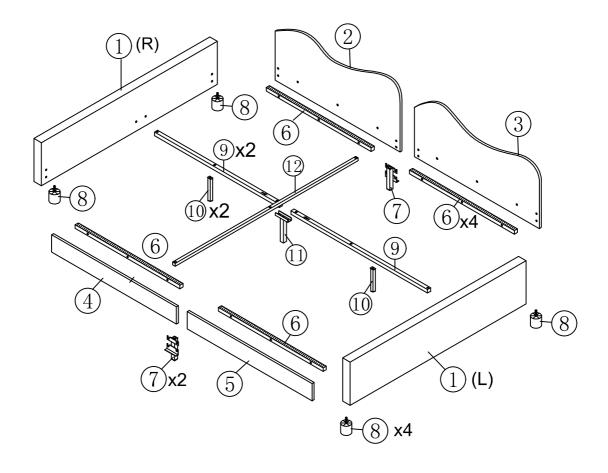

# **ASSEMBLY INSTRUCTION**

SKU:WF532069



## **Detail View**





### PART LIST: WF532069



PART LIST: WF532069

### **Hardware List**

| A                                | В                   | С                                 |
|----------------------------------|---------------------|-----------------------------------|
| 20*70mm                          | Ø8*40mm             | 00                                |
| Allen Key(1pc)                   | Bolts(21pcs)        | Two hole iron (3pcs)              |
| <b>D</b> <a>③</a> <a>Ø8*18mm</a> | 75*33*33mm          | 2*28*32*86mm                      |
| Bolts(34pcs)                     | "7" Connector(4pcs) | Center support bar fittings(2pcs) |

Attention: Do not tighten the screws before completing the entire installation. If you have any difficulty with the installation process, please feel free