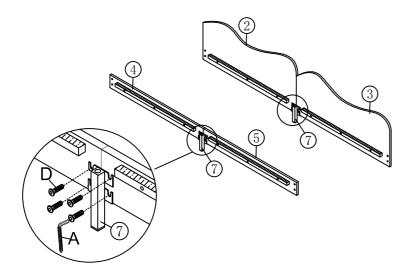

#### Step 1 x2

Fix the legs®to the Armrest①.

Step 2

Connect Siderail support bar 6 to the Back rest 2, 3 and Siderails 4, 5 with Bolts B by using Allen key A.

#### Step 3

Fix the side rails support leg 7 to the Back rest 2, 3 and Siderails 4, 5 with Bolts D by using Allen key A.