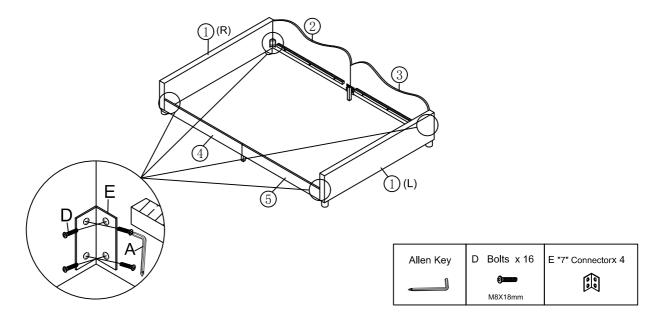

#### Step 4

Fix the assembled side rail and Backrest to the Armrest 1) with Bolts D and "7" Connector E by using Allen key A.

#### Step 5

Fix the Backrest② and ③ together with Bolts D and Two hole iron C by using Allen key A.

Fix the Backrest② and ③ to the Armrest ① with Bolts D and Two hole C iron by using Allen key A.