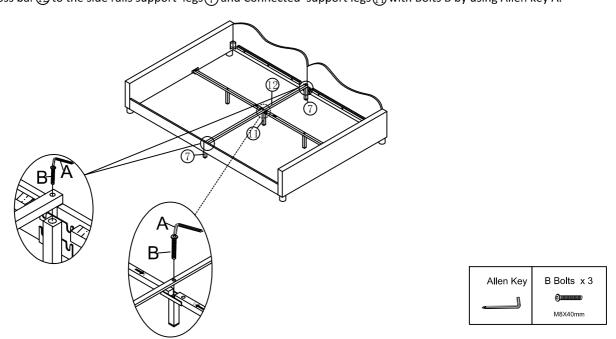

#### Step 9

Fix the cross bar 12 to the side rails support legs 7 and Connected support legs 1 with Bolts B by using Allen key A.

Step 10

 $\label{thm:continuous} \textbf{Fix the slats} \textcircled{3} \textbf{to the side support bar} \textcircled{6}, \textbf{then assembly is finished.} \textbf{Please enjoy your bed.}$ 