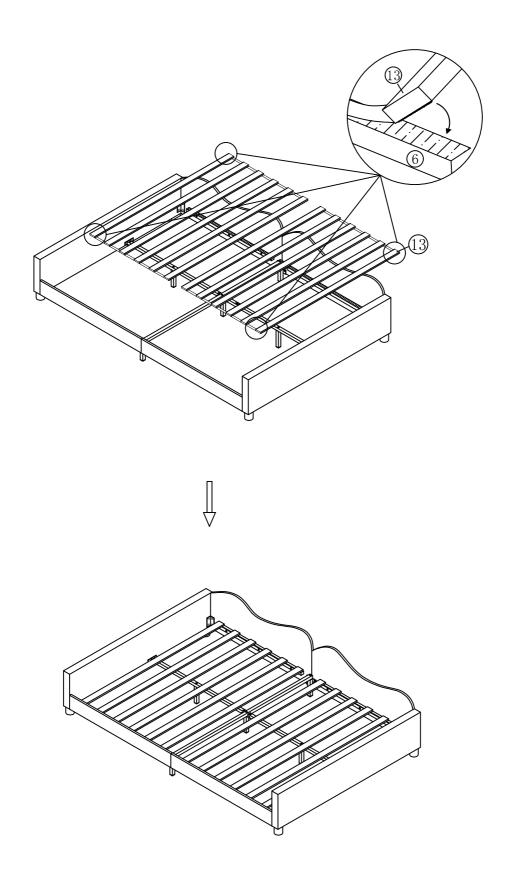

#### Step 9

Fix the cross bar 12 to the side rails support legs 7 and Connected support legs 1 with Bolts B by using Allen key A.

Step 10

 $\label{thm:continuous} \textbf{Fix the slats} \textcircled{3} \textbf{to the side support bar} \textcircled{6}, \textbf{then assembly is finished.} \textbf{Please enjoy your bed.}$ 