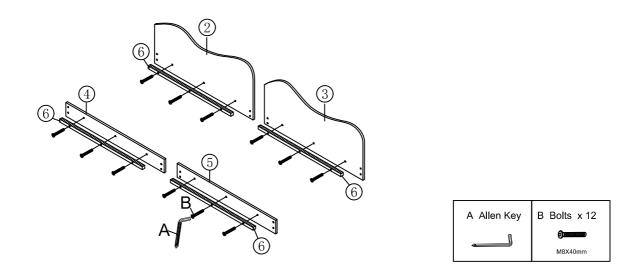

### PART LIST: WF532069

PART LIST: WF532069

### **Hardware List**

| A                                | В                   | С                                 |
|----------------------------------|---------------------|-----------------------------------|
| 20*70mm                          | Ø8*40mm             | 00                                |
| Allen Key(1pc)                   | Bolts(21pcs)        | Two hole iron (3pcs)              |
| <b>D</b> <a>③</a> <a>Ø8*18mm</a> | 75*33*33mm          | 2*28*32*86mm                      |
| Bolts(34pcs)                     | "7" Connector(4pcs) | Center support bar fittings(2pcs) |

#### Step 1 x2

Fix the legs®to the Armrest①.

Step 2

Connect Siderail support bar 6 to the Back rest 2, 3 and Siderails 4, 5 with Bolts B by using Allen key A.