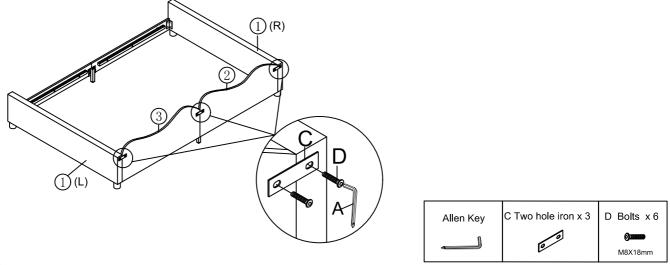

#### Step 5

Fix the Backrest② and ③ together with Bolts D and Two hole iron C by using Allen key A.

Fix the Backrest② and ③ to the Armrest ① with Bolts D and Two hole C iron by using Allen key A.