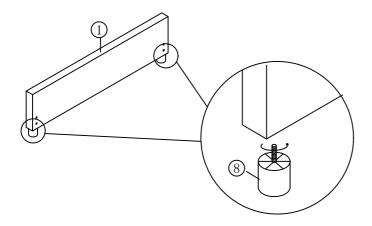

#### Step 1 x2

Fix the legs®to the Armrest①.

Step 2

Connect Siderail support bar 6 to the Back rest 2, 3 and Siderails 4, 5 with Bolts B by using Allen key A.