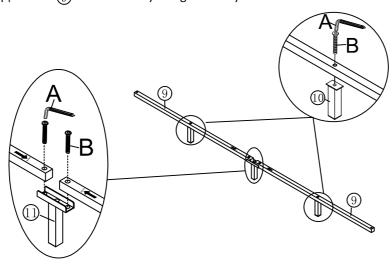

#### Step 6

Fix the Middle support leg ① to the Center support bar ② with Bolt B by using Allen key A.Fix connected support leg ① to the Center support bar ③ with Bolt B by using Allen key A.

Allen Key

B Bolts x 4

M8X40mm

#### Step 7

Fix the Center support bar fittings F to the Armrest ① with Bolts D by using Allen key A.

Step 8

Fix the Center support bar (9) to the Center support bar fittings F with Bolt B by using Allen key A.