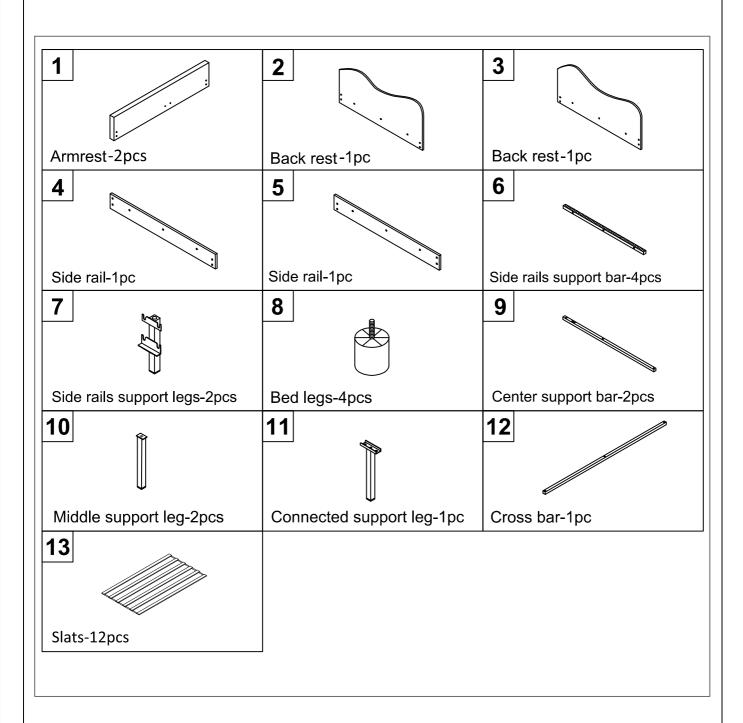

# **ASSEMBLY INSTRUCTION**

SKU:WF532069



## **Detail View**





### PART LIST: WF532069



PART LIST: WF532069

### **Hardware List**

| A                                | В                   | С                                 |
|----------------------------------|---------------------|-----------------------------------|
| 20*70mm                          | Ø8*40mm             | 00                                |
| Allen Key(1pc)                   | Bolts(21pcs)        | Two hole iron (3pcs)              |
| <b>D</b> <a>③</a> <a>Ø8*18mm</a> | 75*33*33mm          | 2*28*32*86mm                      |
| Bolts(34pcs)                     | "7" Connector(4pcs) | Center support bar fittings(2pcs) |

Attention: Do not tighten the screws before completing the entire installation. If you have any difficulty with the installation process, please feel free to contact us.

#### Step 1