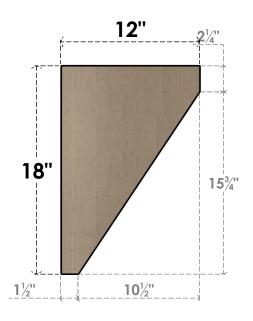

## SIDE PROFILE

## ITEM NUMBER: CORU06X12X18CONRCPR

6"W X 12"D X 18"H SERIES 2 CLASSIC CONCORD ROUGH CEDAR TIMBERTHANE FAUX WOOD CORBEL, PRIMED