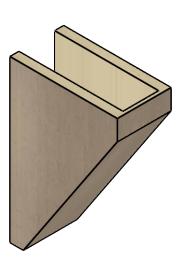

## **ISOMETRIC**

**EKENA MILLWORK** 2300 WEST MAIN ST. CLARKSVILLE, TX 75426 TOLL FREE: 866-607-0453 WWW.EKENAMILLWORK.COM

GENERATED DATE: 01/27/2023

1. INSTALLATION TO BE COMPLETED IN ACCORDANCE WITH MANUFACTURER'S SPECIFICATIONS.

## ITEM NUMBER: CORU06X12X18CONRCPR

6"W X 12"D X 18"H SERIES 2 CLASSIC CONCORD ROUGH CEDAR TIMBERTHANE FAUX WOOD CORBEL, PRIMED