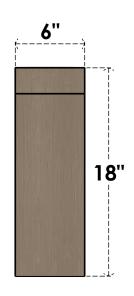

## FRONT PROFILE

## ITEM NUMBER: CORU06X12X18CONRCPR

6"W X 12"D X 18"H SERIES 2 CLASSIC CONCORD ROUGH CEDAR TIMBERTHANE FAUX WOOD CORBEL, PRIMED