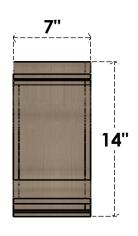

## ITEM NUMBER: CORU07X21X14SCRRCPR

7"W X 21"D X 14"H SERIES 3 CLASSIC SCROLL ROUGH CEDAR TIMBERTHANE FAUX WOOD CORBEL, PRIMED

## SIDE PROFILE

FRONT PROFILE

**ISOMETRIC** 

**EKENA MILLWORK** 2300 WEST MAIN ST. CLARKSVILLE, TX 75426 TOLL FREE: 866-607-0453 WWW.EKENAMILLWORK.COM

GENERATED DATE: 01/28/2023

- 1. INSTALLATION TO BE COMPLETED IN ACCORDANCE WITH MANUFACTURER'S SPECIFICATIONS.