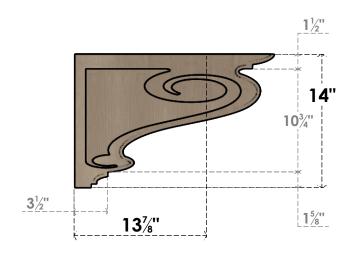

## ITEM NUMBER: CORU07X21X14SCRRCPR

7"W X 21"D X 14"H SERIES 3 CLASSIC SCROLL ROUGH CEDAR TIMBERTHANE FAUX WOOD CORBEL, PRIMED

## SIDE PROFILE

FRONT PROFILE

**ISOMETRIC** 

**EKENA MILLWORK** 2300 WEST MAIN ST. CLARKSVILLE, TX 75426 TOLL FREE: 866-607-0453 WWW.EKENAMILLWORK.COM

GENERATED DATE: 01/28/2023

- 1. INSTALLATION TO BE COMPLETED IN ACCORDANCE WITH MANUFACTURER'S SPECIFICATIONS.