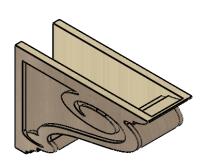

## ITEM NUMBER: CORU07X21X14SCRRCPR

7"W X 21"D X 14"H SERIES 3 CLASSIC SCROLL ROUGH CEDAR TIMBERTHANE FAUX WOOD CORBEL, PRIMED

## SIDE PROFILE

FRONT PROFILE

**ISOMETRIC** 

**EKENA MILLWORK** 2300 WEST MAIN ST. CLARKSVILLE, TX 75426 TOLL FREE: 866-607-0453 WWW.EKENAMILLWORK.COM

GENERATED DATE: 01/28/2023

- 1. INSTALLATION TO BE COMPLETED IN ACCORDANCE WITH MANUFACTURER'S SPECIFICATIONS.