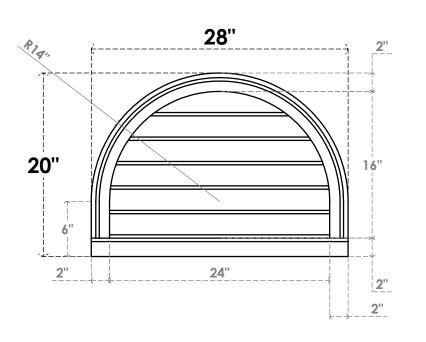

## GVPRT28X2003SN

28"W X 20"H ROUND TOP SURFACE MOUNT PVC GABLE VENT: NON-FUNCTIONAL, W/ 2"W X 2"P **BRICKMOULD SILL FRAME** 

**FRONT** 

SIDE

LOUVER HEIGHT: 2 5/8"

LOUVER QTY: 6

1. INSTALLATION TO BE COMPLETED IN ACCORDANCE WITH MANUFACTURER'S SPECIFICATIONS. 2. DRAWING MAY NOT BE TO SCALE