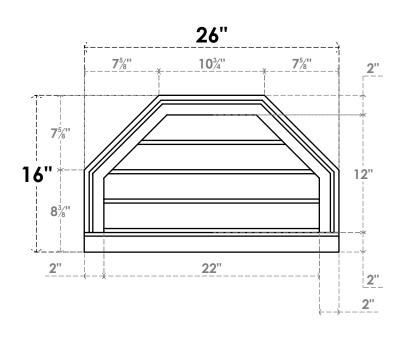

## GVPOT26X1603SN

26"W X 16"H OCTAGONAL TOP SURFACE MOUNT PVC GABLE VENT: NON-FUNCTIONAL, W/ 2"W X 2"P BRICKMOULD SILL FRAME

**FRONT** 

SIDE

LOUVER HEIGHT: 3" LOUVER QTY: 4

EKENA MILLWORK 2300 WEST MAIN ST. CLARKSVILLE, TX 75426 TOLL FREE: 866-607-0453 WWW.EKENAMILLWORK.COM