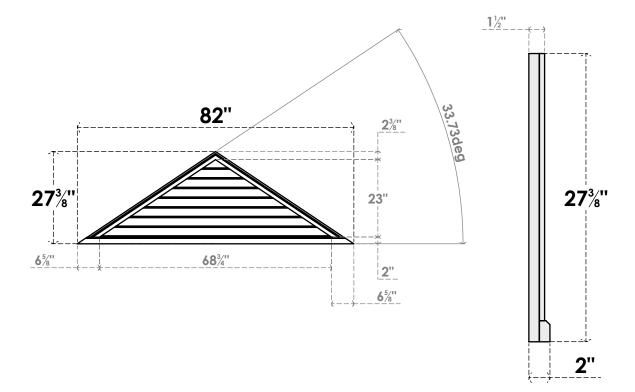

## GVPTR82X2703SN

82"W X 27-3/8"H TRIANGLE SURFACE MOUNT PVC GABLE VENT 8/12 PITCH: NON-FUNCTIONAL, W/ 2"W X 2"P BRICKMOULD SILL FRAME

SIDE

LOUVER HEIGHT: 2 7/8"

LOUVER QTY: 8

**FRONT** 

1. INSTALLATION TO BE COMPLETED IN ACCORDANCE WITH MANUFACTURER'S SPECIFICATIONS. 2. DRAWING MAY NOT BE TO SCALE