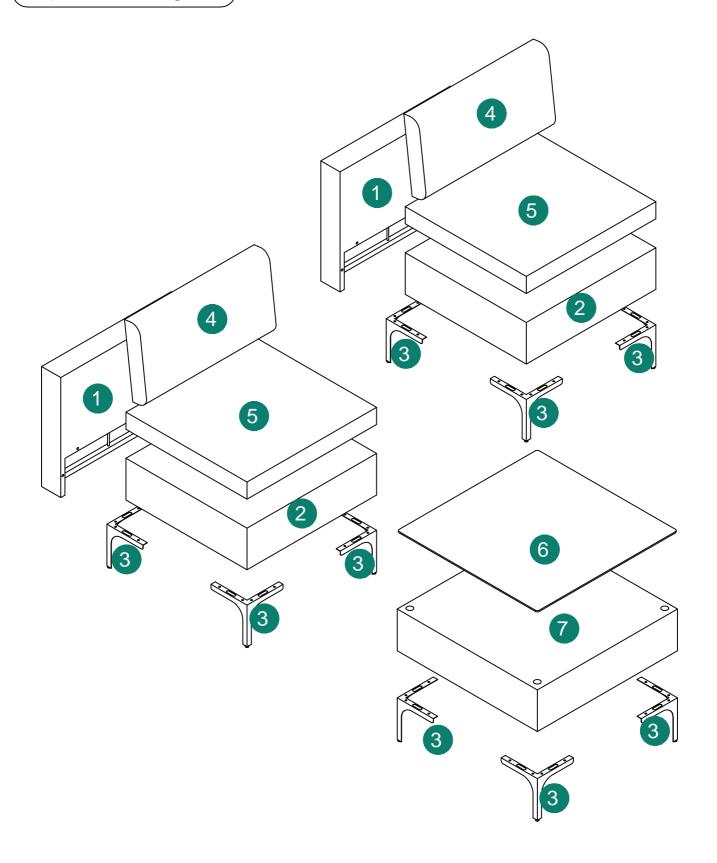

| Item<br>no. | Reference Image | Qty | Item no. | Reference Image | Qty |
|-------------|-----------------|-----|----------|-----------------|-----|
| 1           |                 | X2  | 5        |                 | X2  |
| 2           |                 | X2  | 6        |                 | X1  |
| 3           |                 | X12 | 7        |                 | X1  |
| 4           |                 | X2  |          |                 |     |

## **Explosion Diagram**