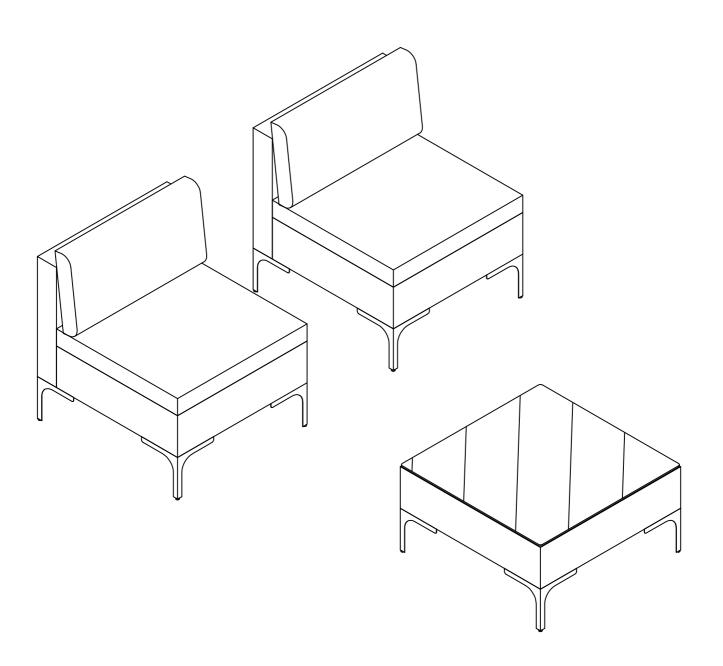

## IMPORTANT, RETAIN FOR FUTURE REFERENCE: READ CAREFULLY

## Notice:

- 1. Follow the installation instructions. Please confirm all accessories are preset before installation.
- 2. Do not fully tighten the screws during initial assembly. Fully tighten screws only once all pieces which are correctly assembled.
- 3. If you encounter any problems during installation, refer to two solutions: Follow the installation video tutorial on the Amazon product page or contact our customer service.

| Item<br>no. | Reference Image | Qty | Item no. | Reference Image | Qty |
|-------------|-----------------|-----|----------|-----------------|-----|
| A           | M6*16mm         | X48 |          |                 |     |
| B           | M6*30mm         | X8  |          |                 |     |
|