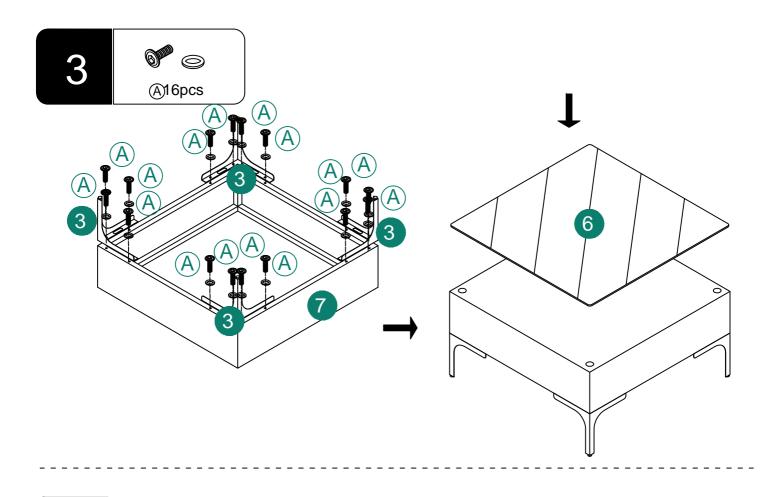

| Item<br>no. | Reference Image | Qty | Item no. | Reference Image | Qty |
|-------------|-----------------|-----|----------|-----------------|-----|
| A           | M6*16mm         | X48 |          |                 |     |
| B           | M6*30mm         | X8  |          |                 |     |
|             |                 | X1  |          |                 |     |

| Item<br>no. | Reference Image | Qty | Item no. | Reference Image | Qty |
|-------------|-----------------|-----|----------|-----------------|-----|
| 1           |                 | X2  | 5        |                 | X2  |
| 2           |                 | X2  | 6        |                 | X1  |
| 3           |                 | X12 | 7        |                 | X1  |
| 4           |                 | X2  |          |                 |     |