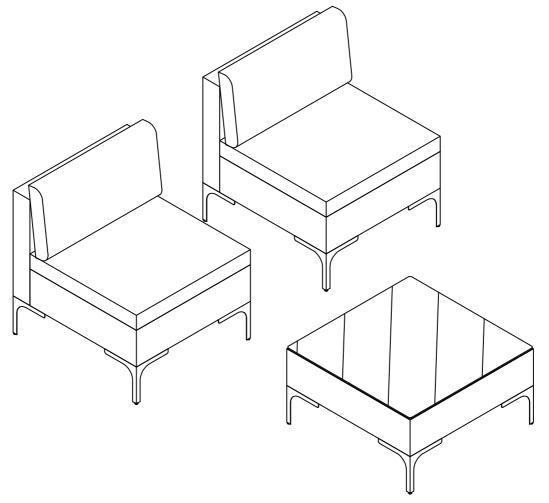

-----|-----------------|-----|----------|-----------------|-----|
| A           | M6*16mm         | X48 |          |                 |     |
| B           | M6*30mm         | X8  |          |                 |     |
|             |                 | X1  |          |                 |     |

| Item<br>no. | Reference Image | Qty | Item no. | Reference Image | Qty |
|-------------|-----------------|-----|----------|-----------------|-----|
| 1           |                 | X2  | 5        |                 | X2  |
| 2           |                 | X2  | 6        |                 | X1  |
| 3           |                 | X12 | 7        |                 | X1  |
| 4           |                 | X2  |          |                 |     |

## **Explosion Diagram**





## Repeat step2 twice