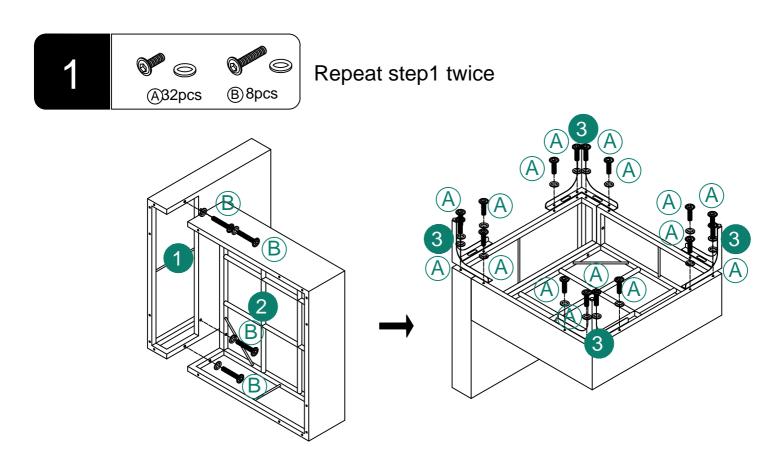

## Notice:

- 1. Follow the installation instructions. Please confirm all accessories are preset before installation.
- 2. Do not fully tighten the screws during initial assembly. Fully tighten screws only once all pieces which are correctly assembled.
- 3. If you encounter any problems during installation, refer to two solutions: Follow the installation video tutorial on the Amazon product page or contact our customer service.

## Repeat step2 twice