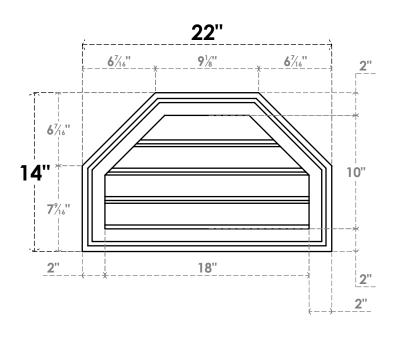

## GVPOT22X1402SF

22"W X 14"H OCTAGONAL TOP SURFACE MOUNT PVC GABLE VENT: FUNCTIONAL, W/ 2"W X 1-1/2"P BRICKMOULD FRAME

**VENTING AREA: 11.98 SQ IN** 

LOUVER HEIGHT: 2 1/2"

LOUVER QTY: 4

**FRONT** 

SIDE

EKENA MILLWORK 2300 WEST MAIN ST. CLARKSVILLE, TX 75426 TOLL FREE: 866-607-0453 WWW.EKENAMILLWORK.COM