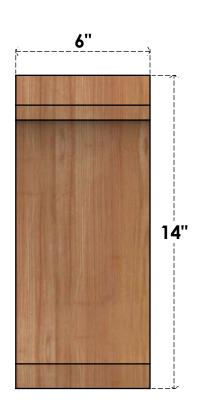

## BRC06X06X14LEC00RWR

6"W X 6"D X 14"H LEGACY ROUGH SAWN BRACE, WESTERN RED CEDAR

SIDE

## **FRONT**

**EKENA MILLWORK** 2300 WEST MAIN ST. CLARKSVILLE, TX 75426 TOLL FREE: 866-607-0453 WWW.EKENAMILLWORK.COM