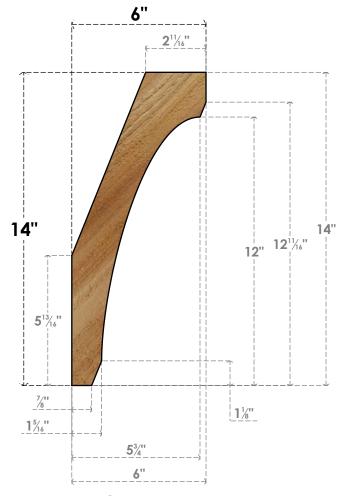

## BRC06X06X14LEC00RWR

6"W X 6"D X 14"H LEGACY ROUGH SAWN BRACE, WESTERN RED CEDAR

SIDE

## **NOTES**

1. INSTALLATION TO BE COMPLETED IN ACCORDANCE WITH MANUFACTURER'S SPECIFICATIONS.
2. DRAWING MAY NOT BE TO SCALE

3. THIS DRAWING IS INTENDED FOR DESIGN AND PLANNING PURPOSES ONLY.

4. ALL INFORMATION CONTAINED HEREIN WAS CURRENT AT THE TIME OF DEVELOPMENT BUT MUST BE REVIEWED AND APPROVED BY THE PRODUCT MANUFACTURER TO BE CONSIDERED ACCURATE.

5. PRODUCTS ARE NOT KILN DRIED. THIS ITEM IS UNIQUE AND WILL CONTAIN THE NATURAL VARIATIONS THAT THE WOOD SPECIES OFFERS. THIS MAY RESULT IN VARIATIONS UP TO 1/4"

Revision Date: 06/18/2021