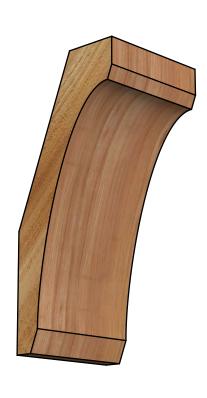

## BRC06X06X14LEC00RWR

6"W X 6"D X 14"H LEGACY ROUGH SAWN BRACE, WESTERN RED CEDAR

SIDE