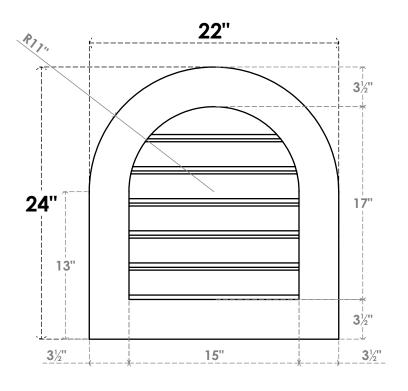

## GVPRT22X2401SF

22"W X 24"H ROUND TOP SURFACE MOUNT PVC GABLE VENT: FUNCTIONAL, W/ 3-1/2"W X 1"P STANDARD FRAME

**VENTING AREA: 17.97 SQ IN** 

LOUVER HEIGHT: 2 7/8"

LOUVER QTY: 6

**FRONT** 

SIDE

1. INSTALLATION TO BE COMPLETED IN ACCORDANCE WITH MANUFACTURER'S SPECIFICATIONS. 2. DRAWING MAY NOT BE TO SCALE