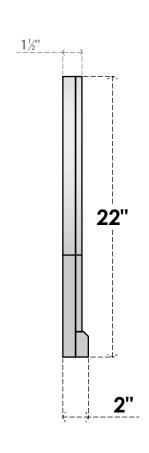

## GVPRT28X2203SN

28"W X 22"H ROUND TOP SURFACE MOUNT PVC GABLE VENT: NON-FUNCTIONAL, W/ 2"W X 2"P **BRICKMOULD SILL FRAME** 

**FRONT** 

SIDE

LOUVER HEIGHT: 2 5/8"

LOUVER QTY: 7

1. INSTALLATION TO BE COMPLETED IN ACCORDANCE WITH MANUFACTURER'S SPECIFICATIONS. 2. DRAWING MAY NOT BE TO SCALE