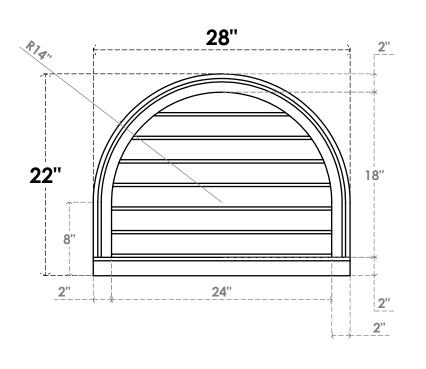

## GVPRT28X2203SN

28"W X 22"H ROUND TOP SURFACE MOUNT PVC GABLE VENT: NON-FUNCTIONAL, W/ 2"W X 2"P **BRICKMOULD SILL FRAME** 

**FRONT** 

SIDE

LOUVER HEIGHT: 2 5/8"

LOUVER QTY: 7

1. INSTALLATION TO BE COMPLETED IN ACCORDANCE WITH MANUFACTURER'S SPECIFICATIONS. 2. DRAWING MAY NOT BE TO SCALE