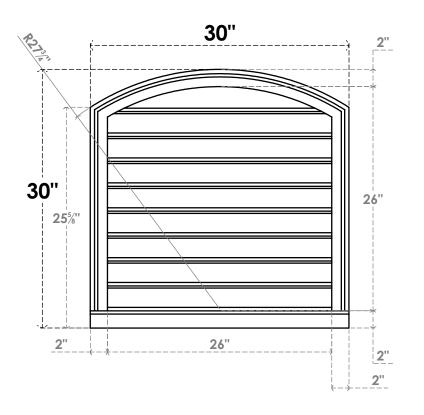

## GVPAR30X3003SF

30"W X 30"H ARCH TOP SURFACE MOUNT PVC GABLE VENT: FUNCTIONAL, W/ 2"W X 2"P **BRICKMOULD SILL FRAME** 

**FRONT** 

SIDE

**VENTING AREA: 49.3 SQ IN** 

LOUVER HEIGHT: 2 7/8"

LOUVER QTY: 9

**EKENA MILLWORK** 2300 WEST MAIN ST. CLARKSVILLE, TX 75426 TOLL FREE: 866-607-0453 WWW.EKENAMILLWORK.COM