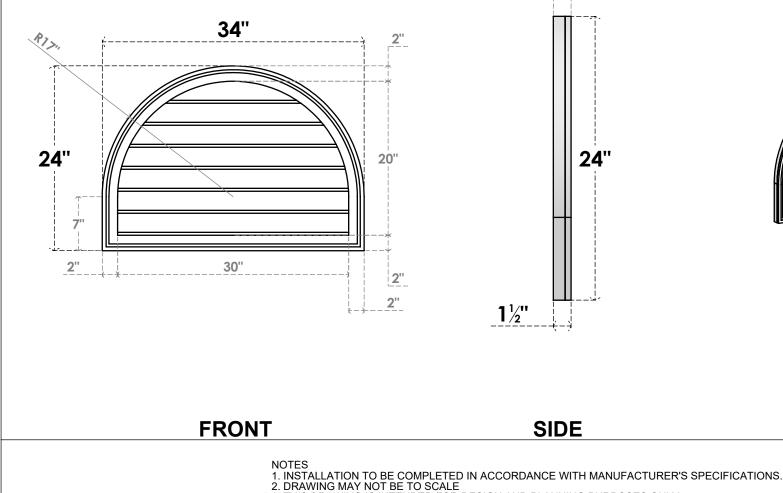

## GVPRT34X2402SN

34"W X 24"H ROUND TOP SURFACE MOUNT PVC GABLE VENT: NON-FUNCTIONAL, W/ 2"W X 1-1/2"P BRICKMOULD FRAME

**1**<sup>1</sup>/<sub>2</sub>"

**EKENA MILLWORK** 2300 WEST MAIN ST. CLARKSVILLE, TX 75426

PAINTED

Generated Date : 09/18/2022

LOUVER HEIGHT: 27/8"

LOUVER QTY: 7