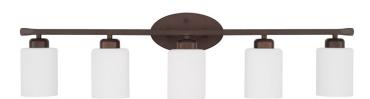

# **5 LIGHT VANITY**

Bronze

Available Finishes: Brushed Nickel (BN), Bronze (BZ)

## **DIMENSIONS**

Dimensions: 36.75"W x 9"H x 7.75"E

Product Weight: 5.5 lbs.

Backplate: 8.25"W x 4.5"H x 0.75"E Junction: Ctr/Top: 2.25"; Ctr/Btm: 6.75"

## **GLASS DESCRIPTION**

Soft White Glass

Glass Dimensions: 4"W X 5.25"H