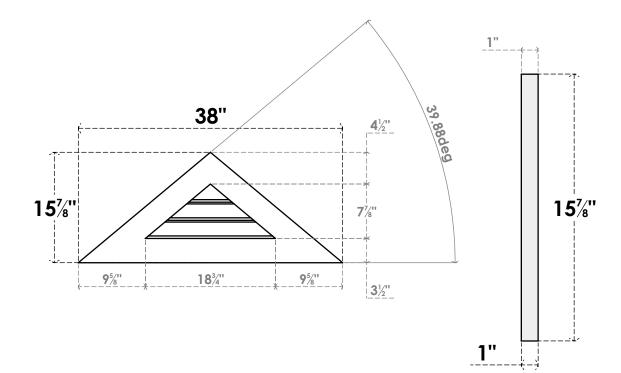

## GVPTR38X1601SF

38"W X 15-7/8"H TRIANGLE SURFACE MOUNT PVC GABLE VENT 10/12 PITCH: FUNCTIONAL, W/ 3-1/2"W X 1"P STANDARD FRAME

**VENTING AREA: 4.68 SQ IN** LOUVER HEIGHT: 2 5/8"

LOUVER QTY: 3

**FRONT** 