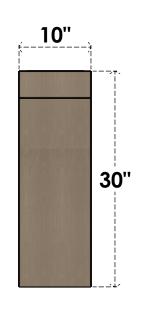

## FRONT PROFILE

## ITEM NUMBER: CORU10X20X30CONRCPR

10"W X 20"D X 30"H SERIES 2 CLASSIC CONCORD ROUGH CEDAR TIMBERTHANE FAUX WOOD CORBEL, PRIMED