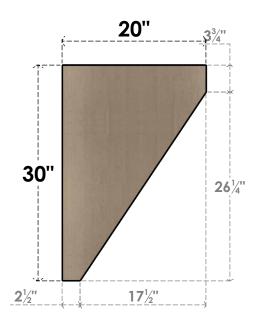

## SIDE PROFILE

## ITEM NUMBER: CORU10X20X30CONRCPR

10"W X 20"D X 30"H SERIES 2 CLASSIC CONCORD ROUGH CEDAR TIMBERTHANE FAUX WOOD CORBEL, PRIMED