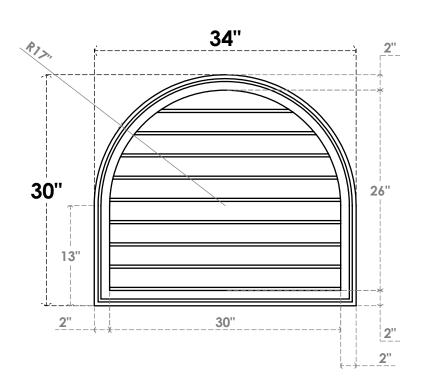

## GVPRT34X3002SN

34"W X 30"H ROUND TOP SURFACE MOUNT PVC GABLE VENT: NON-FUNCTIONAL, W/ 2"W X 1-1/2"P BRICKMOULD FRAME

**FRONT** 

SIDE

LOUVER HEIGHT: 2 7/8"

LOUVER QTY: 9

1. INSTALLATION TO BE COMPLETED IN ACCORDANCE WITH MANUFACTURER'S SPECIFICATIONS. 2. DRAWING MAY NOT BE TO SCALE