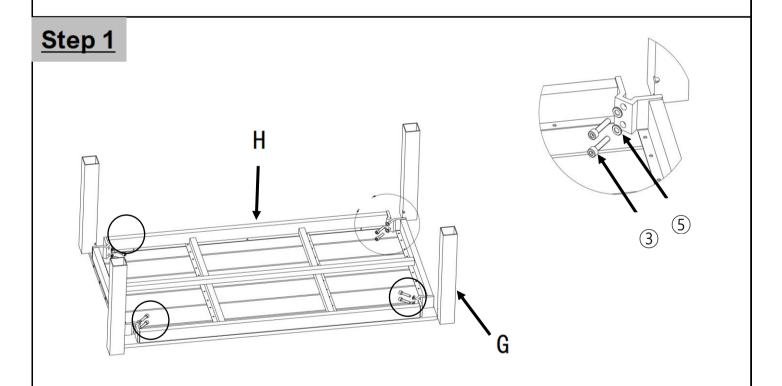

# **Coffee table Assembly Instructions**

Place the Coffee table top (H) onto a clean, non-marring surface.

Attach the Coffee legs (G) with Coffee table top (H) using Screws (③), Washer (⑤) and Spanner (⑦).

Note: Do not fully tighten all screws until assembly is complete.

Your Coffee table is ready to use.