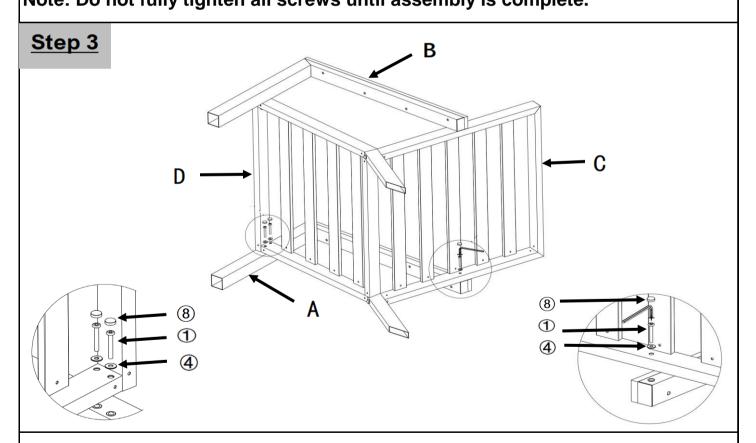

Note: Do not fully tighten all screws until assembly is complete.

Your chair is ready to use.

Place the Sofa seat panel (F) onto a clean, non-marring surface. Attach the Sofa Seat panel (F) with the Sofa backrest (E) as pictured, using Screws (②), Washer (④) and Spanner (⑥) and Screw Cover Cap (⑧).

Note: Do not fully tighten all screws until assembly is complete.

Attach the Armrest (B) with the Sofa seat panel (F) and the Sofa backrest (E), using Screws (1), Washer (4) and Spanner (6) and Screw Cover Cap (8).

Note: Do not fully tighten all screws until assembly is complete.

Attach the Armrest (A) with the Sofa seat panel (F)and the Sofa backrest(E), using Screws (1), Washer (4) and Spanner (6)and Screw Cover Cap (8).