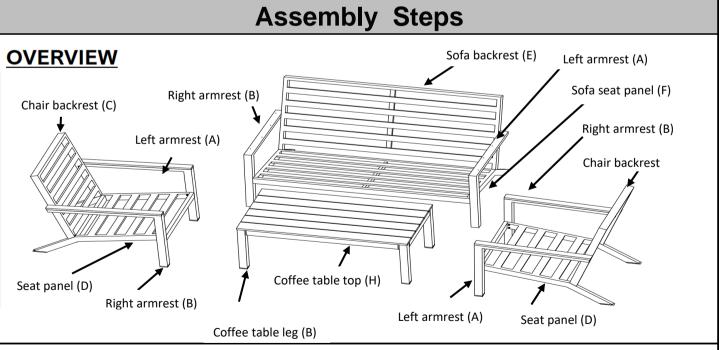

| Part list                                               |             |                     |      |  |       |             |                    |        |
|---------------------------------------------------------|-------------|---------------------|------|--|-------|-------------|--------------------|--------|
| Label                                                   | Description |                     | Qty  |  | Label | Description |                    | Qty    |
| А                                                       |             | Left<br>armrest     | 3 рс |  | 1     |             | Bolt<br>M6*40MM    | 18 pcs |
| В                                                       |             | Right<br>armrest    | 3 рс |  | 2     |             | Bolt<br>M6*70MM    | 6 pcs  |
| С                                                       |             | Chair<br>backrest   | 2 pc |  | 3     |             | Bolt<br>M8*30MM    | 8 pcs  |
| D                                                       |             | Seat panel          | 2 pc |  | 4     |             | Washer<br>M6       | 18 pcs |
| Е                                                       |             | Sofa<br>backrest    | 1 pc |  | (5)   | 0           | Washer<br>M8       | 8 pcs  |
| F                                                       |             | Sofa seat panel     | 1 pc |  | 6     |             | Washer<br>M6       | 1 pcs  |
| G                                                       |             | Coffee<br>table leg | 4 pc |  | 7     |             | Washer<br>M8       | 1 pcs  |
| Н                                                       |             | Coffee<br>table top | 1 pc |  | 8     |             | Screw<br>Cover Cap | 18 pcs |
| • Read instructions, cover to cover-                    |             |                     |      |  |       |             |                    |        |
| ↑ ↑ • Have 2 adults on hand for assembly-               |             |                     |      |  |       |             |                    |        |
| Do not assemble on flooring or carpet-                  |             |                     |      |  |       |             |                    |        |
| Assemble on a clean non-marring surface (packing foam)- |             |                     |      |  |       |             |                    |        |
| Save all packaging until finished-                      |             |                     |      |  |       |             |                    |        |

Before assembling, please check if you have all the parts on the assembly instructions.

This product has multiple parts and may require up to 30 minutes to assemble. To give you an overview of the parts, the above picture is to help you put the various parts into perspective. Please read through the instructions below to familiarize yourself with the parts and steps before assembly.