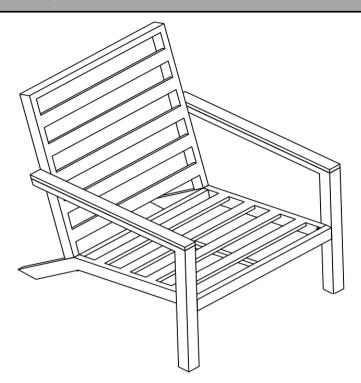

## **Assembly Instructions for Arm Chair**

#### Step 1

Place the Seat panel(D) onto a clean, non-marring surface.

Attach the Seat panel (D) with the Chair backrest (C) as pictured, using Screws (2), Washer (4) and Spanner (6) and Screw Cover Cap (8).

Note: Do not fully tighten all screws until assembly is complete.

Attach the Armrest (B) with the Seat panel (D) and the backrest(C), using Screws (1), Washer (4) and Spanner (6) and Screw Cover Cap (8).

Note: Do not fully tighten all screws until assembly is complete.

Attach the Armrest (A) with the Seat Panel and the backrest, using Screws (1), Washer (4) and Spanner (6) and screw nut (8) and Screw Cover Cap (8).

Note: Do not fully tighten all screws until assembly is complete.

Your chair is ready to use.

Place the Sofa seat panel (F) onto a clean, non-marring surface. Attach the Sofa Seat panel (F) with the Sofa backrest (E) as pictured, using Screws (②), Washer (④) and Spanner (⑥) and Screw Cover Cap (⑧).