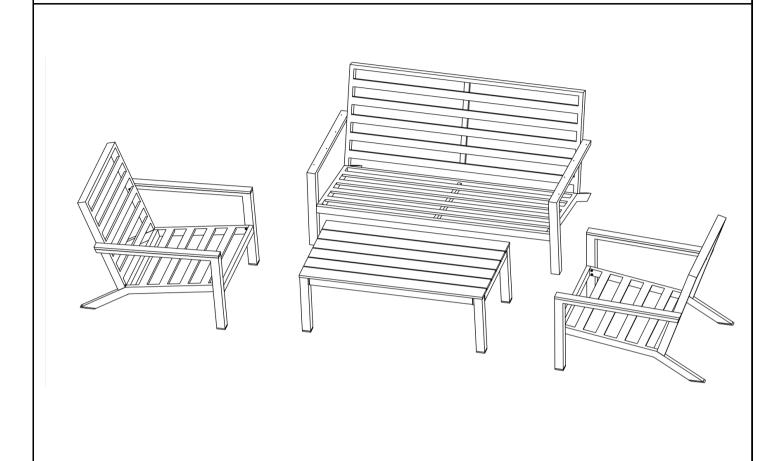

Before assembling, please check if you have all the parts on the assembly instructions.

This product has multiple parts and may require up to 30 minutes to assemble. To give you an overview of the parts, the above picture is to help you put the various parts into perspective. Please read through the instructions below to familiarize yourself with the parts and steps before assembly.