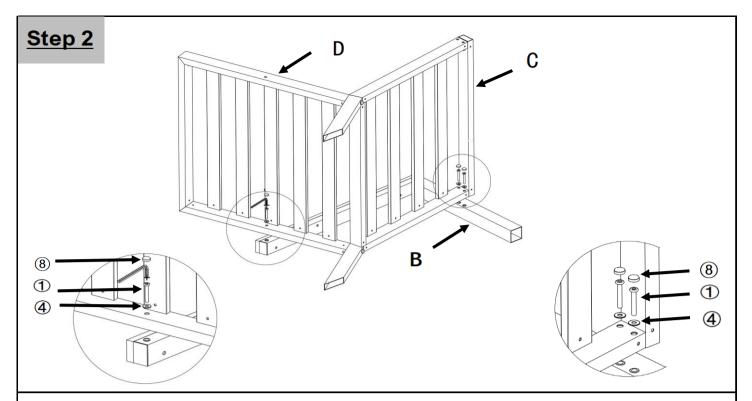

Note: Do not fully tighten all screws until assembly is complete.

Attach the Armrest (B) with the Seat panel (D) and the backrest(C), using Screws (1), Washer (4) and Spanner (6) and Screw Cover Cap (8).

Note: Do not fully tighten all screws until assembly is complete.

Attach the Armrest (A) with the Seat Panel and the backrest, using Screws (1), Washer (4) and Spanner (6) and screw nut (8) and Screw Cover Cap (8).