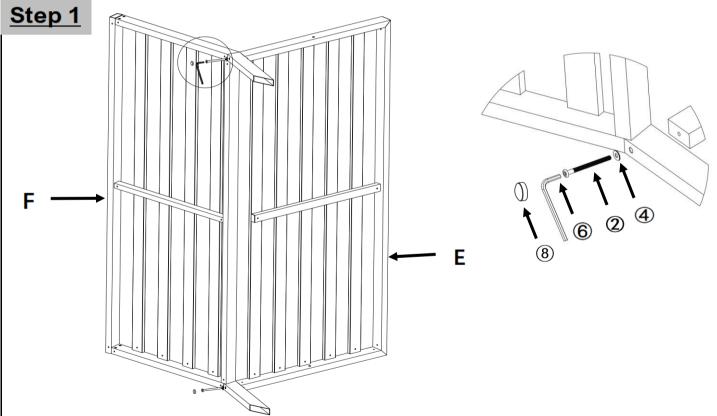

Note: Do not fully tighten all screws until assembly is complete.

Your chair is ready to use.

Place the Sofa seat panel (F) onto a clean, non-marring surface. Attach the Sofa Seat panel (F) with the Sofa backrest (E) as pictured, using Screws (②), Washer (④) and Spanner (⑥) and Screw Cover Cap (⑧).