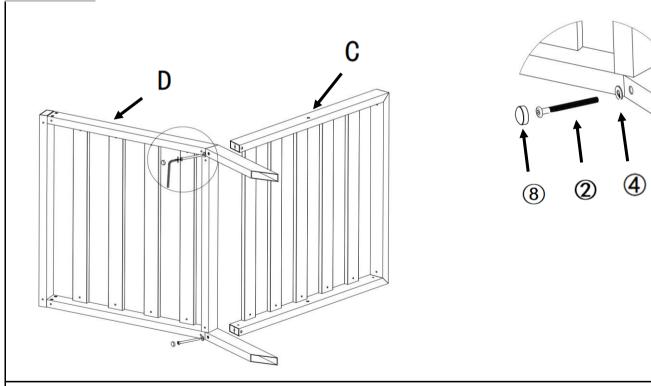

#### Step 1

Place the Seat panel(D) onto a clean, non-marring surface.

Attach the Seat panel (D) with the Chair backrest (C) as pictured, using Screws (2), Washer (4) and Spanner (6) and Screw Cover Cap (8).

Note: Do not fully tighten all screws until assembly is complete.

Attach the Armrest (B) with the Seat panel (D) and the backrest(C), using Screws (1), Washer (4) and Spanner (6) and Screw Cover Cap (8).