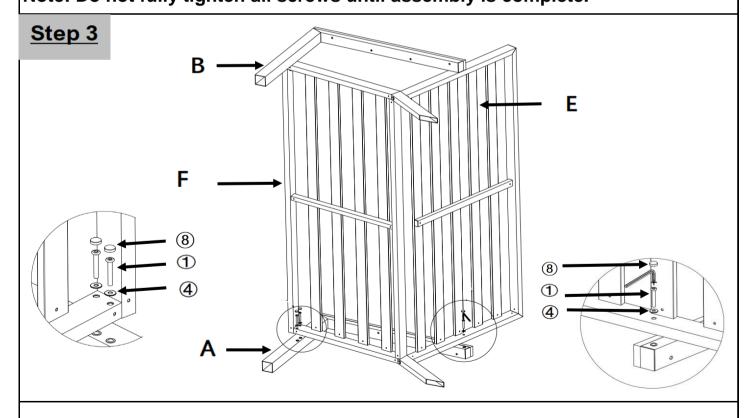

#### Step 1

Place the Seat panel(D) onto a clean, non-marring surface.

Attach the Seat panel (D) with the Chair backrest (C) as pictured, using Screws (2), Washer (4) and Spanner (6) and Screw Cover Cap (8).

Note: Do not fully tighten all screws until assembly is complete.

Attach the Armrest (B) with the Seat panel (D) and the backrest(C), using Screws (1), Washer (4) and Spanner (6) and Screw Cover Cap (8).

Note: Do not fully tighten all screws until assembly is complete.

Attach the Armrest (A) with the Seat Panel and the backrest, using Screws (1), Washer (4) and Spanner (6) and screw nut (8) and Screw Cover Cap (8).