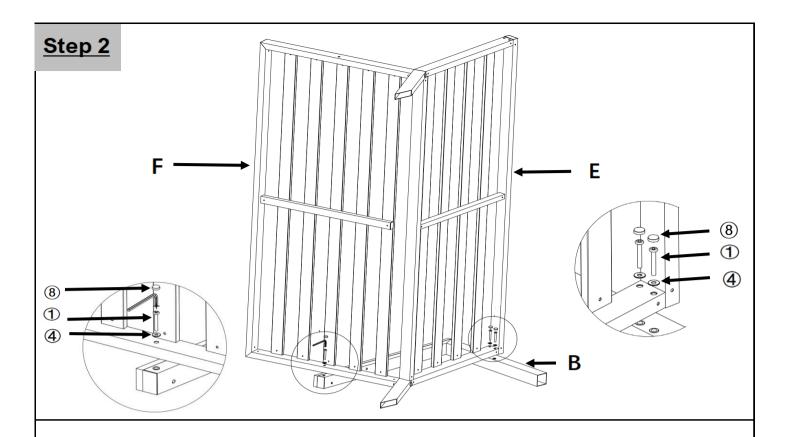

Note: Do not fully tighten all screws until assembly is complete.

Your chair is ready to use.

Place the Sofa seat panel (F) onto a clean, non-marring surface. Attach the Sofa Seat panel (F) with the Sofa backrest (E) as pictured, using Screws (②), Washer (④) and Spanner (⑥) and Screw Cover Cap (⑧).

Note: Do not fully tighten all screws until assembly is complete.

Attach the Armrest (B) with the Sofa seat panel (F) and the Sofa backrest (E), using Screws (1), Washer (4) and Spanner (6) and Screw Cover Cap (8).

Note: Do not fully tighten all screws until assembly is complete.

Attach the Armrest (A) with the Sofa seat panel (F)and the Sofa backrest(E), using Screws (1), Washer (4) and Spanner (6)and Screw Cover Cap (8).