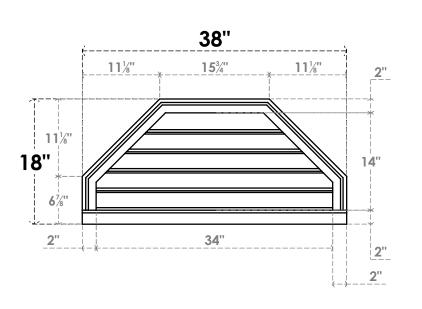

## GVPOT38X1803SF

38"W X 18"H OCTAGONAL TOP SURFACE MOUNT PVC GABLE VENT: FUNCTIONAL, W/ 2"W X 2"P **BRICKMOULD SILL FRAME** 

**VENTING AREA: 27.46 SQ IN** 

LOUVER HEIGHT: 2 3/4"

LOUVER QTY: 5

**FRONT** 

SIDE