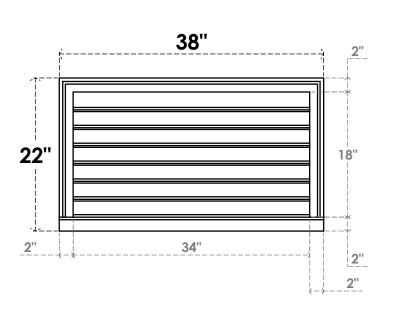

## **GVPVE38X2203SF**

38"W X 22"H RECTANGLE SURFACE MOUNT PVC GABLE VENT: FUNCTIONAL, W/ 2"W X 2"P **BRICKMOULD SILL FRAME** 

**VENTING AREA: 51 SQ IN** LOUVER HEIGHT: 2 5/8"

LOUVER QTY: 7

**FRONT** 

SIDE

EKENA MILLWORK 2300 WEST MAIN ST. CLARKSVILLE, TX 75426 TOLL FREE: 866-607-0453 WWW.EKENAMILLWORK.COM