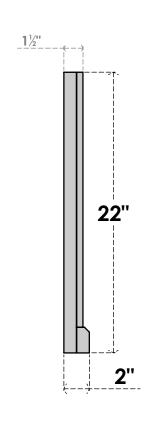

## **GVPVE38X2203SF**

38"W X 22"H RECTANGLE SURFACE MOUNT PVC GABLE VENT: FUNCTIONAL, W/ 2"W X 2"P **BRICKMOULD SILL FRAME** 

**VENTING AREA: 51 SQ IN** LOUVER HEIGHT: 2 5/8"

LOUVER QTY: 7

**FRONT** 

SIDE

EKENA MILLWORK 2300 WEST MAIN ST. CLARKSVILLE, TX 75426 TOLL FREE: 866-607-0453 WWW.EKENAMILLWORK.COM