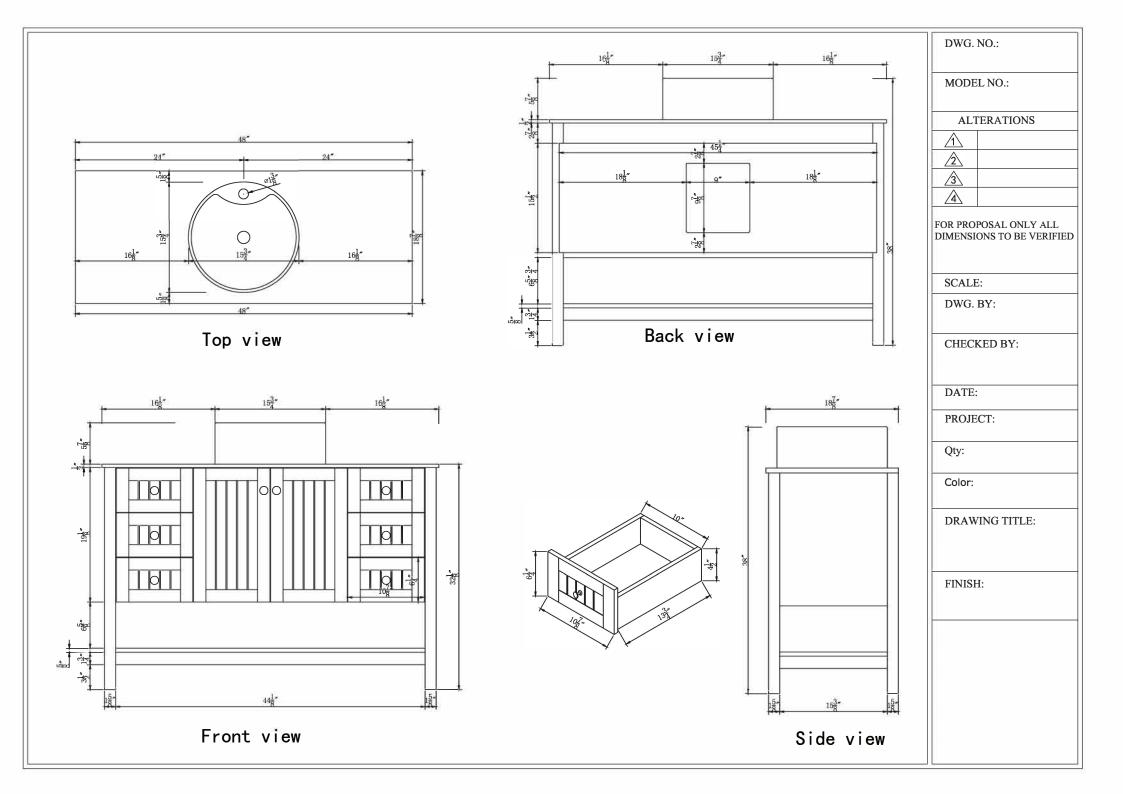

|                                            |                    | Finish                           | White              | Mirror type                        | N/A                        | Beveled glass                      | N/A                        | Frame<br>material                       | Solid wood<br>and MDF |
|--------------------------------------------|--------------------|----------------------------------|--------------------|------------------------------------|----------------------------|------------------------------------|----------------------------|-----------------------------------------|-----------------------|
| Solid wood construction                    | Solid wood<br>legs | Drawers<br>Included              | YES                | Number of<br>Drawers               | 6                          | Joinery Type                       | SOUARE ENDED<br>BUTT JOINT | Drawer<br>railing                       | Metal                 |
| Drawer Width (in)                          | 10-7/8"            | Drawer Depth (in)                | 14-3/4"            | Drawer Height (in)                 | 6-1/4"                     | Shelves                            | NO NO                      | Number of<br>Shelves                    | NO                    |
| Doors<br>included                          | YES                | Number of<br>Doors               | 2                  | Finished Back                      | Yes                        | Hardware<br>finish                 | Brushed nickel             | Assembly                                | No                    |
| Countertop<br>included                     | Yes                | Countertop<br>material           | Toughened<br>glass | Number of<br>Sinks<br>accommodated | 1                          | Sink material                      | Porcelain                  | Sink Width                              | 15-3/4"               |
| Sink Depth                                 | 15-3/4"            | Sink height                      | 5-7/8"             | Sink hole<br>size                  | 1-3/4"                     | Mounting type                      | Undermount                 | Backsplash                              | No                    |
| Backsplash<br>Width                        | N/A                | Backsplash<br>Depth              | N/A                | Backsplash<br>Height               | N/A                        | Drain<br>assembly<br>included      | NO                         | Faucet<br>included                      | NO                    |
| Faucet type                                | NO                 | Faucet hole size                 | 1-3/8"             | Faucet hole spacing                | Single dragon<br>head hole | Product Width                      | 48"                        | Product Depth                           | 18-7/8"               |
| Product<br>Height                          | 38"                | Package<br>LENGTH<br>(inches)    | 54-3/8"            | Packaged<br>WIDTH (inches)         | 23-1/4"                    | Packaged<br>Height(inches          | 38-3/8"                    | Package<br>Weight (1bs)                 | 186. 29               |
| Product<br>Weight                          | 166. 67            | Shipment Type                    | LTL                | Table/Desk:<br>top width           | 18-7/8"                    | Table/Desk<br>top finish           | Black<br>toughened glass   | glass top<br>tempered                   | YES                   |
| table top<br>maximum<br>weight             | 66 lbs             | Table:<br>seating<br>capacity    | 1                  | upholstery<br>color                | N/A                        | upholstery<br>pattern              | N/A                        | cushion<br>material                     | N/A                   |
| base finish                                | White              | powder coated<br>finish          | NO                 | base material                      | MDF                        | top material                       | Toughened<br>glass         | wood species                            | Rubberwood            |
| tip over<br>restraint<br>strap             | NO                 | shape of top                     | Rectangle          | lift top                           | NO                         | shelf<br>material                  | N/A                        | adjustable<br>shelves                   | NO                    |
| Handle<br>designs                          | Knobs              | safety stop                      | YES                | felt lined<br>drawers              | NO                         | drawer glide extension             | Full<br>extension          | drawer glide<br>material                | metal                 |
| drawer<br>dividers                         | N/A                | Drawer<br>Interior<br>finish     | Wood grain         | Ball Bearing<br>Glides             | YES                        | soft close<br>drawer glides        | YES                        | Number of cabinets                      | 1                     |
| shelf width (in)                           | N/A                | shelf depth (in)                 | N/A                | shelf height (in)                  | N/A                        | Shelf<br>thickness                 | N/A                        | Any<br>certification?<br>(CARB/TSCA VI) | YES                   |
| California Proposition 65 warning required | YES                | Drawer<br>Interior<br>Width (in) | 10″                | Drawer<br>Interior<br>Depth (in)   | 13-3/4"                    | Drawers<br>Interior<br>Height (in) | 4-1/2"                     | cabinet<br>interior<br>width            | 21-7/8"               |
| cabinet<br>interior<br>depth               | 15-3/8"            | cabinet<br>interior<br>height    | 19"                | leg width                          | 1-5/8"                     | leg depth                          | 1-5/8"                     | leg height                              | 31-5/8"               |
| gloss finish                               | NO                 | stackable                        | NO                 | leg design                         | Straight legs              | ring stots                         | NO                         | Armoires:<br>hooks                      | NO                    |
| armoires:<br>mirror<br>dimensions          | NO                 | door<br>thickness                | 2/3"               | false<br>drawers?                  | NO                         | Vanity<br>countertop<br>edge style | FLAT                       | # of faucet<br>holes                    | 1                     |