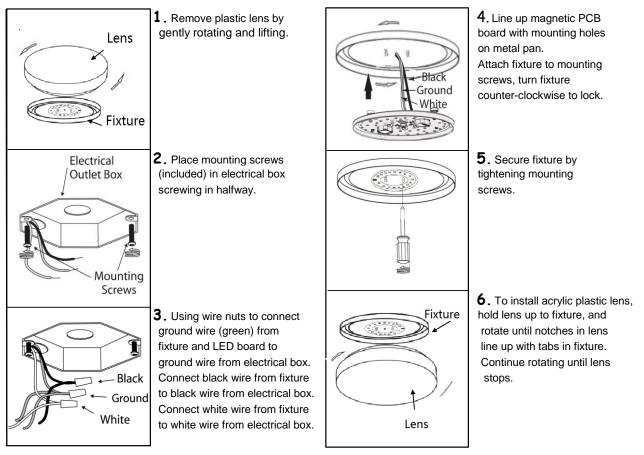

PLEASE ADJUST AND OR CENTER THE PCB BOARD

## INSTALLATION

This LED Light is suitable to be dimmed Dimming levels will vary by dimmer. MAGNETIC PCB BOARD MAY SHIFT OR MOVE DURING SHIPPING