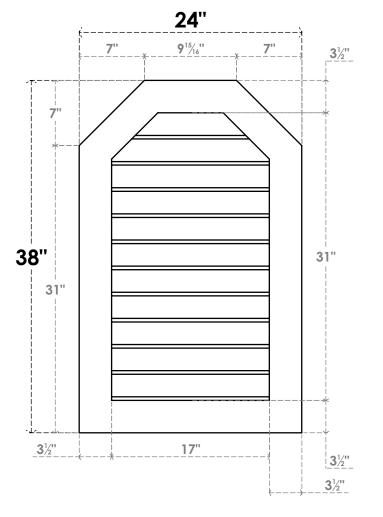

## GVPOT24X3801SN

24"W X 38"H OCTAGONAL TOP SURFACE MOUNT PVC GABLE VENT: NON-FUNCTIONAL, W/ 3-1/2"W X 1"P STANDARD FRAME

LOUVER HEIGHT: 2 7/8"

LOUVER QTY: 11

**FRONT** 

SIDE

EKENA MILLWORK 2300 WEST MAIN ST. CLARKSVILLE, TX 75426 TOLL FREE: 866-607-0453 WWW.EKENAMILLWORK.COM