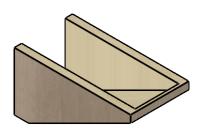

## ITEM NUMBER: CORU08X16X08CONRCPR

8"W X 16"D X 8"H SERIES 3 WIDE CONCORD ROUGH CEDAR TIMBERTHANE FAUX WOOD CORBEL, PRIMED

## **ISOMETRIC**

**EKENA MILLWORK** 2300 WEST MAIN ST. CLARKSVILLE, TX 75426 TOLL FREE: 866-607-0453 WWW.EKENAMILLWORK.COM

GENERATED DATE: 01/27/2023

- 1. INSTALLATION TO BE COMPLETED IN ACCORDANCE WITH MANUFACTURER'S SPECIFICATIONS.