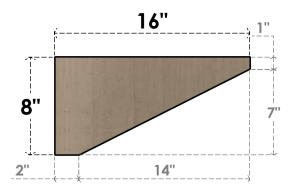

## ITEM NUMBER: CORU08X16X08CONRCPR

8"W X 16"D X 8"H SERIES 3 WIDE CONCORD ROUGH CEDAR TIMBERTHANE FAUX WOOD CORBEL, PRIMED

## SIDE PROFILE