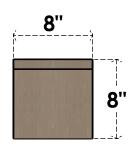

## ITEM NUMBER: CORU08X16X08CONRCPR

8"W X 16"D X 8"H SERIES 3 WIDE CONCORD ROUGH CEDAR TIMBERTHANE FAUX WOOD CORBEL, PRIMED

## FRONT PROFILE