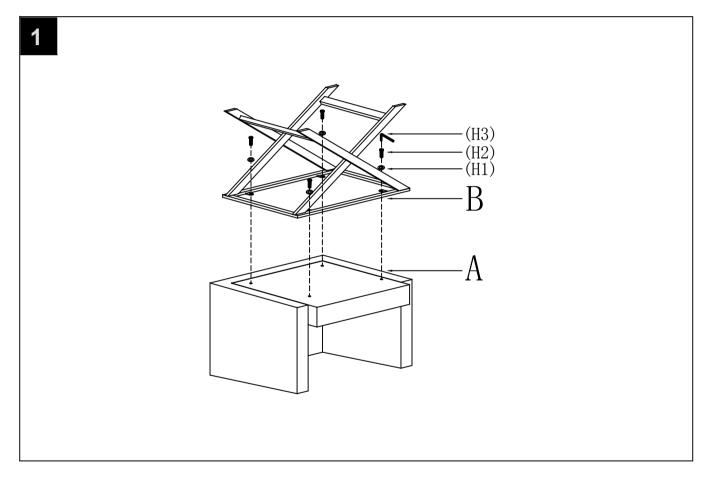

# Step 1

Turn the chair frame upsidedown.

Use Allen wrench H3 to tighten flat washer H1 into bolt H2 to the seat A.