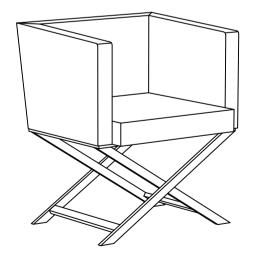

## Part List and Hardware List

### Product Dimensions:24-1/2"WX23"DX29-1/4"H

| PIECE | DESCRIPTION | PICTURE       | QUANTITY |
|-------|-------------|---------------|----------|
| А     | Seat        |               | 1X       |
| В     | Back        |               | 1X       |
| H1    | Flat washer | ©<br>Ø16-Ø6   | 4X       |
| H2    | Bolt        | ور<br>M6*12mm | 4X       |
| НЗ    | Allen key   | M4            | 1X       |