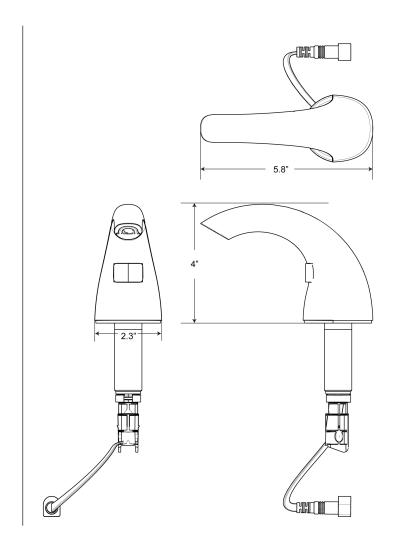

#### **DETAILS**

• Finish: Polished Chrome (CP)

Power Type: Battery
Height: 157/1000" (4mm)
Width: 91/1000" (2mm)
Depth: 57/250" (6mm)

• Sensor Type: IR

# **ROUGH-IN**