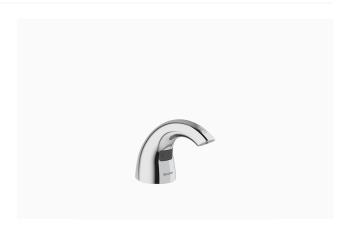

#### **DESCRIPTION**

Polished Chrome Finish, Sloan® Deck-Mounted Foam Soap Dispenser.

# **FEATURES**

Sensor Activated, Electronic, Chrome Plated Die Cast Body, Hand Washing Foam Soap Dispenser with the following features:

- Modular one-piece construction easily attaches to deck surface
- All electronics in spout are sealed
- Designed for drip free foam dispensing operation
- Motor Assembly suspended under counter connected to soap dispenser spout
- Motor Assembly rotates 360 degrees for easy installation
- Battery life of 45,000 activations
- 1,500 dispenses per foam soap bottle
- Ships with 2 bottles of non-scented, non-colored foam soap (1500ml per bottle)
- Additional foam soap can be purchased through Sloan (ESD-321) or GOJO distribution (8565-02-N6300GN)
- Ships with battery pack (4 "D" Alkaline batteries included)
- Sensor range nominal 5"
- GFI outlet suggested per code
- 120V/15 Amp
- Optional AC adaptor can be purchased separately (part number 0346090)
- Select the ESD-2101 to combine ESD-2100 soap dispenser, 2 bottles of soap and the SF-2150-4 faucet