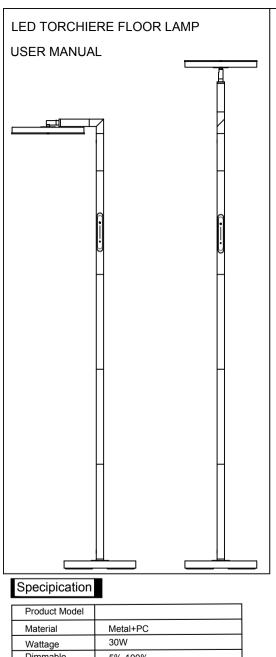

| Product Model    |                    |
|------------------|--------------------|
| Material         | Metal+PC           |
| Wattage          | 30W                |
| Dimmable         | 5%-100%            |
| Luminous Flux    | 3000lm             |
| Input Voltag     | AC100-240V 50/60Hz |
| Adapter Voltage  | DC24V 1.5A         |
| Protection class | IP20               |