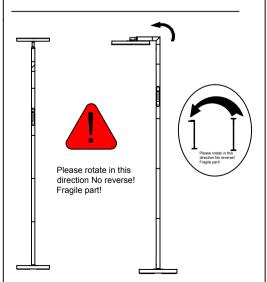

ge          | 30W                |
| Dimmable         | 5%-100%            |
| Luminous Flux    | 3000lm             |
| Input Voltag     | AC100-240V 50/60Hz |
| Adapter Voltage  | DC24V 1.5A         |
| Protection class | IP20               |





Short press turn on/off light.

**(f)** 

Short/Long press to enhance the CCT(2700K to 6500K) as you like.

Short/Long press to lower the CCT(6500K to 2700K) as you like.

Short/Long press to enhance the brightness as you like.

Short/Long press to lower the brightness as you like.

M Short press to be the max brightness and CCT (2700K/4000K/5000K/6500K)

Short press to enter leisure mode.

(III) Short press to enter reading mode.

(A) Short press to enter breastfeed mode.

( Short press to enter light mode.

Short press to enter work mode.





If the remote control does not work after receiving the lamp,please re-match the remote control.

How to match remote control with the lamp:



Load the remote control with 2x1.5V AAA batteries.



Long press on the "On/Off" buttom and the indicator light flicker

## STEP3

Plug the adapter into a socket and the flickering of the light means matching successfully

#### Decoding process:

When the light is successfully matched with the new remote control, the code of the previous remote control will be cleared automatically.

#### NOTE:

1.One remote control can control multiple lights at the same time.

2.One light can only be controlled by one remote.

## REMOTE CONTROL

The remote control's effective distance is with 15m. It's magnetic and you could stick it to the lamp pole.



# HOW