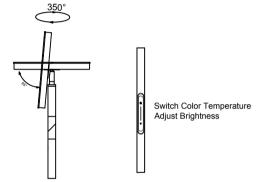

Short press turn on/off light.

**(f)** 

Short/Long press to enhance the CCT(2700K to 6500K) as you like.

Short/Long press to lower the CCT(6500K to 2700K) as you like.

Short/Long press to enhance the brightness as you like.

Short/Long press to lower the brightness as you like.

M Short press to be the max brightness and CCT (2700K/4000K/5000K/6500K)

Short press to enter leisure mode.

(III) Short press to enter reading mode.

(A) Short press to enter breastfeed mode.

( Short press to enter light mode.

Short press to enter work mode.

If the remote control does not work after receiving the lamp,please re-match the remote control.

How to match remote control with the lamp: