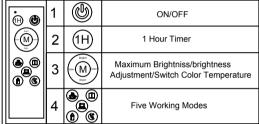

Short press turn on/off light.

**(f)** 

Short/Long press to enhance the CCT(2700K to 6500K) as you like.

Short/Long press to lower the CCT(6500K to 2700K) as you like.

Short/Long press to enhance the brightness as you like.

Short/Long press to lower the brightness as you like.

M Short press to be the max brightness and CCT (2700K/4000K/5000K/6500K)

Short press to enter leisure mode.

(III) Short press to enter reading mode.

(A) Short press to enter breastfeed mode.

( Short press to enter light mode.

Short press to enter work mode.

If the remote control does not work after receiving the lamp,please re-match the remote control.

How to match remote control with the lamp: