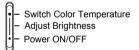

Short press turn on/off light.

**(f)** 

Short/Long press to enhance the CCT(2700K to 6500K) as you like.

Short/Long press to lower the CCT(6500K to 2700K) as you like.

Short/Long press to enhance the brightness as you like.

Short/Long press to lower the brightness as you like.

M Short press to be the max brightness and CCT (2700K/4000K/5000K/6500K)

Short press to enter leisure mode.

(III) Short press to enter reading mode.

(A) Short press to enter breastfeed mode.