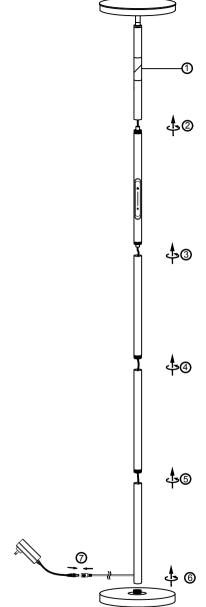

Load the remote control with 2x1.5V AAA batteries.

Long press on the "On/Off" buttom and the indicator light flicker

## STEP3

Plug the adapter into a socket and the flickering of the light means matching successfully