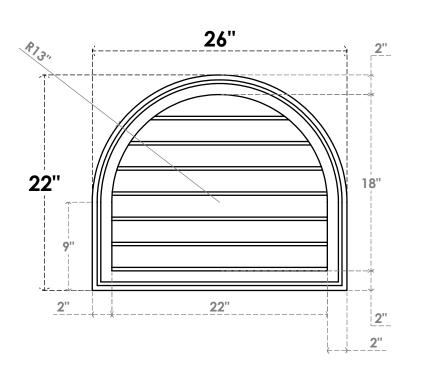

## GVPRT26X2202SN

26"W X 22"H ROUND TOP SURFACE MOUNT PVC GABLE VENT: NON-FUNCTIONAL, W/ 2"W X 1-1/2"P BRICKMOULD FRAME

**FRONT** 

SIDE

LOUVER HEIGHT: 2 5/8"

LOUVER QTY: 7

1. INSTALLATION TO BE COMPLETED IN ACCORDANCE WITH MANUFACTURER'S SPECIFICATIONS. 2. DRAWING MAY NOT BE TO SCALE