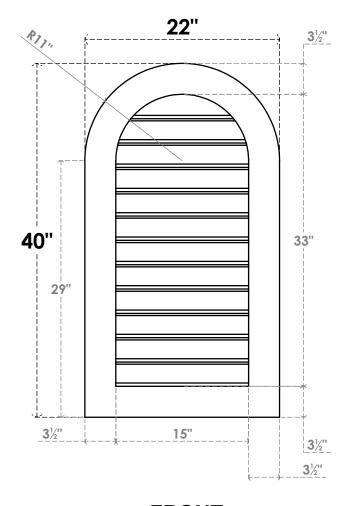

## GVPRT22X4001SF

22"W X 40"H ROUND TOP SURFACE MOUNT PVC GABLE VENT: FUNCTIONAL, W/ 3-1/2"W X 1"P STANDARD FRAME

**VENTING AREA: 40.43 SQ IN** 

LOUVER HEIGHT: 2 3/4"

LOUVER QTY: 12

**FRONT** 

SIDE

1. INSTALLATION TO BE COMPLETED IN ACCORDANCE WITH MANUFACTURER'S SPECIFICATIONS. 2. DRAWING MAY NOT BE TO SCALE