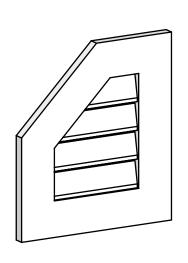

## GVPOL16X1801SF

16"W X 18"H HALF OCTAGON TOP LEFT SURFACE MOUNT PVC GABLE VENT: FUNCTIONAL, W/ 3-1/2"W X 1"P STANDARD FRAME

**FRONT** 

SIDE

**VENTING AREA: 5.84 SQ IN** LOUVER HEIGHT: 2 3/4"

LOUVER QTY: 4