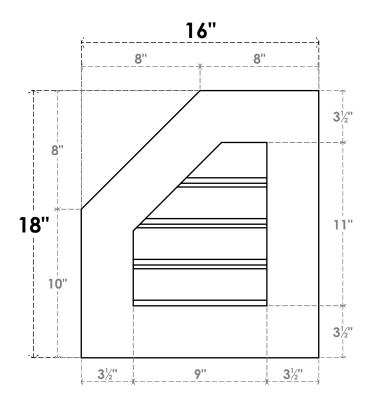

## GVPOL16X1801SF

16"W X 18"H HALF OCTAGON TOP LEFT SURFACE MOUNT PVC GABLE VENT: FUNCTIONAL, W/ 3-1/2"W X 1"P STANDARD FRAME

**FRONT** 

SIDE

**VENTING AREA: 5.84 SQ IN** LOUVER HEIGHT: 2 3/4"

LOUVER QTY: 4