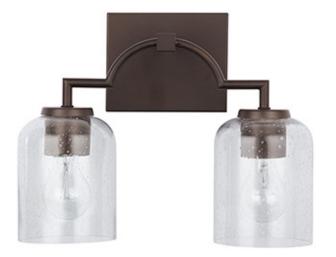

# **2 LIGHT VANITY**

Bronze

Available Finishes: Brushed Nickel (BN), Bronze (BZ), Matte Black

(MB)

## **DIMENSIONS**

Dimensions: 14"W x 11"H x 6.5"E

Product Weight: 3 lbs.

Backplate: 6"W x 5"H x 0.75"E

Junction: Ctr/Top: 2.5"; Ctr/Btm: 8.5"

# **GLASS DESCRIPTION**

Clear Seeded Glass

Glass Dimensions: 4.75"W X 6"H