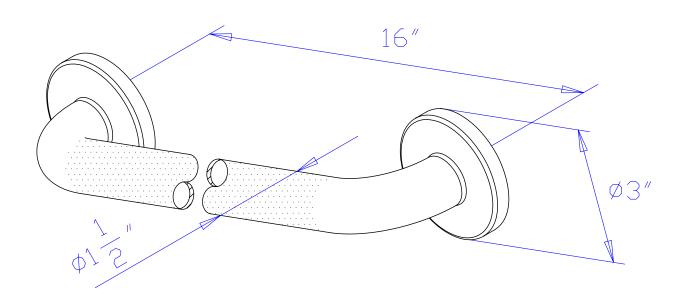

# MODEL#:**EGB1216CT**PRODUCT SPECIFICATION SHEET

MODEL SHOWN: EGB1212CT

**Note:** Photo above and Drawing below shows overall style of the product, handle styles may be different to the product model number this specification sheet is refering to

#### **DESCRIPTION:**

Decorative Grab Bar, 1-1/2" OD, 16" Length, Textured