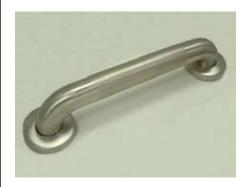

# MODEL#:**EGB1216CT**PRODUCT SPECIFICATION SHEET

MODEL SHOWN: EGB1212CT

**Note:** Photo above and Drawing below shows overall style of the product, handle styles may be different to the product model number this specification sheet is refering to

#### **DESCRIPTION:**

Decorative Grab Bar, 1-1/2" OD, 16" Length, Textured

#### **AVAILABLE FINISHES:**

Satin Nickel