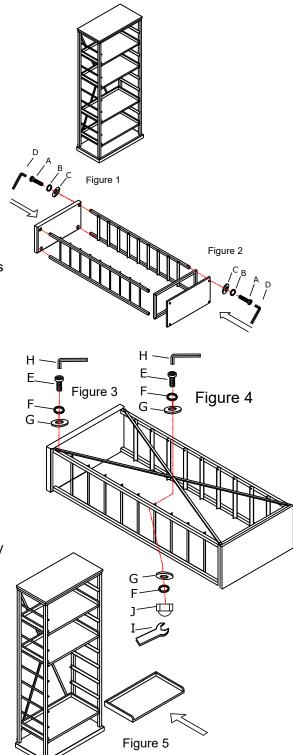

## **INSTRUCTIONS:**

- 1. To attached the top panel onto the side frame with Allen Bolt(A), Flat Washer(B), Spring Washer(C) tighten with Allen wrench(D).as shown in Figure 1.
- To attached the bottom frame and bottom panel onto the side frame with Allen Bolt(A), Flat Washer(B), Spring Washer(C) tighten with Allen wrench (D).as shown in Figure 2.
- To attached the "X" rack to the back of the side frame with Allen Bolt(E), Flat Washer(G), Spring Washer(F), tighten with Allen wrench(H). as shown in Figure 3.
- 4. To tighten with two "X" racks with Spring washer(G),Flat washer (F),Bolt(E)&Nut(J),until they are tight.as shown in Figure 4.
- Place the shelf panel onto bookcase. as shown in Figure 5.(make sure the pin on the "L"bracket of the bookcase into bottom of the shelf)