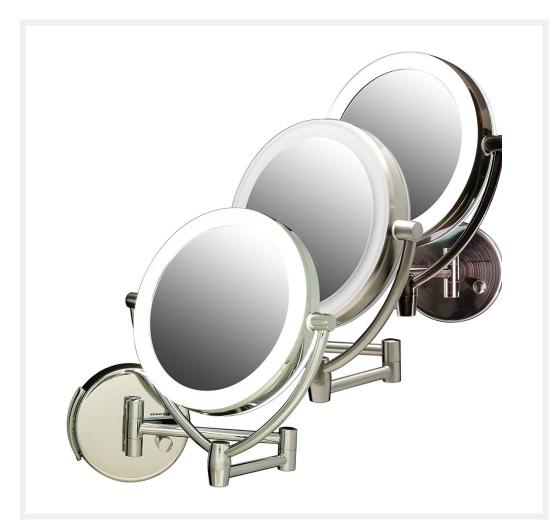

## **Key Features**

**DUAL MAGNIFICATION** – This dual-sided luxury mirror is 7.5" in diameter and features 1X10X magnification. 1x for a great view of your entire face all at once, and 10x for precision, because every detail count.

**COMPREHENSIVE, DISTORTION-FREE VIEW** – Our 360° swivel design allows you to rotate the mirror to your desired angle for applying makeup, tweezing or shaving. For an optimal view sit or stand 4 inches away from the mirror.

**EXTENDABLE ARM** – Ideal for rooms with limited space, you can extend the mirror to any angle you like and then fold it back against the wall when you are done. This feature gives your room an opulent spa-like ambience.

makeup mirror with either the USB adapter or batteries. Your choice!

**SLEEK, MODERN, STYLISH** – Creates a luxurious focal point while brightening and opening up small spaces. Comes in three eye-catching finishes: Antique Brass, Polished Chrome, and Nickel-Brushed Stainless Steel.