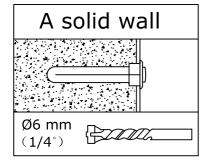

21

- Warning: If you overturn the furniture, it may cause serious or fatal crushing injuries. We have a wall connection device attached, please use it to hold the furniture following these instructions.
- 1. Mark the corresponding hole positions where you want to place the furniture;
- 2. Use a impact drill to drill holes and pay attention to avoid wires and water pipes;
- 3. Knock the expansion pipes into the wall holes;

4. Place the furniture in the corresponding position and tighten the wall connection device with screws.

-LED lamp with effective remote control distance of 5 meters

1. Take out the remote control gasket