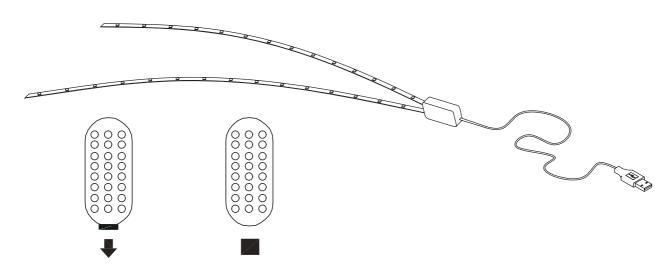

4. Place the furniture in the corresponding position and tighten the wall connection device with screws.

-LED lamp with effective remote control distance of 5 meters

1. Take out the remote control gasket