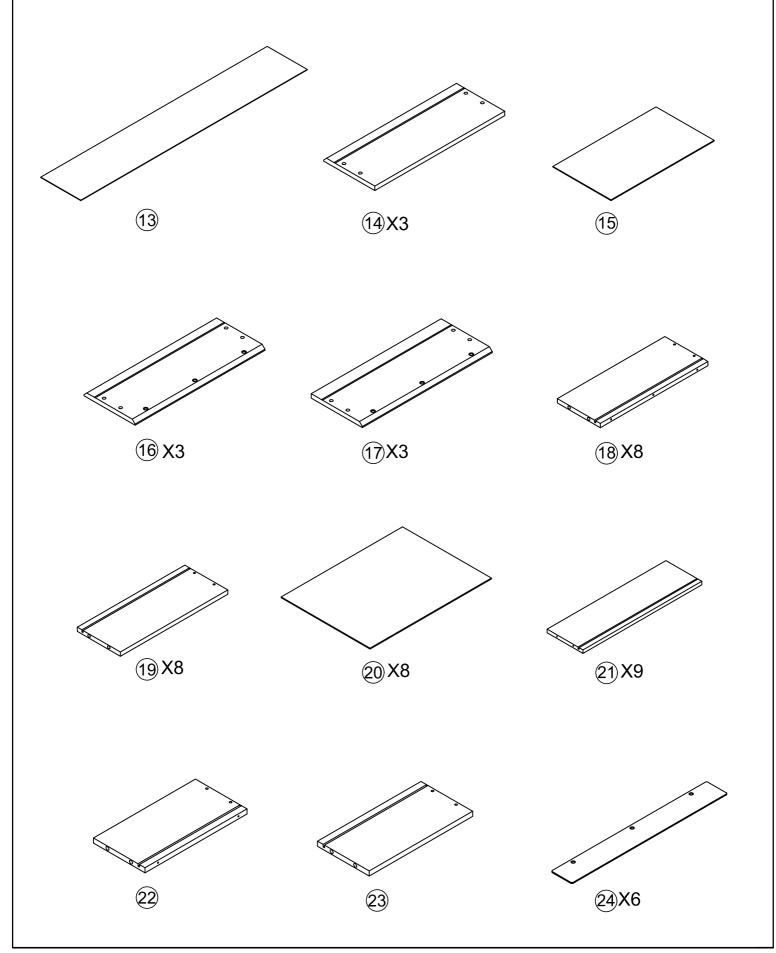

## **Board Identification**

## PARTS LIST

# PARTS LIST

When installing, please carefully confirm whether each screw corresponds to the manual, accessories with similar shapes can be distinguished by size

Tips: The number after "+" represents the spare hardware.