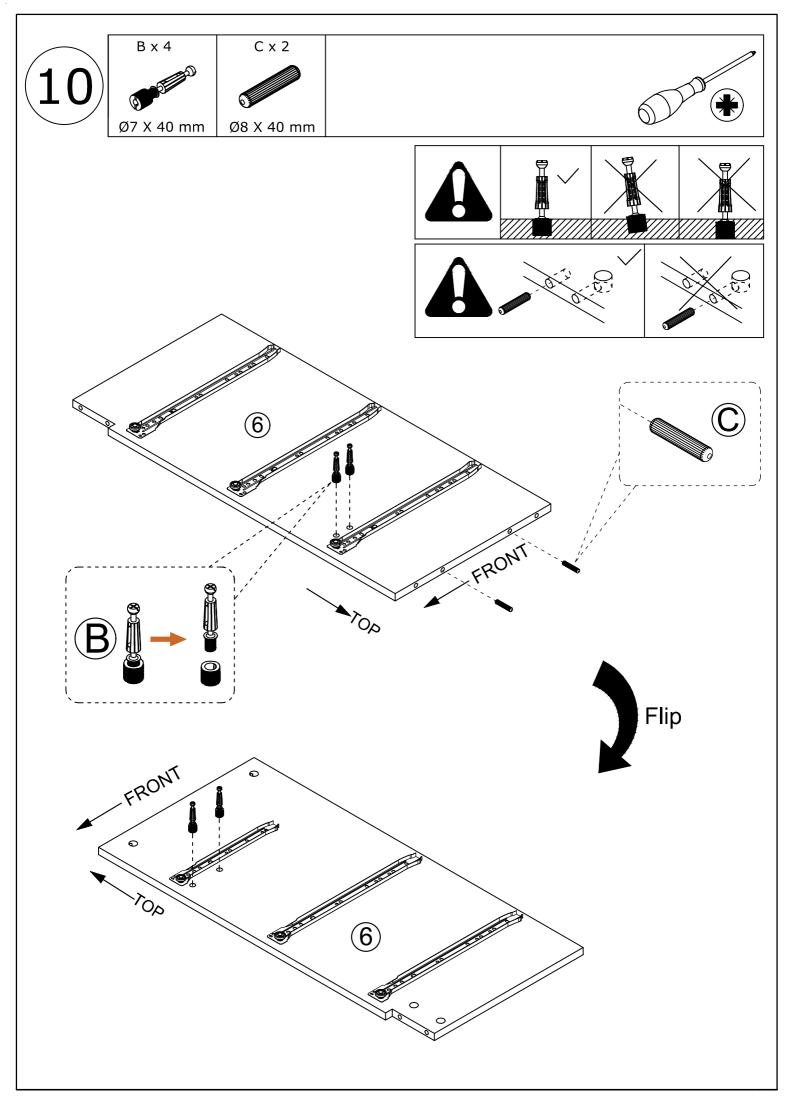

## PARTS LIST

# PARTS LIST

When installing, please carefully confirm whether each screw corresponds to the manual, accessories with similar shapes can be distinguished by size

Tips: The number after "+" represents the spare hardware.