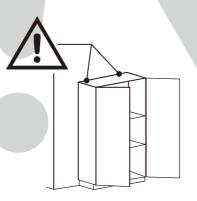

### ANTI-TOPPLE WARNING!

Overturned furniture can cause serious or fatal crush injuries. To prevent tipping over, be sure to use the wall attachment, if not included with this product. Please purchase the wall attachment that fit your wall. If unsure, seek professional advice. Please read and follow each step of the instructions carefully.

21

- Warning: If you overturn the furniture, it may cause serious or fatal crushing injuries. We have a wall connection device attached, please use it to hold the furniture following these instructions.
- 1. Mark the corresponding hole positions where you want to place the furniture;
- 2. Use a impact drill to drill holes and pay attention to avoid wires and water pipes;
- 3. Knock the expansion pipes into the wall holes;

4. Place the furniture in the corresponding position and tighten the wall connection device with screws.

-LED lamp with effective remote control distance of 5 meters

1. Take out the remote control gasket