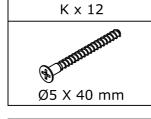

# PARTS LIST

When installing, please carefully confirm whether each screw corresponds to the manual, accessories with similar shapes can be distinguished by size

Tips: The number after "+" represents the spare hardware.