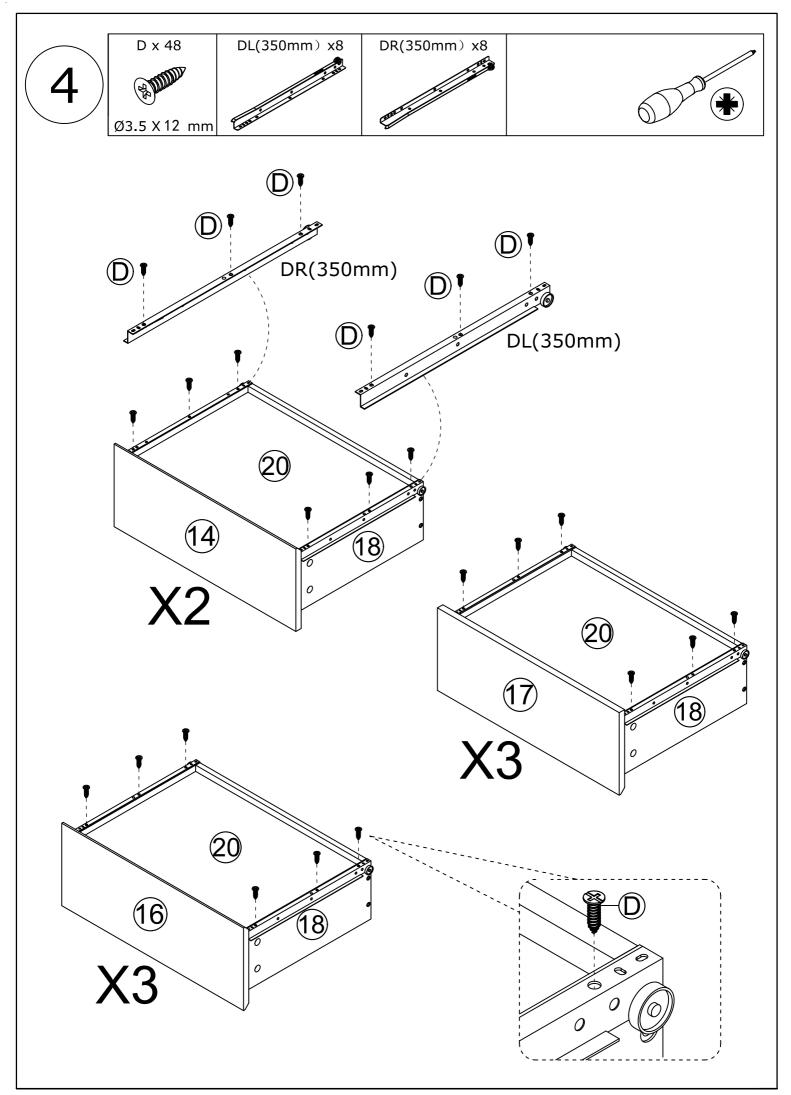

## PARTS LIST

# PARTS LIST

When installing, please carefully confirm whether each screw corresponds to the manual, accessories with similar shapes can be distinguished by size

Tips: The number after "+" represents the spare hardware.