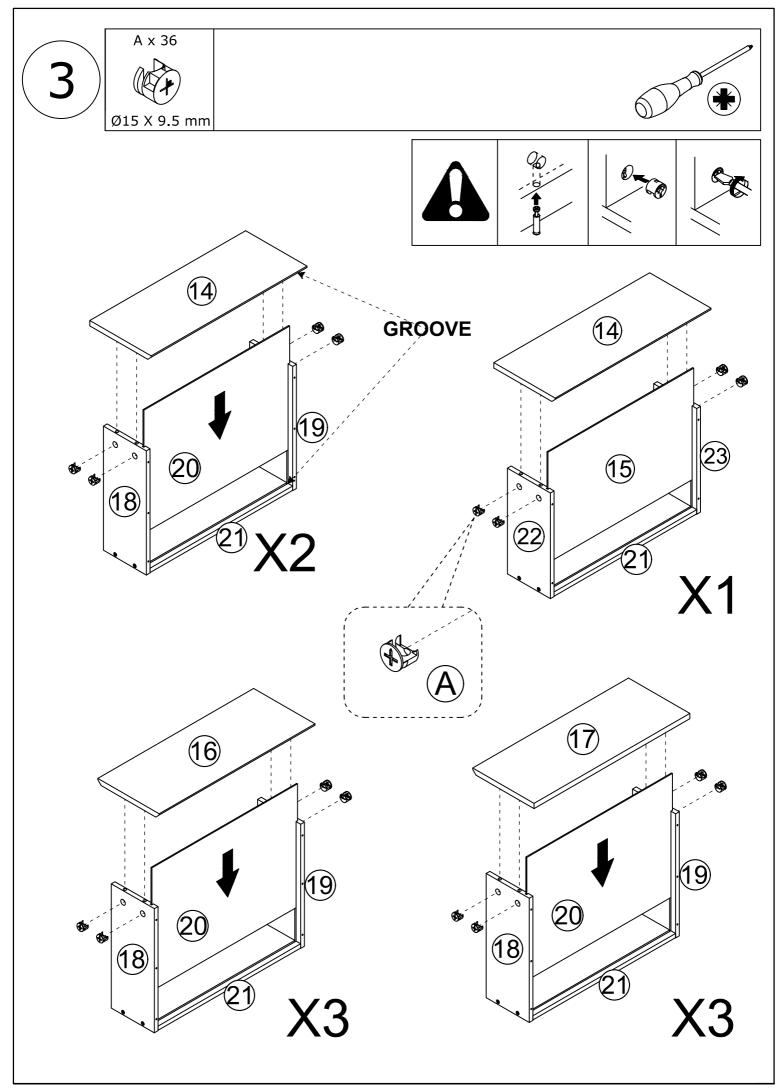

## PARTS LIST

# PARTS LIST

When installing, please carefully confirm whether each screw corresponds to the manual, accessories with similar shapes can be distinguished by size

Tips: The number after "+" represents the spare hardware.