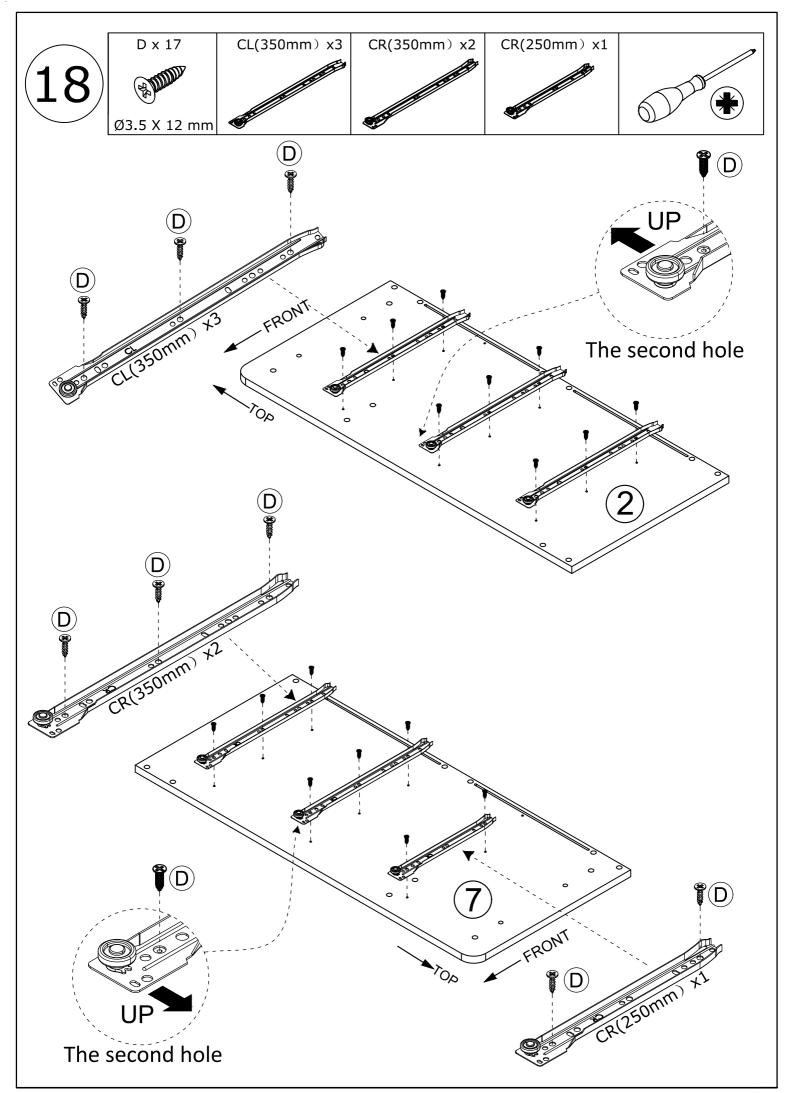

# PARTS LIST

When installing, please carefully confirm whether each screw corresponds to the manual, accessories with similar shapes can be distinguished by size

Tips: The number after "+" represents the spare hardware.