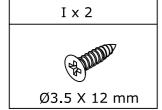

# PARTS LIST

When installing, please carefully confirm whether each screw corresponds to the manual, accessories with similar shapes can be distinguished by size

Tips: The number after "+" represents the spare hardware.