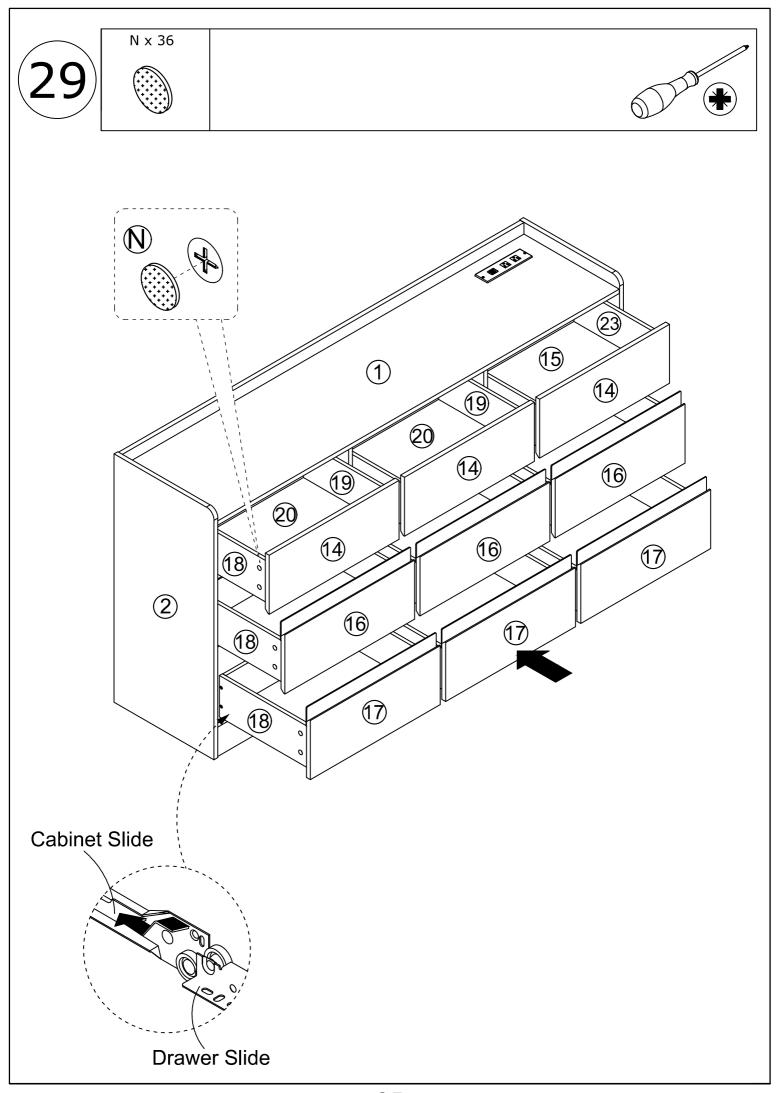

## PARTS LIST

# PARTS LIST

When installing, please carefully confirm whether each screw corresponds to the manual, accessories with similar shapes can be distinguished by size

Tips: The number after "+" represents the spare hardware.