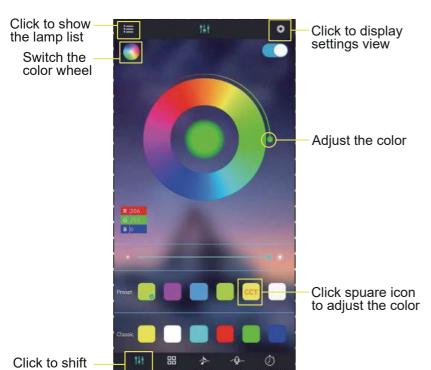

### APP PROGRAM USAGE

Scan two-dimensional code download APP

- 1 Connect LED color strip and controller, power on controller
- ② Scan two-dimensional code download APP:

- (3) Start APP, search and connect controller
- Enjoy the Bluetooth wireless control experience

#### Notes:

the interface

detailed operating instructions, enter the menu "Guide":