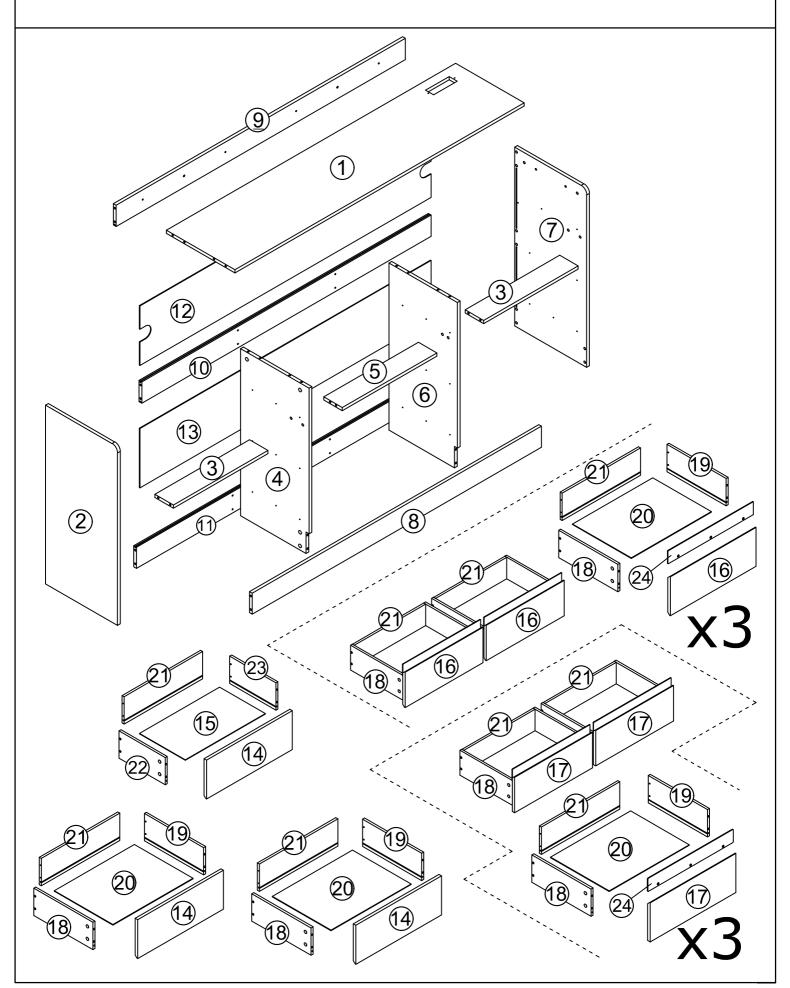

## **Board Identification**

## PARTS LIST

# PARTS LIST

When installing, please carefully confirm whether each screw corresponds to the manual, accessories with similar shapes can be distinguished by size

Tips: The number after "+" represents the spare hardware.