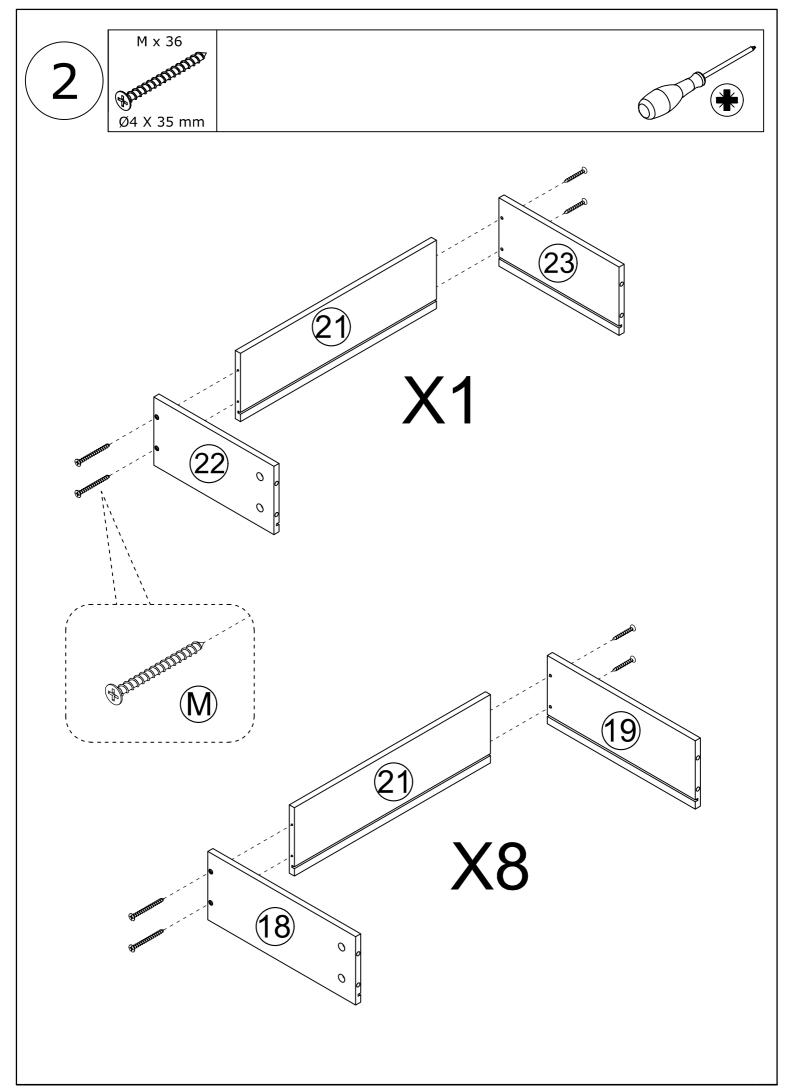

## PARTS LIST

# PARTS LIST

When installing, please carefully confirm whether each screw corresponds to the manual, accessories with similar shapes can be distinguished by size

Tips: The number after "+" represents the spare hardware.