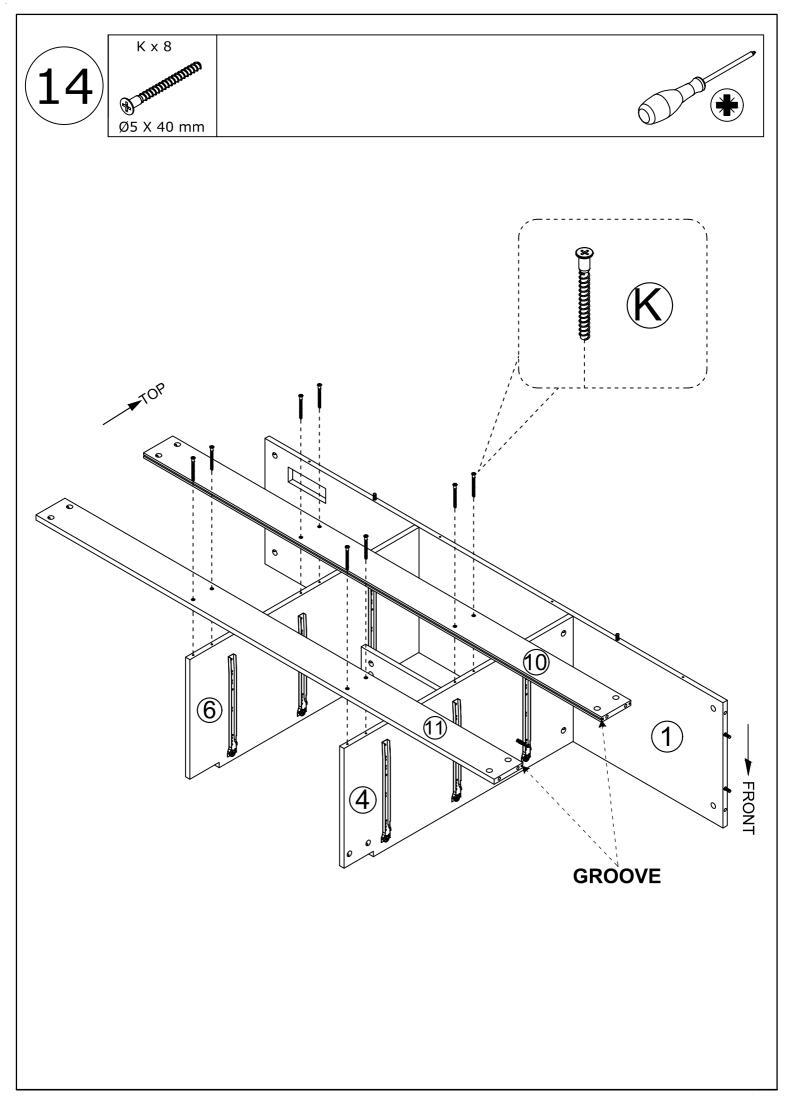

# PARTS LIST

When installing, please carefully confirm whether each screw corresponds to the manual, accessories with similar shapes can be distinguished by size

Tips: The number after "+" represents the spare hardware.