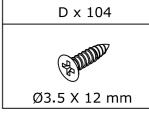

## PARTS LIST

# PARTS LIST

When installing, please carefully confirm whether each screw corresponds to the manual, accessories with similar shapes can be distinguished by size

Tips: The number after "+" represents the spare hardware.