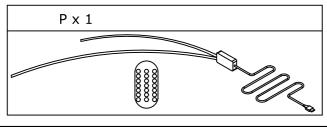

### Remote control mode

### APP PROGRAM USAGE

Scan two-dimensional code download APP

- 1 Connect LED color strip and controller, power on controller
- ② Scan two-dimensional code download APP:

- (3) Start APP, search and connect controller
- Enjoy the Bluetooth wireless control experience

### **Product Paramters:**

- Bluetooth: BLEV4.2
- Input Voltage:4.5~26V
- Working Temp:-25~75°C
- Size:43\*22\*11mm
- Weight:30g
- Max Power:144W(24V)

### LED mobile phone Bluetooth

controllerProduct Features

- LED Bluetooth controller is directly via mobilephone control remote distance can reach 20m without the need to set up, easy to connect open the software within 5 seconds you can automatically connect the controller
- Flow the rhythm of the music changes
- Group control
- Brightness, speed addition and subtraction
- Maximum can be 10 meters RGB(W) strip
- The software shows that the text is based onthe language of the mobile phone set up automatic transformation of Chinese and English Animation Effect:
- Colorful gradient
- All kinds of monchrome, double color gradient
- All kinds of monochrome, double color,colorfull flashing
- Colorful jump
- Follow the thythm of the music chagnes