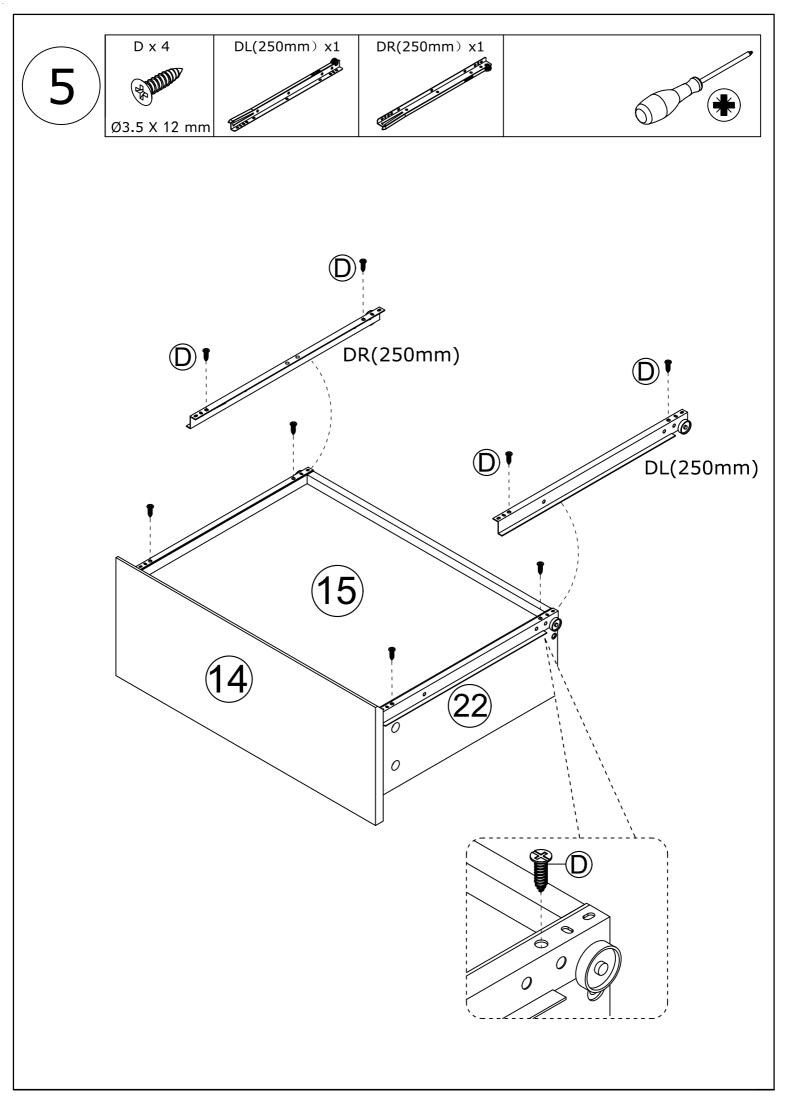

## PARTS LIST

# PARTS LIST

When installing, please carefully confirm whether each screw corresponds to the manual, accessories with similar shapes can be distinguished by size

Tips: The number after "+" represents the spare hardware.