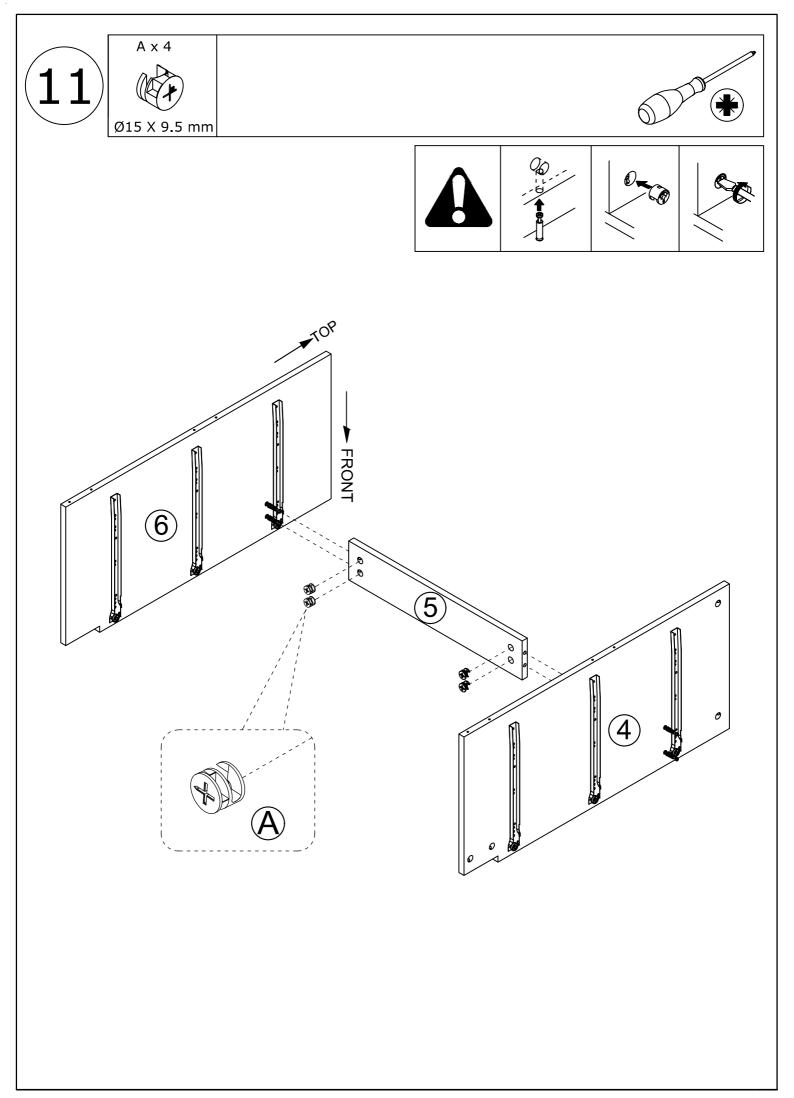

## PARTS LIST

# PARTS LIST

When installing, please carefully confirm whether each screw corresponds to the manual, accessories with similar shapes can be distinguished by size

Tips: The number after "+" represents the spare hardware.