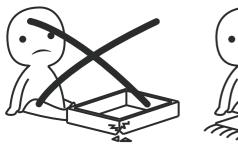

### **AVOID SCRATCHES!**

In order to avoid scratching this furnuture should be assembled on a soft layer-could be a rug.