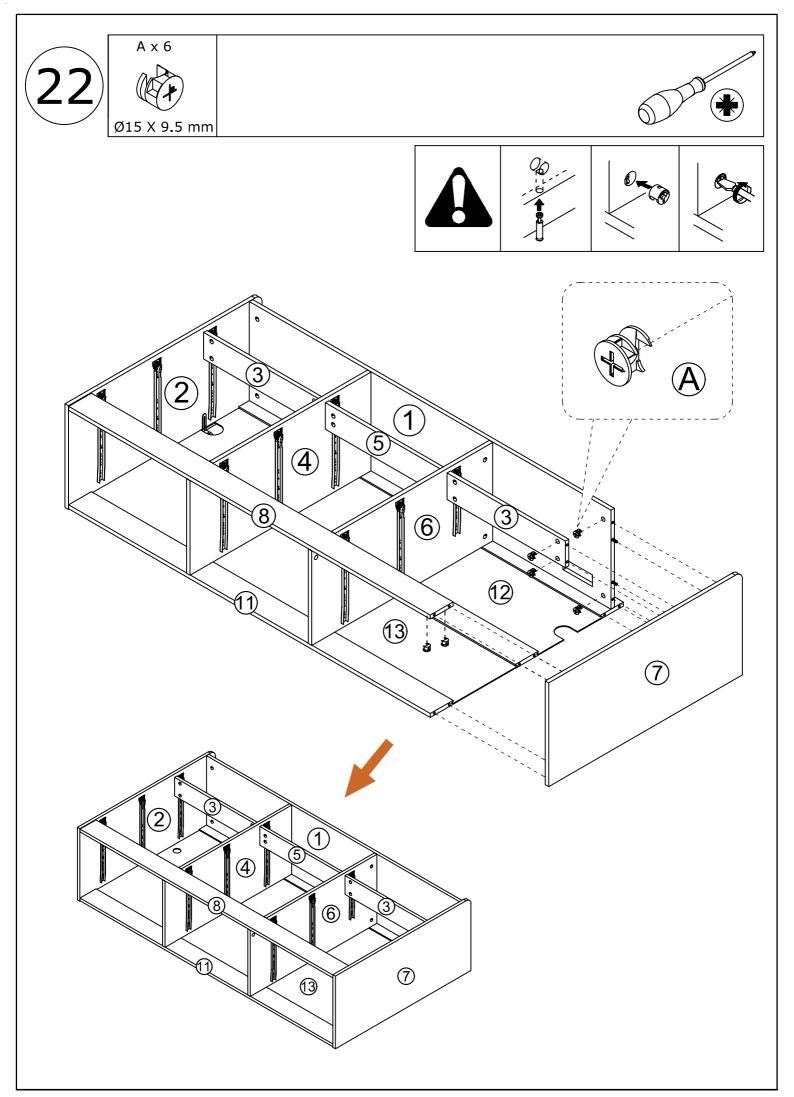

# PARTS LIST

When installing, please carefully confirm whether each screw corresponds to the manual, accessories with similar shapes can be distinguished by size

Tips: The number after "+" represents the spare hardware.