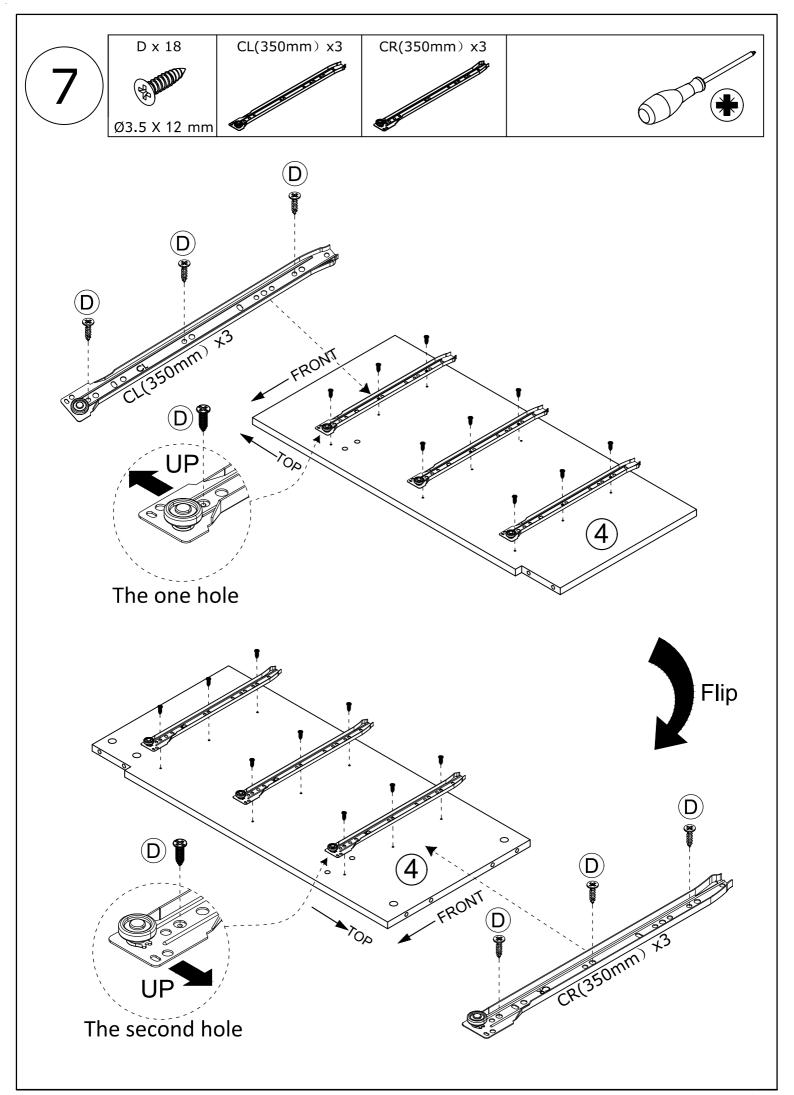

# PARTS LIST

When installing, please carefully confirm whether each screw corresponds to the manual, accessories with similar shapes can be distinguished by size

Tips: The number after "+" represents the spare hardware.