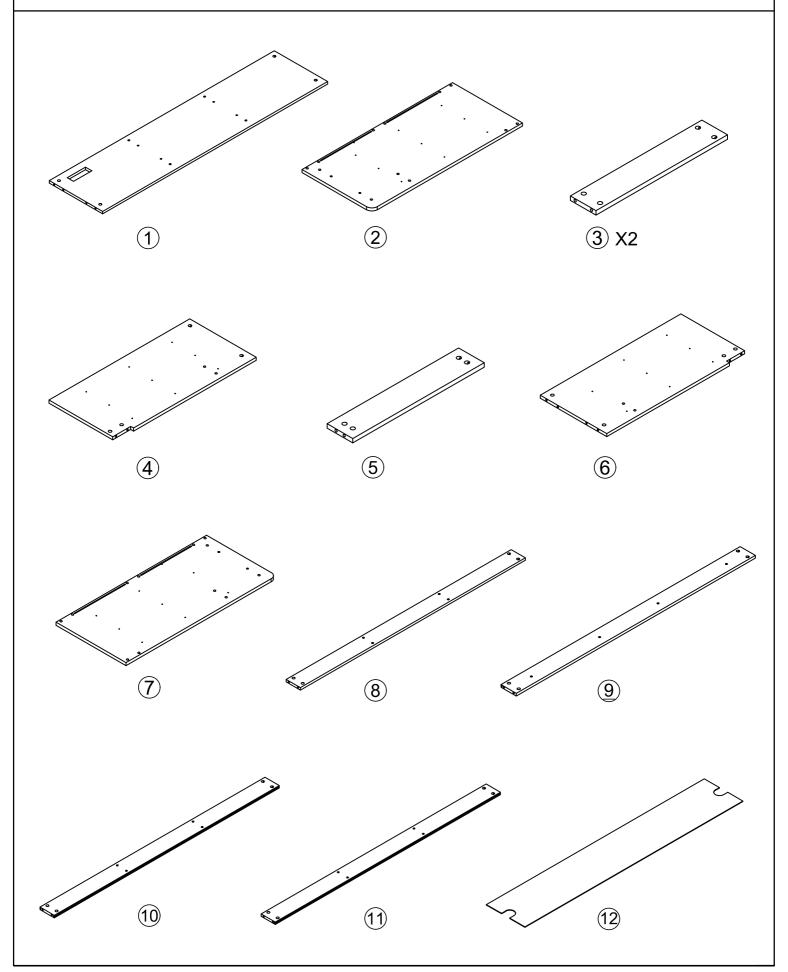

## **Board Identification**

## PARTS LIST

# PARTS LIST

When installing, please carefully confirm whether each screw corresponds to the manual, accessories with similar shapes can be distinguished by size

Tips: The number after "+" represents the spare hardware.