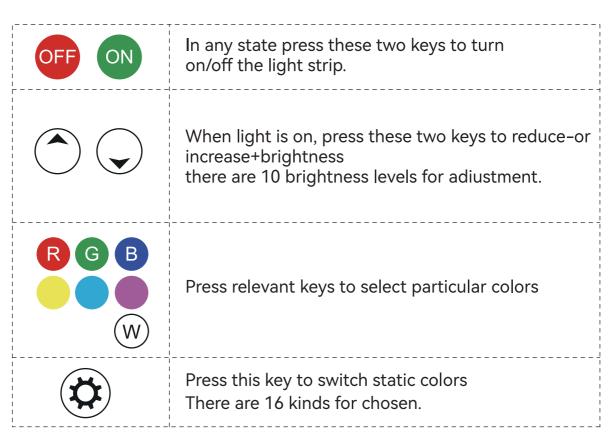

pare hardware.























































































21































- Warning: If you overturn the furniture, it may cause serious or fatal crushing injuries. We have a wall connection device attached, please use it to hold the furniture following these instructions.
- 1. Mark the corresponding hole positions where you want to place the furniture;
- 2. Use a impact drill to drill holes and pay attention to avoid wires and water pipes;
- 3. Knock the expansion pipes into the wall holes;

4. Place the furniture in the corresponding position and tighten the wall connection device with screws.







-LED lamp with effective remote control distance of 5 meters



1. Take out the remote control gasket

### Remote control mode



### APP PROGRAM USAGE



Scan two-dimensional code download APP

- 1 Connect LED color strip and controller, power on controller
- ② Scan two-dimensional code download APP:

- (3) Start APP, search and connect controller
- Enjoy the Bluetooth wireless control experience



#### Notes:

the interface

detailed operating instructions, enter the menu "Guide":

### **Product Paramters:**

- Bluetooth: BLEV4.2
- Input Voltage:4.5~26V
- Working Temp:-25~75°C
- Size:43\*22\*11mm
- Weight:30g
- Max Power:144W(24V)

### LED mobile phone Bluetooth

controllerProduct Features

- LED Bluetooth controller is directly via mobilephone control remote distance can reach 20m without the need to set up, easy to connect open the software within 5 seconds you can automatically connect the controller
- Flow t