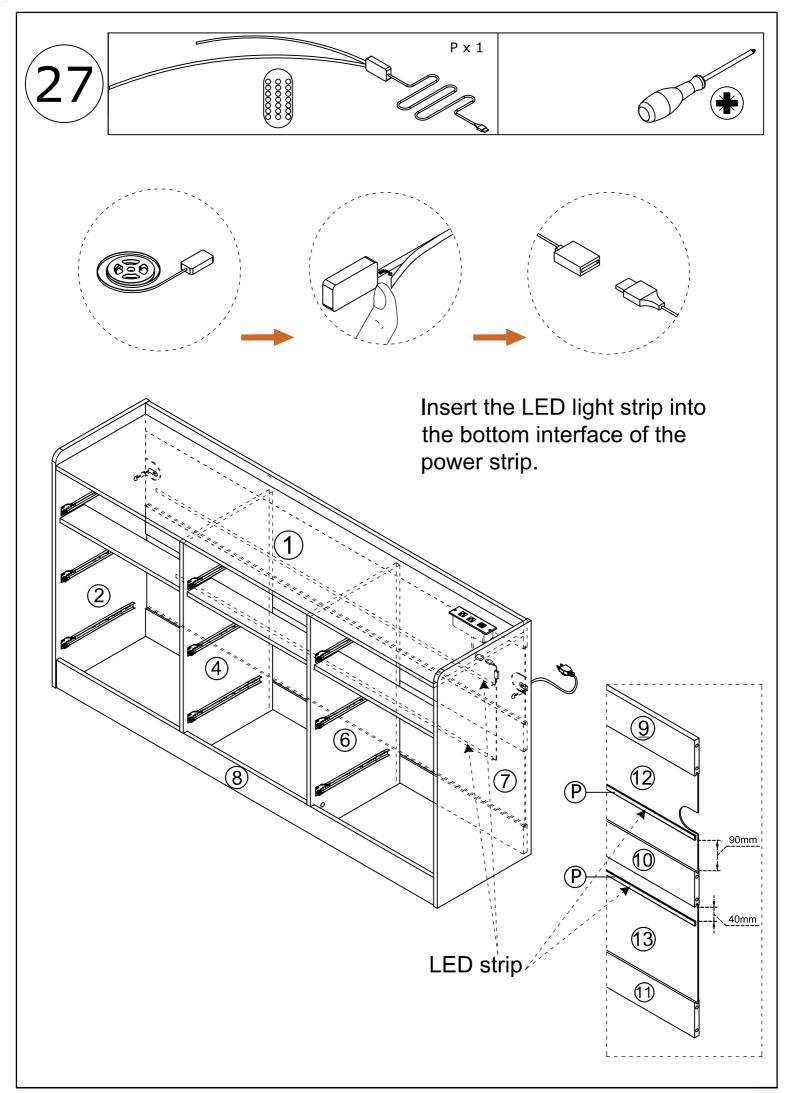

# PARTS LIST

When installing, please carefully confirm whether each screw corresponds to the manual, accessories with similar shapes can be distinguished by size

Tips: The number after "+" represents the spare hardware.