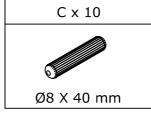

## PARTS LIST

# PARTS LIST

When installing, please carefully confirm whether each screw corresponds to the manual, accessories with similar shapes can be distinguished by size

Tips: The number after "+" represents the spare hardware.