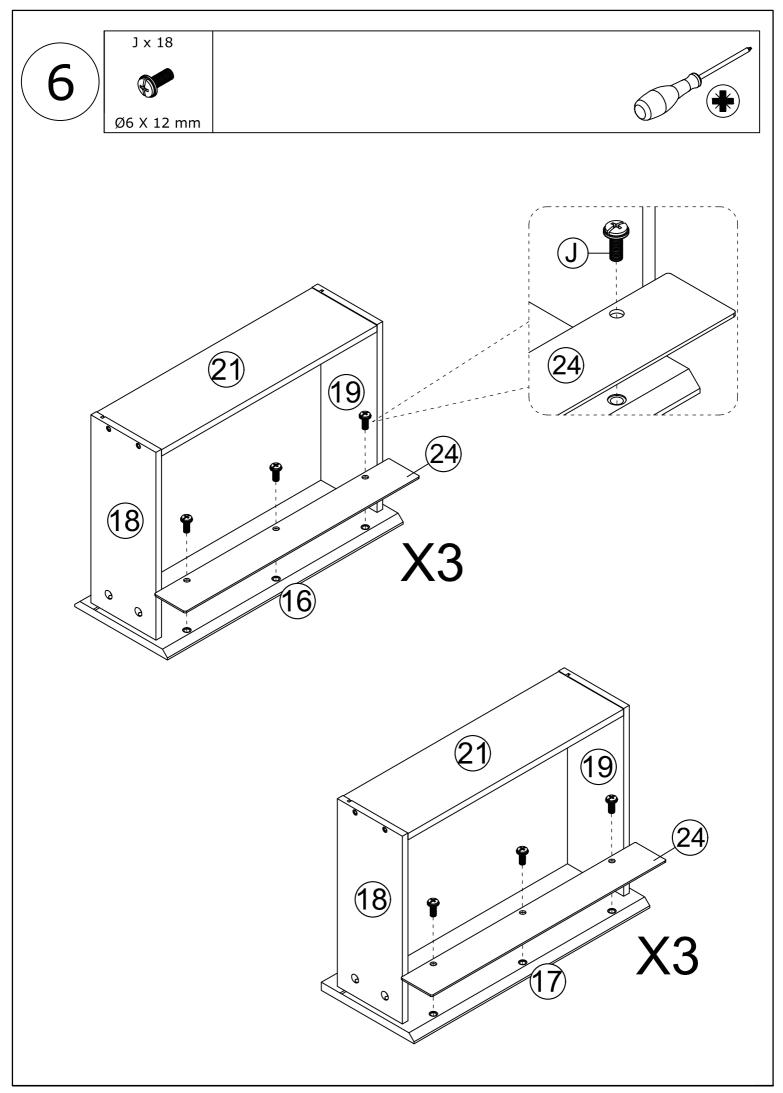

# PARTS LIST

When installing, please carefully confirm whether each screw corresponds to the manual, accessories with similar shapes can be distinguished by size

Tips: The number after "+" represents the spare hardware.