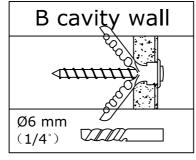

21

- Warning: If you overturn the furniture, it may cause serious or fatal crushing injuries. We have a wall connection device attached, please use it to hold the furniture following these instructions.
- 1. Mark the corresponding hole positions where you want to place the furniture;
- 2. Use a impact drill to drill holes and pay attention to avoid wires and water pipes;
- 3. Knock the expansion pipes into the wall holes;

4. Place the furniture in the corresponding position and tighten the wall connection device with screws.

-LED lamp with effective remote control distance of 5 meters

1. Take out the remote control gasket