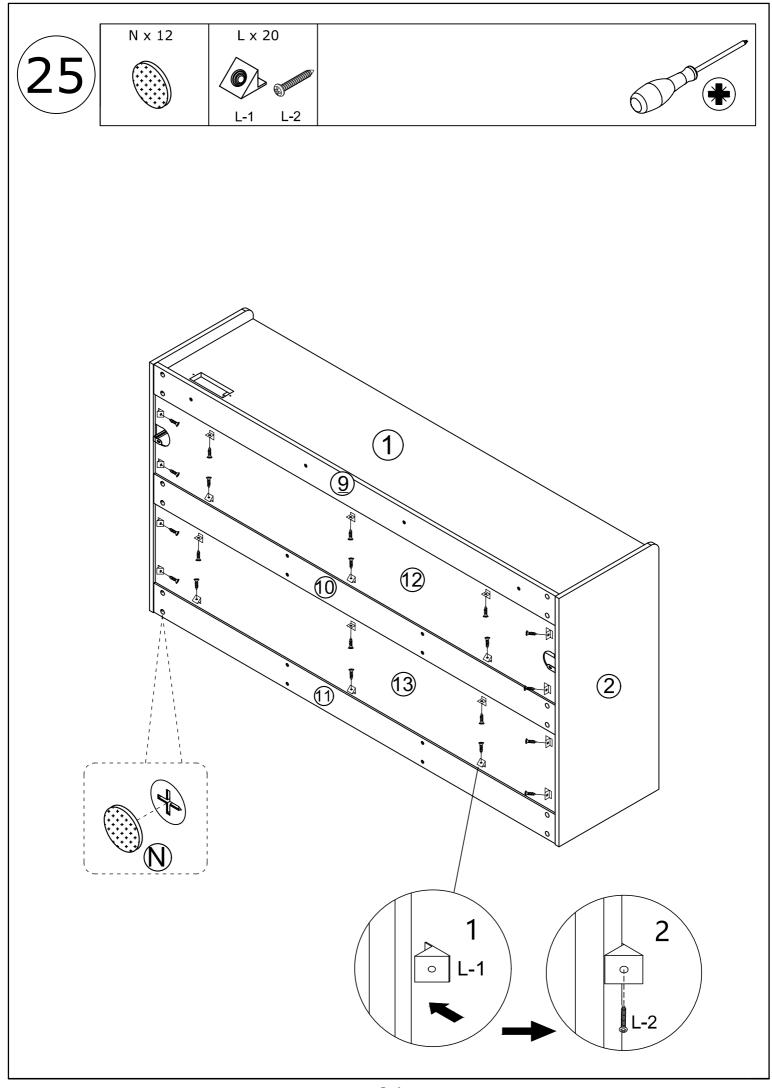

# PARTS LIST

When installing, please carefully confirm whether each screw corresponds to the manual, accessories with similar shapes can be distinguished by size

Tips: The number after "+" represents the spare hardware.