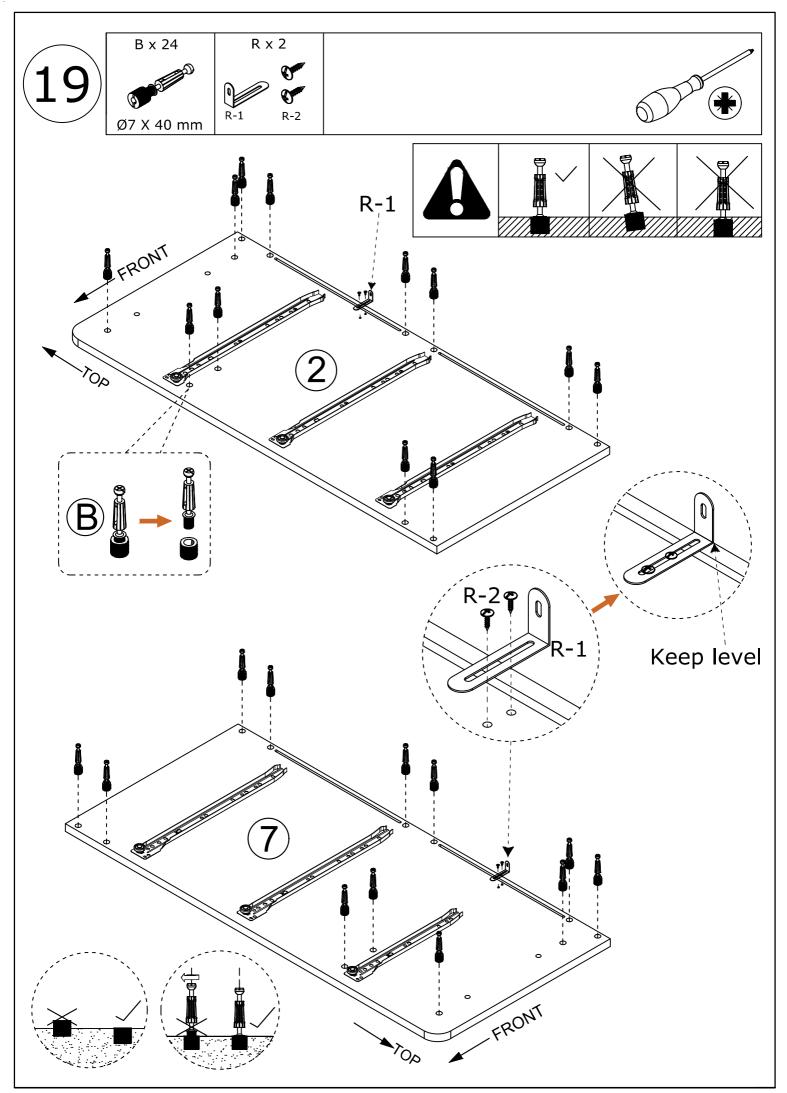

# PARTS LIST

When installing, please carefully confirm whether each screw corresponds to the manual, accessories with similar shapes can be distinguished by size

Tips: The number after "+" represents the spare hardware.