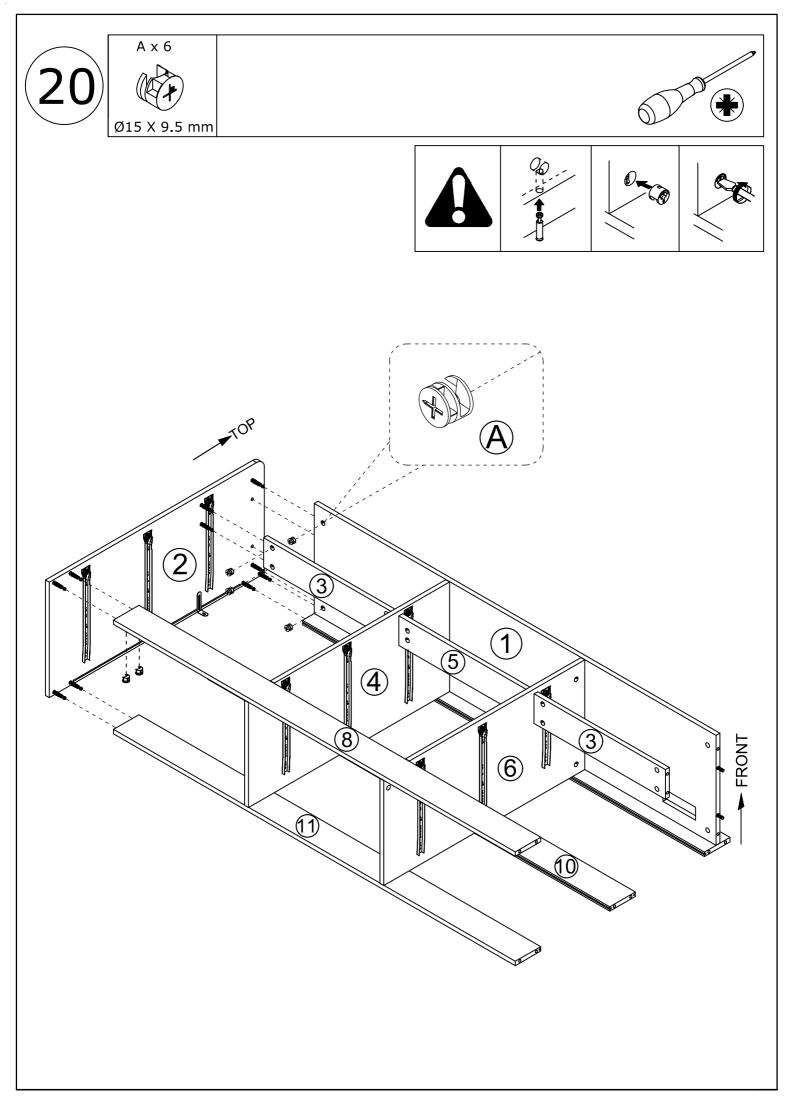

# PARTS LIST

When installing, please carefully confirm whether each screw corresponds to the manual, accessories with similar shapes can be distinguished by size

Tips: The number after "+" represents the spare hardware.