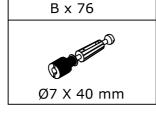

## PARTS LIST

# PARTS LIST

When installing, please carefully confirm whether each screw corresponds to the manual, accessories with similar shapes can be distinguished by size

Tips: The number after "+" represents the spare hardware.