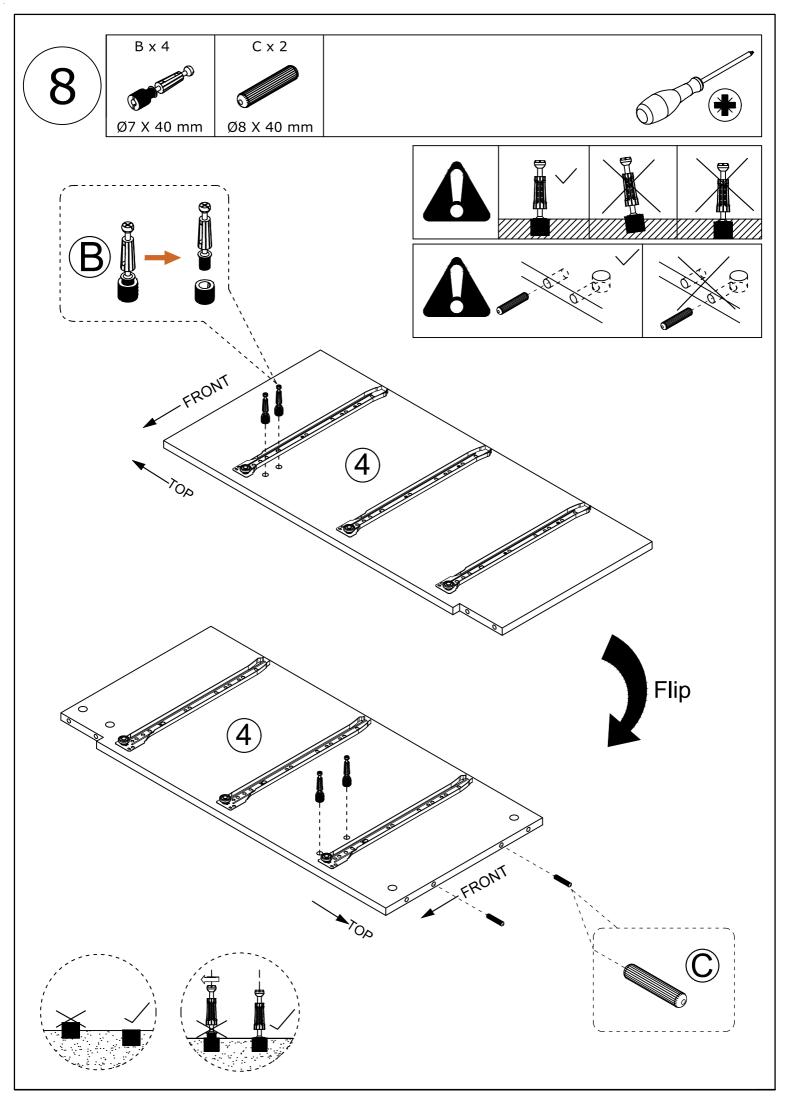

# PARTS LIST

When installing, please carefully confirm whether each screw corresponds to the manual, accessories with similar shapes can be distinguished by size

Tips: The number after "+" represents the spare hardware.