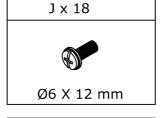

# PARTS LIST

When installing, please carefully confirm whether each screw corresponds to the manual, accessories with similar shapes can be distinguished by size

Tips: The number after "+" represents the spare hardware.