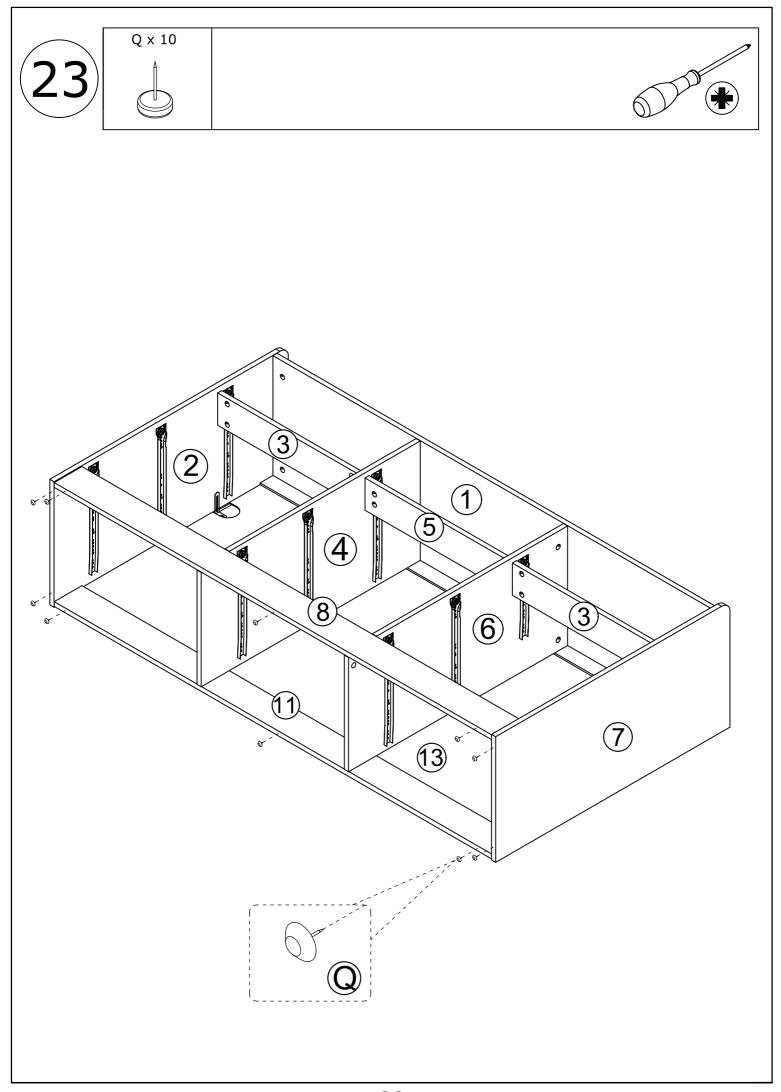

# PARTS LIST

When installing, please carefully confirm whether each screw corresponds to the manual, accessories with similar shapes can be distinguished by size

Tips: The number after "+" represents the spare hardware.