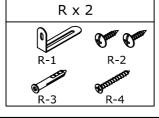

21

- Warning: If you overturn the furniture, it may cause serious or fatal crushing injuries. We have a wall connection device attached, please use it to hold the furniture following these instructions.
- 1. Mark the corresponding hole positions where you want to place the furniture;
- 2. Use a impact drill to drill holes and pay attention to avoid wires and water pipes;
- 3. Knock the expansion pipes into the wall holes;

4. Place the furniture in the corresponding position and tighten the wall connection device with screws.

-LED lamp with effective remote control distance of 5 meters

1. Take out the remote control gasket