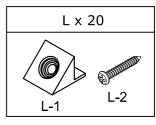

# PARTS LIST

When installing, please carefully confirm whether each screw corresponds to the manual, accessories with similar shapes can be distinguished by size

Tips: The number after "+" represents the spare hardware.