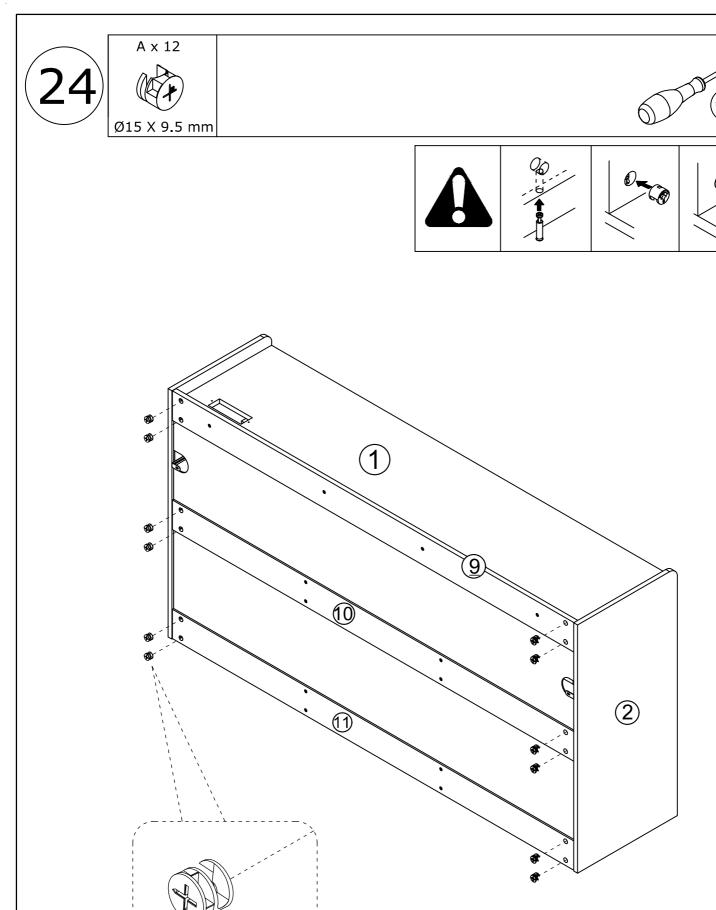

# PARTS LIST

When installing, please carefully confirm whether each screw corresponds to the manual, accessories with similar shapes can be distinguished by size

Tips: The number after "+" represents the spare hardware.