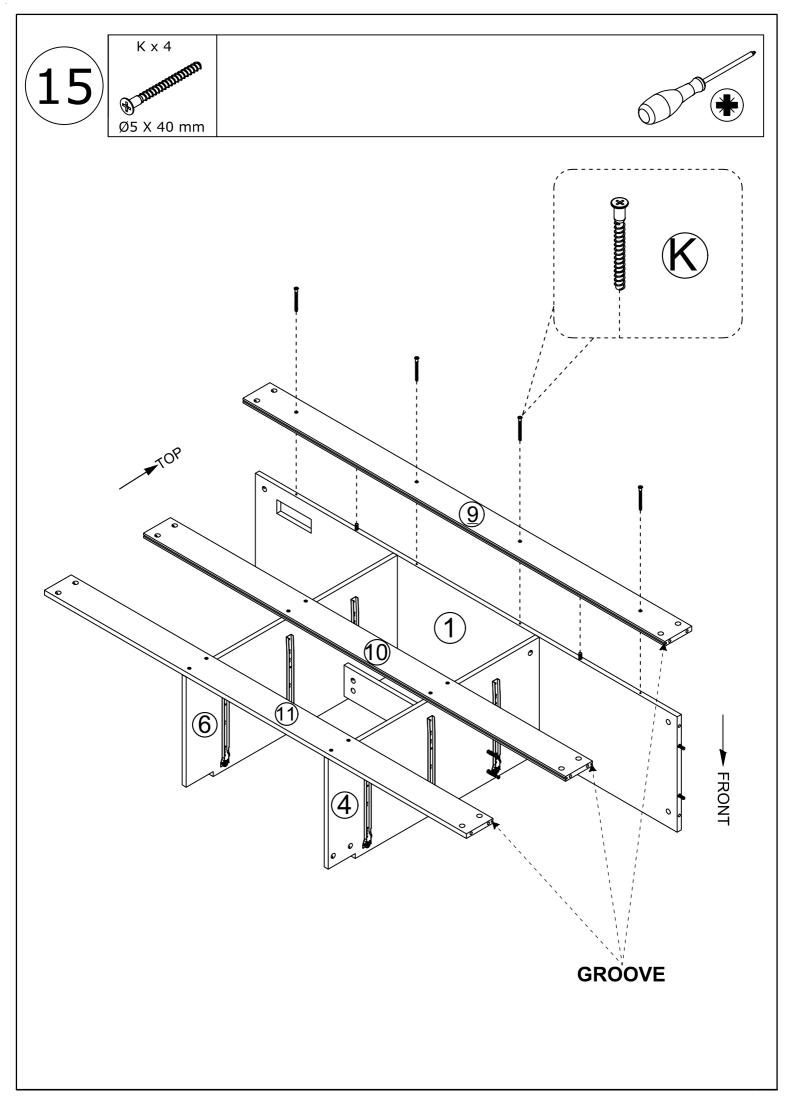

# PARTS LIST

When installing, please carefully confirm whether each screw corresponds to the manual, accessories with similar shapes can be distinguished by size

Tips: The number after "+" represents the spare hardware.