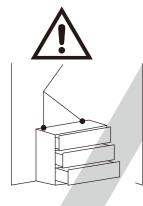

### ANTI-TOPPLE WARNING!

Overturned furniture can cause serious or fatal crush injuries. To prevent tipping over, be sure to use the wall attachment, if not included with this product. Please purchase the wall attachment that fit your wall. If unsure, seek professional advice. Please read and follow each step of the instructions carefully.

21

- Warning: If you overturn the furniture, it may cause serious or fatal crushing injuries. We have a wall connection device attached, please use it to hold the furniture following these instructions.
- 1. Mark the corresponding hole positions where you want to place the furniture;
- 2. Use a impact drill to drill holes and pay attention to avoid wires and water pipes;
- 3. Knock the expansion pipes into the wall holes;

4. Place the furniture in the corresponding position and tighten the wall connection device with screws.

-LED lamp with effective remote control distance of 5 meters

1. Take out the remote control gasket