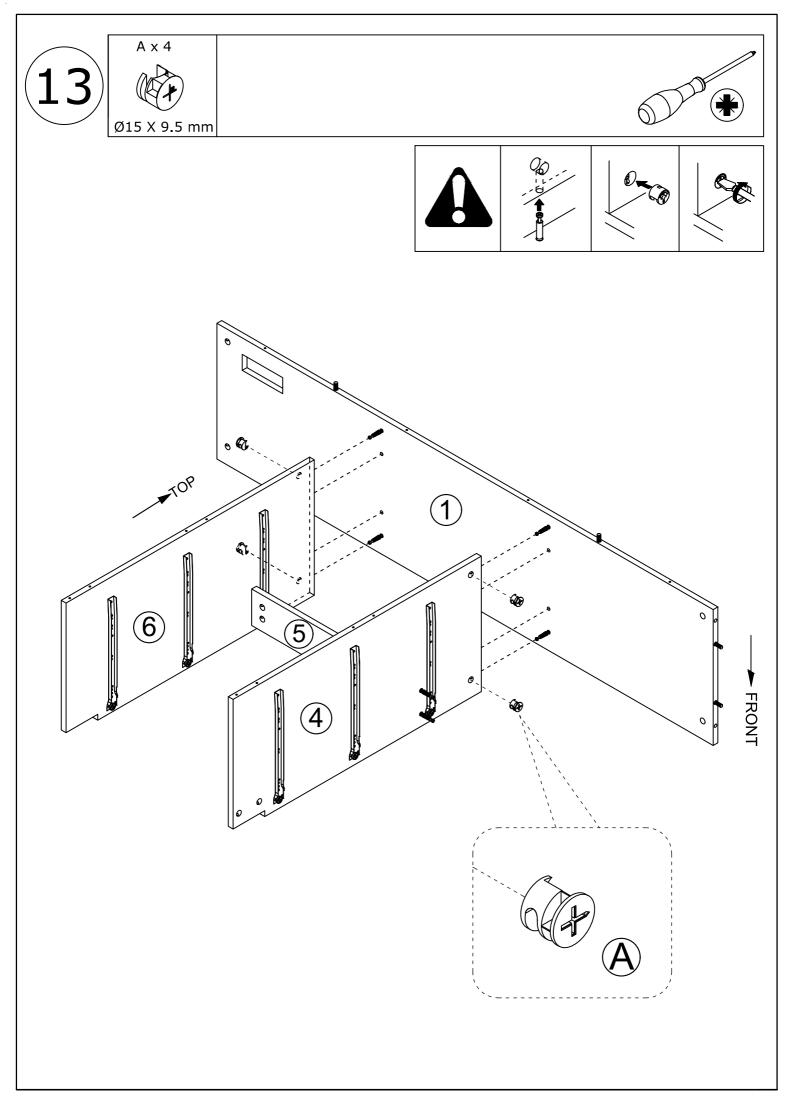

## PARTS LIST

# PARTS LIST

When installing, please carefully confirm whether each screw corresponds to the manual, accessories with similar shapes can be distinguished by size

Tips: The number after "+" represents the spare hardware.