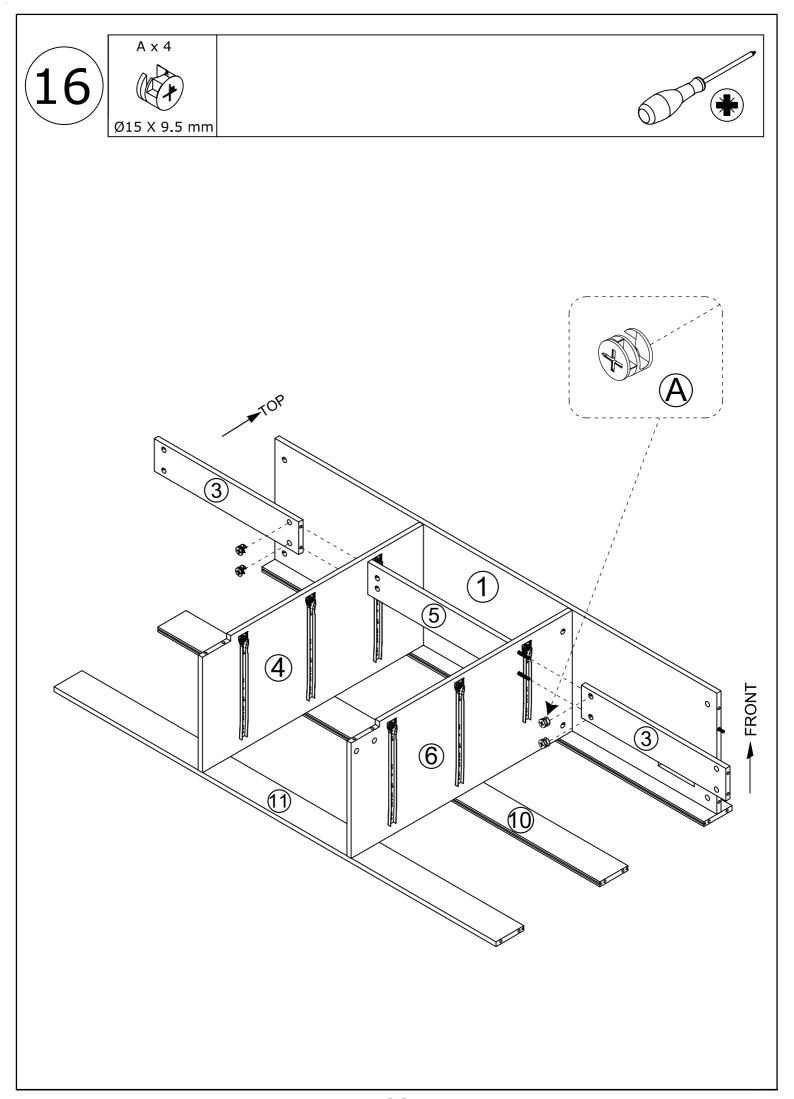

# PARTS LIST

When installing, please carefully confirm whether each screw corresponds to the manual, accessories with similar shapes can be distinguished by size

Tips: The number after "+" represents the spare hardware.