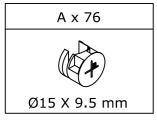

## PARTS LIST

# PARTS LIST

When installing, please carefully confirm whether each screw corresponds to the manual, accessories with similar shapes can be distinguished by size

Tips: The number after "+" represents the spare hardware.