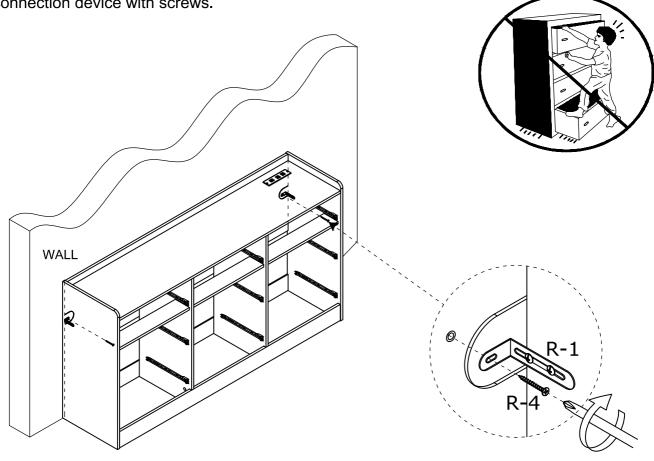

21

- Warning: If you overturn the furniture, it may cause serious or fatal crushing injuries. We have a wall connection device attached, please use it to hold the furniture following these instructions.
- 1. Mark the corresponding hole positions where you want to place the furniture;
- 2. Use a impact drill to drill holes and pay attention to avoid wires and water pipes;
- 3. Knock the expansion pipes into the wall holes;

4. Place the furniture in the corresponding position and tighten the wall connection device with screws.

-LED lamp with effective remote control distance of 5 meters

1. Take out the remote control gasket