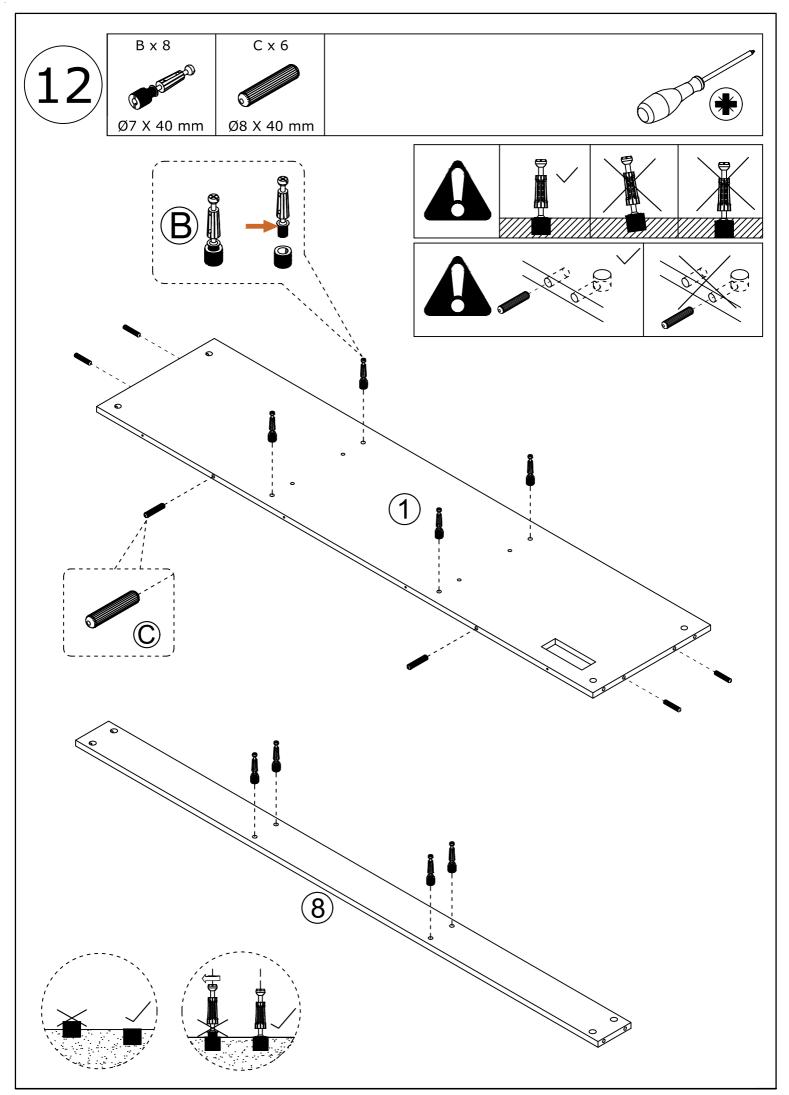

## PARTS LIST

# PARTS LIST

When installing, please carefully confirm whether each screw corresponds to the manual, accessories with similar shapes can be distinguished by size

Tips: The number after "+" represents the spare hardware.