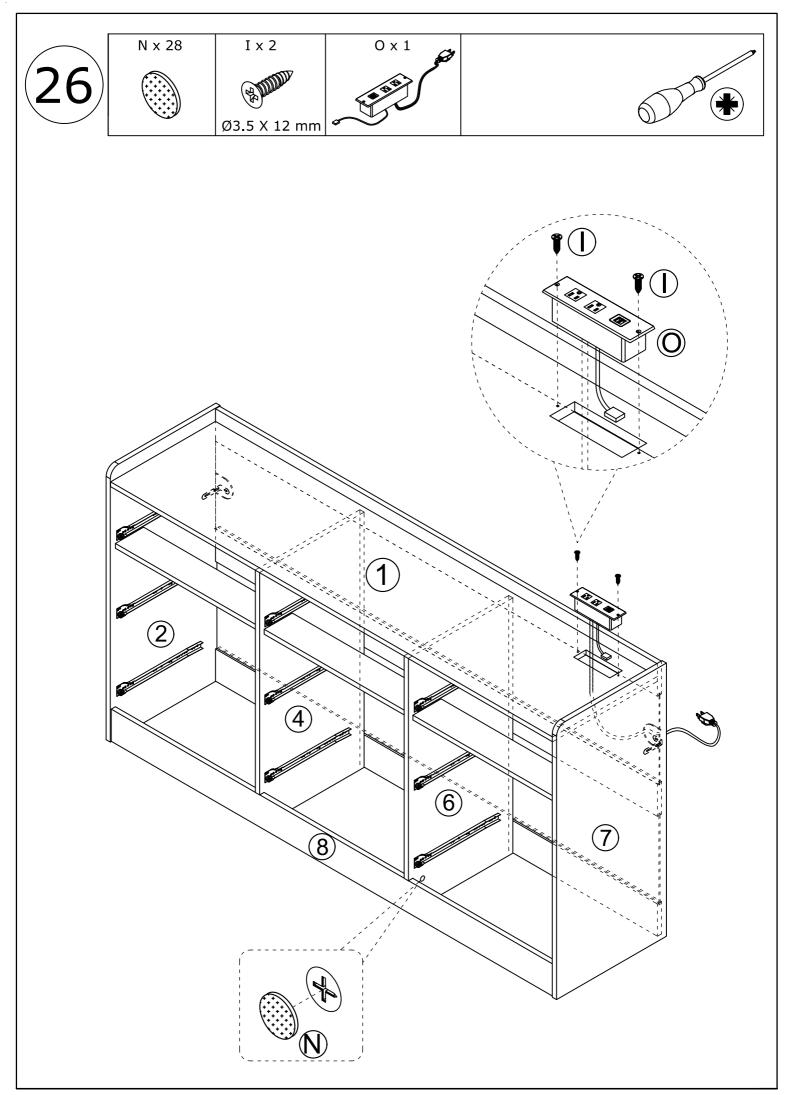

# PARTS LIST

When installing, please carefully confirm whether each screw corresponds to the manual, accessories with similar shapes can be distinguished by size

Tips: The number after "+" represents the spare hardware.