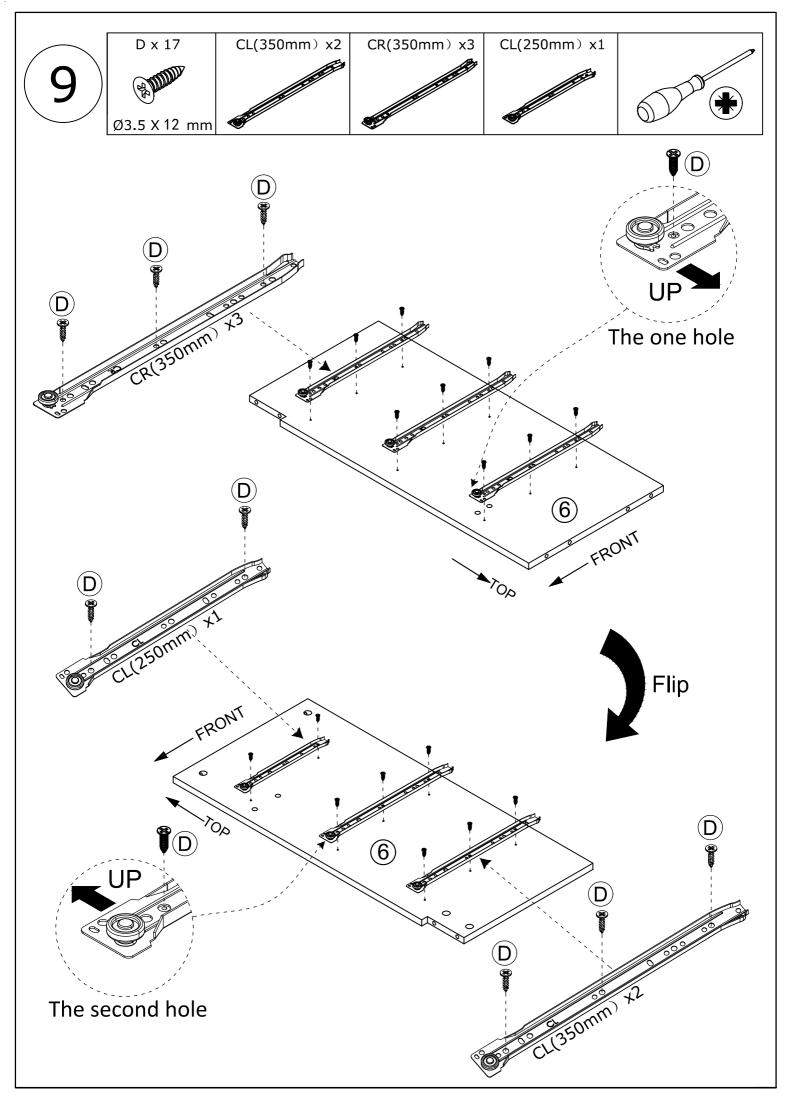

# PARTS LIST

When installing, please carefully confirm whether each screw corresponds to the manual, accessories with similar shapes can be distinguished by size

Tips: The number after "+" represents the spare hardware.