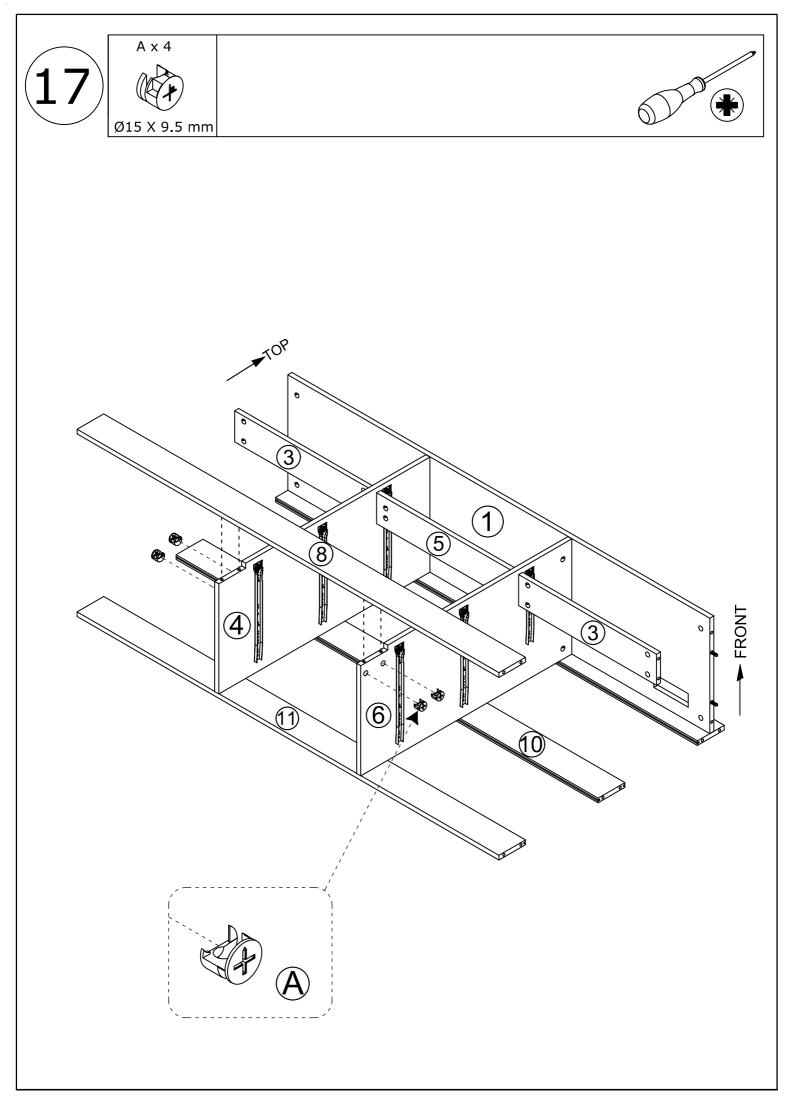

# PARTS LIST

When installing, please carefully confirm whether each screw corresponds to the manual, accessories with similar shapes can be distinguished by size

Tips: The number after "+" represents the spare hardware.