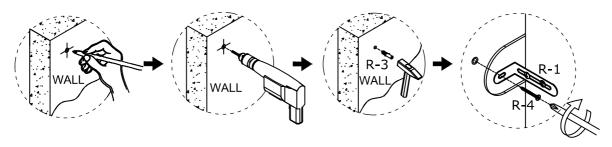

21

- Warning: If you overturn the furniture, it may cause serious or fatal crushing injuries. We have a wall connection device attached, please use it to hold the furniture following these instructions.
- 1. Mark the corresponding hole positions where you want to place the furniture;
- 2. Use a impact drill to drill holes and pay attention to avoid wires and water pipes;
- 3. Knock the expansion pipes into the wall holes;

4. Place the furniture in the corresponding position and tighten the wall connection device with screws.

-LED lamp with effective remote control distance of 5 meters

1. Take out the remote control gasket