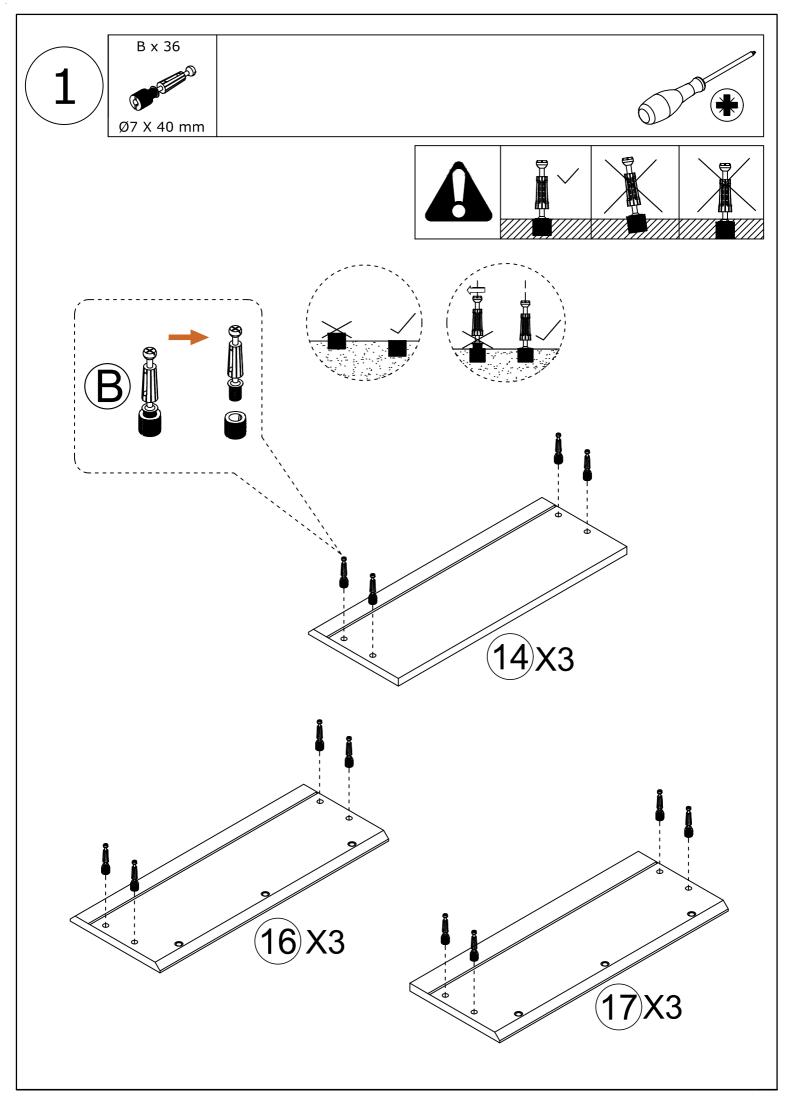

Do not use an electric screwdriver, and do not use too much force when installing, because the board is easy to break.